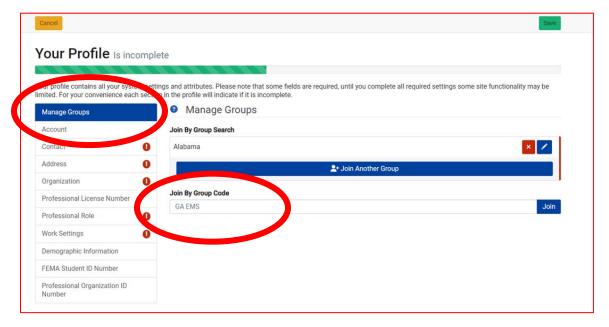

b. Under Manage Groups, input **GA EMS** into the Join By Group Code.

c. Select join and you will now be able to find Georgia EMS Content. Hot Topics you can now see GA EMS CE Training.

3. Select Register and now you will be able to easily access all Continuing Education offered by the Georgia Office of EMS and Trauma