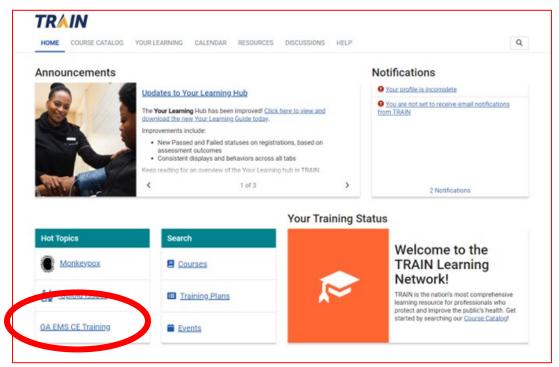

b. Under Manage Groups, input **GA EMS** into the Join By Group Code.

c. Select join and you will now be able to find Georgia EMS Content. Hot Topics you can now see GA EMS CE Training.

3. Select Register and now you will be able to easily access all Continuing Education offered by the Georgia Office of EMS and Trauma