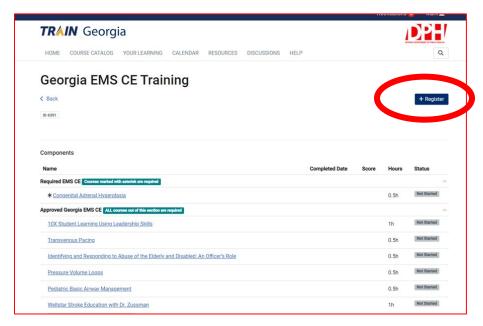

b. Under Manage Groups, input **GA EMS** into the Join By Group Code.

c. Select join and you will now be able to find Georgia EMS Content. Hot Topics you can now see GA EMS CE Training.

3. Select Register and now you will be able to easily access all Continuing Education offered by the Georgia Office of EMS and Trauma

4. The next time you log in you can access the Training plan on the bottom right of the dashboard.

We protect lives.