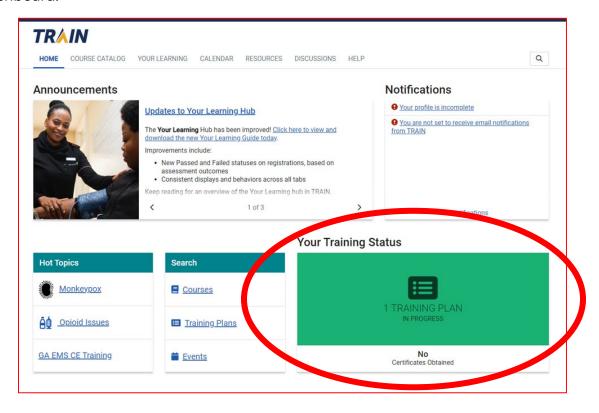

4. The next time you log in you can access the Training plan on the bottom right of the dashboard.

We protect lives.