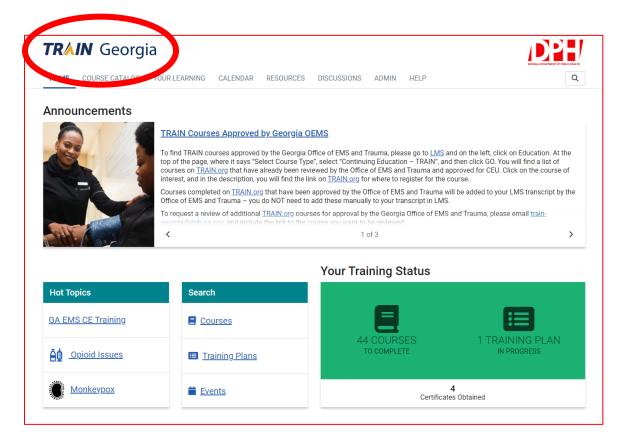

- 1. How can you tell you are not affiliated with TRAIN GA?
  - a. Once you log in look in the top left corner. It should say "TRAIN GEORGIA"

- 2. If it does not say Georgia OR says another state, follow these directions.
  - a. In the top right corner select your name and select "your profile."