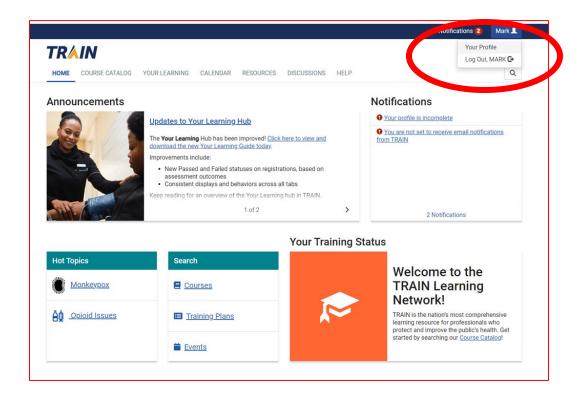

- 1. How can you tell you are not affiliated with TRAIN GA?
  - a. Once you log in look in the top left corner. It should say "TRAIN GEORGIA"

- 2. If it does not say Georgia OR says another state, follow these directions.
  - a. In the top right corner select your name and select "your profile."