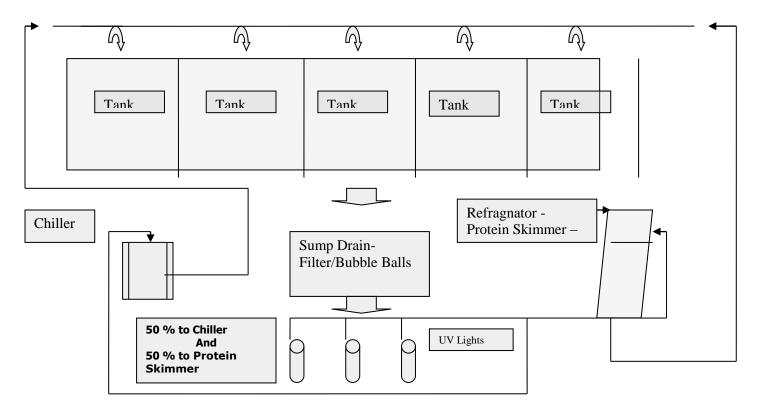

## EXAMPLE SCHEMATIC #1 Molluscan Shellfish Life-Support Systems

Source: FDA 2008 Draft Guidelines to Review and Verify HACCP Plans for Live Holding Tanks to Store Molluscan Shellfish Used for Human Consumption

Note: Diagram #1 is a general diagram of a Molluscan Shellfish Life-Support System. Systems are specific in design of the individual tanks to be used. Each manufacturer of Molluscan Shellfish Life-Support Systems must provide to the permit holder properly drawn plans and specification for these systems. The permit holder must attach these Molluscan Shellfish Life-Support Systems plans and specifications and a properly prepared HACCP plan, as support documentation, for a request to vary from *DPH Rule 511-6-1-.05 (2) (v) 1 as stated within DPH Rule 511-6-1-.04 (6) (j) 4 and DPH Rule 511-6-1-.05 (2) (v) 2. (See PART-I Section E – Facilities to Protect Food, Subsection III, and Part 13 entitled, "Molluscan Shellfish Life-Support Systems", within this Manual for additional information.)* 