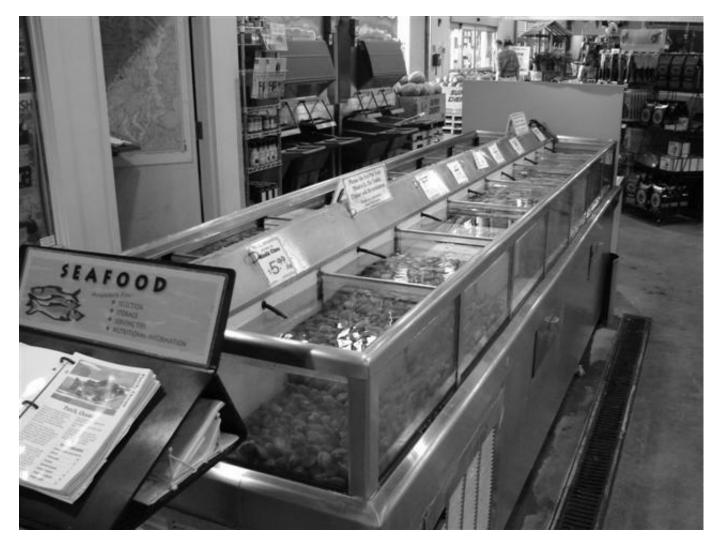

Examples of Molluscan Shellfish Life Systems and Diagrams

EXAMPLE #1 Molluscan Shellfish Life-Support Tanks

Source: FDA 2008 Draft Guidelines to Review and Verify HACCP Plans for Live Holding Tanks to Store Molluscan Shellfish Used for Human Consumption