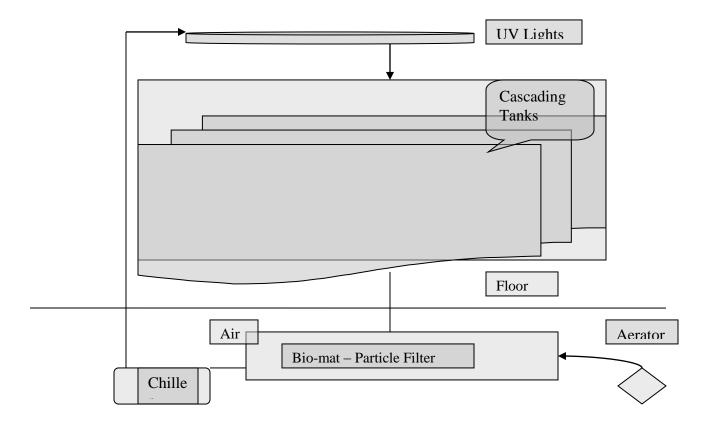

## EXAMPLE SCHEMATIC #2 Molluscan Shellfish Life-Support System

Source: FDA 2008 Draft Guidelines to Review and Verify HACCP Plans for Live Holding Tanks to Store Molluscan Shellfish Used for Human Consumption