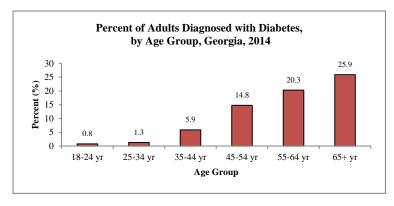

## In 2014, 11.6% of Georgia adults reported ever being diagnosed with diabetes by a health care professional.

- Black non-Hispanics (14.4%) were significantly more likely to have ever been diagnosed with diabetes than Hispanics (6.1%).
- The prevalence of diabetes was highest among adults aged 65 years and older (25.9%).
- Adults with a household income of less than \$15,000 (19.9%) were the most likely to ever have diabetes compared with adults from other income levels.
- Adults with less than a high school education (16.2%) were significantly more likely to ever have diabetes when compared to college graduates (7.2%).

| Demographic Characteristics         %         95% CI           State Totals         11.6         (10.7, 12.5)           Sex         11.6         (10.2, 13.2)           Female         11.5         (10.4, 12.7)           Race/Ethnicity         White Non-Hispanic         10.9         (9.8, 12.0)           Black Non-Hispanic         14.4         (12.4, 16.5)           Hispanic         6.1         (3.7, 9.8)           Age         18-24 yr         0.8         (0.3, 2.4)           25-34 yr         1.3         (0.6, 2.8)           35-44 yr         5.9         (3.9, 8.8)           45-54 yr         14.8         (12.3, 17.8)           55-64 yr         20.3         (17.7, 23.2)           65+ yr         25.9         (23.6, 28.3)           Income         Less than \$15,000         19.9         (16.1, 24.3)           \$15,000-\$24,999         13.5         (11.2, 16.0)           \$25,000-\$34,999         13.5         (11.2, 16.0)           \$25,000-\$49,999         10.2         (8.2, 12.6)           \$50,000-\$74,999         9.1         (7.0, 11.8)           \$75,000 or More         7.9         (6.3, 9.8)           Education         16.2         (13. |                             | Diabetes <sup>a</sup> |              |
|--------------------------------------------------------------------------------------------------------------------------------------------------------------------------------------------------------------------------------------------------------------------------------------------------------------------------------------------------------------------------------------------------------------------------------------------------------------------------------------------------------------------------------------------------------------------------------------------------------------------------------------------------------------------------------------------------------------------------------------------------------------------------------------------------------------------------------------------------------------------------------------------------------------------------------------------------------------------------------------------------------------------------------------------------------------------------------------------------------------------------------------------------------------------------------------------------|-----------------------------|-----------------------|--------------|
| Sex       Male       11.6       (10.2, 13.2)         Female       11.5       (10.4, 12.7)         Race/Ethnicity       White Non-Hispanic       10.9       (9.8, 12.0)         Black Non-Hispanic       14.4       (12.4, 16.5)         Hispanic       6.1       (3.7, 9.8)         Age       8       (0.3, 2.4)         18-24 yr       0.8       (0.3, 2.4)         25-34 yr       1.3       (0.6, 2.8)         35-44 yr       5.9       (3.9, 8.8)         45-54 yr       14.8       (12.3, 17.8)         55-64 yr       20.3       (17.7, 23.2)         65+ yr       25.9       (23.6, 28.3)         Income       Less than \$15,000       19.9       (16.1, 24.3)         \$15,000-\$24,999       13.5       (11.2, 16.0)         \$25,000-\$34,999       13.5       (11.2, 16.0)         \$25,000-\$49,999       10.2       (8.2, 12.6)         \$50,000-\$74,999       9.1       (7.0, 11.8)         \$75,000 or More       7.9       (6.3, 9.8)         Education         Less than High School       16.2       (13.2, 19.8)         High School Graduate       12.0       (10.4, 13.8)         Some College                                                                             | Demographic Characteristics | %                     | 95% CI       |
| Male       11.6       (10.2, 13.2)         Female       11.5       (10.4, 12.7)         Race/Ethnicity       White Non-Hispanic       10.9       (9.8, 12.0)         Black Non-Hispanic       14.4       (12.4, 16.5)         Hispanic       6.1       (3.7, 9.8)         Age       35.44 yr       0.8       (0.3, 2.4)         25-34 yr       1.3       (0.6, 2.8)         35-44 yr       5.9       (3.9, 8.8)         45-54 yr       14.8       (12.3, 17.8)         55-64 yr       20.3       (17.7, 23.2)         65+ yr       25.9       (23.6, 28.3)         Income       Less than \$15,000       19.9       (16.1, 24.3)         \$15,000-\$24,999       13.5       (11.2, 16.0)         \$25,000-\$34,999       11.3       (8.7, 14.7)         \$35,000-\$49,999       10.2       (8.2, 12.6)         \$50,000-\$74,999       9.1       (7.0, 11.8)         \$75,000 or More       7.9       (6.3, 9.8)         Education       16.2       (13.2, 19.8)         High School Graduate       12.0       (10.4, 13.8)         Some College       12.1       (10.4, 14.0)         College Graduate       7.2       (6.2, 8.4)                                                               | State Totals                | 11.6                  | (10.7, 12.5) |
| Female       11.5       (10.4, 12.7)         Race/Ethnicity       White Non-Hispanic       10.9       (9.8, 12.0)         Black Non-Hispanic       14.4       (12.4, 16.5)         Hispanic       6.1       (3.7, 9.8)         Age       18-24 yr       0.8       (0.3, 2.4)         25-34 yr       1.3       (0.6, 2.8)         35-44 yr       5.9       (3.9, 8.8)         45-54 yr       14.8       (12.3, 17.8)         55-64 yr       20.3       (17.7, 23.2)         65+ yr       25.9       (23.6, 28.3)         Income       Less than \$15,000       19.9       (16.1, 24.3)         \$15,000-\$24,999       13.5       (11.2, 16.0)         \$25,000-\$34,999       11.3       (8.7, 14.7)         \$35,000-\$49,999       10.2       (8.2, 12.6)         \$50,000-\$74,999       9.1       (7.0, 11.8)         \$75,000 or More       7.9       (6.3, 9.8)         Education       Less than High School       16.2       (13.2, 19.8)         High School Graduate       12.0       (10.4, 13.8)         Some College       12.1       (10.4, 14.0) </td <td>Sex</td> <td></td> <td></td>                                                                                            | Sex                         |                       |              |
| Race/Ethnicity         White Non-Hispanic       10.9       (9.8, 12.0)         Black Non-Hispanic       14.4       (12.4, 16.5)         Hispanic       6.1       (3.7, 9.8)         Age       (0.3, 2.4)       25-34 yr         18-24 yr       1.3       (0.6, 2.8)         35-44 yr       5.9       (3.9, 8.8)         45-54 yr       14.8       (12.3, 17.8)         55-64 yr       20.3       (17.7, 23.2)         65+ yr       25.9       (23.6, 28.3)         Income       25.9       (23.6, 28.3)         Less than \$15,000       19.9       (16.1, 24.3)         \$15,000-\$24,999       13.5       (11.2, 16.0)         \$25,000-\$34,999       11.3       (8.7, 14.7)         \$35,000-\$49,999       10.2       (8.2, 12.6)         \$50,000-\$74,999       9.1       (7.0, 11.8)         \$75,000 or More       7.9       (6.3, 9.8)         Education       16.2       (13.2, 19.8)         Less than High School       16.2       (13.2, 19.8)         High School Graduate       12.0       (10.4, 13.8)         Some College       12.1       (10.4, 14.0)         College Graduate       7.2       (6.2, 8.4) <td>Male</td> <td>11.6</td> <td>(10.2, 13.2)</td>                 | Male                        | 11.6                  | (10.2, 13.2) |
| White Non-Hispanic       10.9       (9.8, 12.0)         Black Non-Hispanic       14.4       (12.4, 16.5)         Hispanic       6.1       (3.7, 9.8)         Age       18-24 yr       0.8       (0.3, 2.4)         25-34 yr       1.3       (0.6, 2.8)         35-44 yr       5.9       (3.9, 8.8)         45-54 yr       14.8       (12.3, 17.8)         55-64 yr       20.3       (17.7, 23.2)         65+ yr       25.9       (23.6, 28.3)         Income       Less than \$15,000       19.9       (16.1, 24.3)         \$15,000-\$24,999       13.5       (11.2, 16.0)         \$25,000-\$34,999       11.3       (8.7, 14.7)         \$35,000-\$49,999       10.2       (8.2, 12.6)         \$50,000-\$74,999       9.1       (7.0, 11.8)         \$75,000 or More       7.9       (6.3, 9.8)         Education       Less than High School       16.2       (13.2, 19.8)         High School Graduate       12.0       (10.4, 13.8)         Some College       12.1       (10.4, 14.0)         College Graduate       7.2       (6.2, 8.4)         Health Insurance       9.3       (8.2, 10.5)         No Health Insurance       6.8                                                     | Female                      | 11.5                  | (10.4, 12.7) |
| Black Non-Hispanic       14.4       (12.4, 16.5)         Hispanic       6.1       (3.7, 9.8)         Age       18-24 yr       0.8       (0.3, 2.4)         25-34 yr       1.3       (0.6, 2.8)         35-44 yr       5.9       (3.9, 8.8)         45-54 yr       14.8       (12.3, 17.8)         55-64 yr       20.3       (17.7, 23.2)         65+ yr       25.9       (23.6, 28.3)         Income         Less than \$15,000       19.9       (16.1, 24.3)         \$15,000-\$24,999       13.5       (11.2, 16.0)         \$25,000-\$34,999       11.3       (8.7, 14.7)         \$35,000-\$49,999       10.2       (8.2, 12.6)         \$50,000-\$74,999       9.1       (7.0, 11.8)         \$75,000 or More       7.9       (6.3, 9.8)         Education         Less than High School       16.2       (13.2, 19.8)         High School Graduate       12.0       (10.4, 13.8)         Some College       12.1       (10.4, 14.0)         College Graduate       7.2       (6.2, 8.4)         Health Insurance       9.3       (8.2, 10.5)         No Health Insurance       6.8       (5.0, 9.3)      <                                                                                 | Race/Ethnicity              |                       |              |
| Hispanic       6.1       (3.7, 9.8)         Age         18-24 yr       0.8       (0.3, 2.4)         25-34 yr       1.3       (0.6, 2.8)         35-44 yr       5.9       (3.9, 8.8)         45-54 yr       14.8       (12.3, 17.8)         55-64 yr       20.3       (17.7, 23.2)         65+ yr       25.9       (23.6, 28.3)         Income       Less than \$15,000       19.9       (16.1, 24.3)         \$15,000-\$24,999       13.5       (11.2, 16.0)         \$25,000-\$34,999       11.3       (8.7, 14.7)         \$35,000-\$49,999       10.2       (8.2, 12.6)         \$50,000-\$74,999       9.1       (7.0, 11.8)         \$75,000 or More       7.9       (6.3, 9.8)         Education       16.2       (13.2, 19.8)         High School Graduate       12.0       (10.4, 13.8)         Some College       12.1       (10.4, 14.0)         College Graduate       7.2       (6.2, 8.4)         Health Insurance       9.3       (8.2, 10.5)         No Health Insurance       6.8       (5.0, 9.3)         Employment       Employed       7.0       (5.9, 8.1)         Unemployed       14.5       (12.5,                                                                       | White Non-Hispanic          | 10.9                  | (9.8, 12.0)  |
| Age         18-24 yr       0.8       (0.3, 2.4)         25-34 yr       1.3       (0.6, 2.8)         35-44 yr       5.9       (3.9, 8.8)         45-54 yr       14.8       (12.3, 17.8)         55-64 yr       20.3       (17.7, 23.2)         65+ yr       25.9       (23.6, 28.3)         Income       Less than \$15,000       19.9       (16.1, 24.3)         \$15,000-\$24,999       13.5       (11.2, 16.0)         \$25,000-\$34,999       11.3       (8.7, 14.7)         \$35,000-\$49,999       10.2       (8.2, 12.6)         \$50,000-\$74,999       9.1       (7.0, 11.8)         \$75,000 or More       7.9       (6.3, 9.8)         Education       Less than High School       16.2       (13.2, 19.8)         High School Graduate       12.0       (10.4, 13.8)         Some College       12.1       (10.4, 14.0)         College Graduate       7.2       (6.2, 8.4)         Health Insurance       9.3       (8.2, 10.5)         No Health Insurance       6.8       (5.0, 9.3)         Employment       Employed       7.0       (5.9, 8.1)         Unemployed       14.5       (12.5, 16.9)                                                                                 | Black Non-Hispanic          | 14.4                  | (12.4, 16.5) |
| 18-24 yr       0.8       (0.3, 2.4)         25-34 yr       1.3       (0.6, 2.8)         35-44 yr       5.9       (3.9, 8.8)         45-54 yr       14.8       (12.3, 17.8)         55-64 yr       20.3       (17.7, 23.2)         65+ yr       25.9       (23.6, 28.3)         Income         Less than \$15,000       19.9       (16.1, 24.3)         \$15,000-\$24,999       13.5       (11.2, 16.0)         \$25,000-\$34,999       11.3       (8.7, 14.7)         \$35,000-\$49,999       10.2       (8.2, 12.6)         \$50,000-\$74,999       9.1       (7.0, 11.8)         \$75,000 or More       7.9       (6.3, 9.8)         Education       16.2       (13.2, 19.8)         High School Graduate       12.0       (10.4, 13.8)         Some College       12.1       (10.4, 14.0)         College Graduate       7.2       (6.2, 8.4)         Health Insurance       9.3       (8.2, 10.5)         No Health Insurance       6.8       (5.0, 9.3)         Employment       Employed       7.0       (5.9, 8.1)         Unemployed       14.5       (12.5, 16.9)                                                                                                                       | Hispanic                    | 6.1                   | (3.7, 9.8)   |
| 25-34 yr                                                                                                                                                                                                                                                                                                                                                                                                                                                                                                                                                                                                                                                                                                                                                                                                                                                                                                                                                                                                                                                                                                                                                                                         | Age                         |                       |              |
| 35-44 yr       5.9       (3.9, 8.8)         45-54 yr       14.8       (12.3, 17.8)         55-64 yr       20.3       (17.7, 23.2)         65+ yr       25.9       (23.6, 28.3)         Income         Less than \$15,000       19.9       (16.1, 24.3)         \$15,000-\$24,999       13.5       (11.2, 16.0)         \$25,000-\$34,999       11.3       (8.7, 14.7)         \$35,000-\$49,999       10.2       (8.2, 12.6)         \$50,000-\$74,999       9.1       (7.0, 11.8)         \$75,000 or More       7.9       (6.3, 9.8)         Education       16.2       (13.2, 19.8)         High School Graduate       12.0       (10.4, 13.8)         Some College       12.1       (10.4, 14.0)         College Graduate       7.2       (6.2, 8.4)         Health Insurance Coverage       14.5       (5.9, 8.1)         Hamployed       7.0       (5.9, 8.1)         Unemployed       14.5       (12.5, 16.9)                                                                                                                                                                                                                                                                             | 18-24 yr                    | 0.8                   | (0.3, 2.4)   |
| 45-54 yr 14.8 (12.3, 17.8) 55-64 yr 20.3 (17.7, 23.2) 65+ yr 25.9 (23.6, 28.3)  Income  Less than \$15,000 19.9 (16.1, 24.3) \$15,000-\$24,999 13.5 (11.2, 16.0) \$25,000-\$34,999 11.3 (8.7, 14.7) \$35,000-\$49,999 10.2 (8.2, 12.6) \$50,000-\$74,999 9.1 (7.0, 11.8) \$75,000 or More 7.9 (6.3, 9.8)  Education  Less than High School 16.2 (13.2, 19.8) High School Graduate 12.0 (10.4, 13.8) Some College 12.1 (10.4, 14.0) College Graduate 7.2 (6.2, 8.4)  Health Insurance Coverage  Has Health Insurance 9.3 (8.2, 10.5) No Health Insurance 9.3 (8.2, 10.5) No Health Insurance 6.8 (5.0, 9.3)  Employment  Employed 7.0 (5.9, 8.1) Unemployed 14.5 (12.5, 16.9)                                                                                                                                                                                                                                                                                                                                                                                                                                                                                                                     | 25-34 yr                    | 1.3                   | (0.6, 2.8)   |
| 55-64 yr       20.3       (17.7, 23.2)         65+ yr       25.9       (23.6, 28.3)         Income         Less than \$15,000       19.9       (16.1, 24.3)         \$15,000-\$24,999       13.5       (11.2, 16.0)         \$25,000-\$34,999       11.3       (8.7, 14.7)         \$35,000-\$49,999       10.2       (8.2, 12.6)         \$50,000-\$74,999       9.1       (7.0, 11.8)         \$75,000 or More       7.9       (6.3, 9.8)         Education         Less than High School       16.2       (13.2, 19.8)         High School Graduate       12.0       (10.4, 13.8)         Some College       12.1       (10.4, 14.0)         College Graduate       7.2       (6.2, 8.4)         Health Insurance Coverage       4         Has Health Insurance       6.8       (5.0, 9.3)         Employment       5       (5.9, 8.1)         Unemployed       7.0       (5.9, 8.1)         Unemployed       14.5       (12.5, 16.9)                                                                                                                                                                                                                                                         | 35-44 yr                    | 5.9                   | (3.9, 8.8)   |
| Income         Less than \$15,000       19.9       (16.1, 24.3)         \$15,000-\$24,999       13.5       (11.2, 16.0)         \$25,000-\$34,999       11.3       (8.7, 14.7)         \$35,000-\$49,999       10.2       (8.2, 12.6)         \$50,000-\$74,999       9.1       (7.0, 11.8)         \$75,000 or More       7.9       (6.3, 9.8)         Education         Less than High School       16.2       (13.2, 19.8)         High School Graduate       12.0       (10.4, 13.8)         Some College       12.1       (10.4, 14.0)         College Graduate       7.2       (6.2, 8.4)         Health Insurance Coverage       Has Health Insurance       6.8       (5.0, 9.3)         Employment       Employment         Employed       7.0       (5.9, 8.1)         Unemployed       14.5       (12.5, 16.9)                                                                                                                                                                                                                                                                                                                                                                         | 45-54 yr                    | 14.8                  | (12.3, 17.8) |
| Income         Less than \$15,000       19.9       (16.1, 24.3)         \$15,000-\$24,999       13.5       (11.2, 16.0)         \$25,000-\$34,999       11.3       (8.7, 14.7)         \$35,000-\$49,999       10.2       (8.2, 12.6)         \$50,000-\$74,999       9.1       (7.0, 11.8)         \$75,000 or More       7.9       (6.3, 9.8)         Education         Less than High School       16.2       (13.2, 19.8)         High School Graduate       12.0       (10.4, 13.8)         Some College       12.1       (10.4, 14.0)         College Graduate       7.2       (6.2, 8.4)         Health Insurance Coverage       4         Has Health Insurance       9.3       (8.2, 10.5)         No Health Insurance       6.8       (5.0, 9.3)         Employment         Employed       7.0       (5.9, 8.1)         Unemployed       14.5       (12.5, 16.9)                                                                                                                                                                                                                                                                                                                        | 55-64 yr                    | 20.3                  | (17.7, 23.2) |
| Less than \$15,000       19.9       (16.1, 24.3)         \$15,000-\$24,999       13.5       (11.2, 16.0)         \$25,000-\$34,999       11.3       (8.7, 14.7)         \$35,000-\$49,999       10.2       (8.2, 12.6)         \$50,000-\$74,999       9.1       (7.0, 11.8)         \$75,000 or More       7.9       (6.3, 9.8)         Education       Less than High School       16.2       (13.2, 19.8)         High School Graduate       12.0       (10.4, 13.8)         Some College       12.1       (10.4, 14.0)         College Graduate       7.2       (6.2, 8.4)         Health Insurance Coverage       4       4         Has Health Insurance       9.3       (8.2, 10.5)         No Health Insurance       6.8       (5.0, 9.3)         Employment       5       (5.9, 8.1)         Unemployed       14.5       (12.5, 16.9)                                                                                                                                                                                                                                                                                                                                                    | 65+ yr                      | 25.9                  | (23.6, 28.3) |
| \$15,000-\$24,999                                                                                                                                                                                                                                                                                                                                                                                                                                                                                                                                                                                                                                                                                                                                                                                                                                                                                                                                                                                                                                                                                                                                                                                | Income                      |                       |              |
| \$25,000-\$34,999                                                                                                                                                                                                                                                                                                                                                                                                                                                                                                                                                                                                                                                                                                                                                                                                                                                                                                                                                                                                                                                                                                                                                                                | Less than \$15,000          | 19.9                  | (16.1, 24.3) |
| \$35,000-\$49,999                                                                                                                                                                                                                                                                                                                                                                                                                                                                                                                                                                                                                                                                                                                                                                                                                                                                                                                                                                                                                                                                                                                                                                                | \$15,000-\$24,999           | 13.5                  | (11.2, 16.0) |
| \$50,000-\$74,999 9.1 (7.0, 11.8) \$75,000 or More 7.9 (6.3, 9.8)  Education  Less than High School 16.2 (13.2, 19.8) High School Graduate 12.0 (10.4, 13.8) Some College 12.1 (10.4, 14.0) College Graduate 7.2 (6.2, 8.4)  Health Insurance Coverage  Has Health Insurance 9.3 (8.2, 10.5) No Health Insurance 6.8 (5.0, 9.3)  Employment  Employed 7.0 (5.9, 8.1) Unemployed 14.5 (12.5, 16.9)                                                                                                                                                                                                                                                                                                                                                                                                                                                                                                                                                                                                                                                                                                                                                                                                | \$25,000-\$34,999           | 11.3                  | (8.7, 14.7)  |
| \$75,000 or More 7.9 (6.3, 9.8)  Education  Less than High School 16.2 (13.2, 19.8)  High School Graduate 12.0 (10.4, 13.8)  Some College 12.1 (10.4, 14.0)  College Graduate 7.2 (6.2, 8.4)  Health Insurance Coverage  Has Health Insurance 9.3 (8.2, 10.5)  No Health Insurance 6.8 (5.0, 9.3)  Employment  Employed 7.0 (5.9, 8.1)  Unemployed 14.5 (12.5, 16.9)                                                                                                                                                                                                                                                                                                                                                                                                                                                                                                                                                                                                                                                                                                                                                                                                                             | \$35,000-\$49,999           | 10.2                  | (8.2, 12.6)  |
| Education           Less than High School         16.2         (13.2, 19.8)           High School Graduate         12.0         (10.4, 13.8)           Some College         12.1         (10.4, 14.0)           College Graduate         7.2         (6.2, 8.4)           Health Insurance Coverage           Has Health Insurance         9.3         (8.2, 10.5)           No Health Insurance         6.8         (5.0, 9.3)           Employment           Employed         7.0         (5.9, 8.1)           Unemployed         14.5         (12.5, 16.9)                                                                                                                                                                                                                                                                                                                                                                                                                                                                                                                                                                                                                                    | \$50,000-\$74,999           | 9.1                   | (7.0, 11.8)  |
| Less than High School       16.2       (13.2, 19.8)         High School Graduate       12.0       (10.4, 13.8)         Some College       12.1       (10.4, 14.0)         College Graduate       7.2       (6.2, 8.4)         Health Insurance Coverage         Has Health Insurance       9.3       (8.2, 10.5)         No Health Insurance       6.8       (5.0, 9.3)         Employment         Employed       7.0       (5.9, 8.1)         Unemployed       14.5       (12.5, 16.9)                                                                                                                                                                                                                                                                                                                                                                                                                                                                                                                                                                                                                                                                                                          | \$75,000 or More            | 7.9                   | (6.3, 9.8)   |
| High School Graduate       12.0       (10.4, 13.8)         Some College       12.1       (10.4, 14.0)         College Graduate       7.2       (6.2, 8.4)         Health Insurance Coverage         Has Health Insurance       9.3       (8.2, 10.5)         No Health Insurance       6.8       (5.0, 9.3)         Employment         Employed       7.0       (5.9, 8.1)         Unemployed       14.5       (12.5, 16.9)                                                                                                                                                                                                                                                                                                                                                                                                                                                                                                                                                                                                                                                                                                                                                                      | Education                   |                       |              |
| Some College       12.1       (10.4, 14.0)         College Graduate       7.2       (6.2, 8.4)         Health Insurance Coverage         Has Health Insurance       9.3       (8.2, 10.5)         No Health Insurance       6.8       (5.0, 9.3)         Employment         Employed       7.0       (5.9, 8.1)         Unemployed       14.5       (12.5, 16.9)                                                                                                                                                                                                                                                                                                                                                                                                                                                                                                                                                                                                                                                                                                                                                                                                                                 | Less than High School       | 16.2                  | (13.2, 19.8) |
| College Graduate       7.2       (6.2, 8.4)         Health Insurance Coverage         Has Health Insurance       9.3       (8.2, 10.5)         No Health Insurance       6.8       (5.0, 9.3)         Employment         Employed       7.0       (5.9, 8.1)         Unemployed       14.5       (12.5, 16.9)                                                                                                                                                                                                                                                                                                                                                                                                                                                                                                                                                                                                                                                                                                                                                                                                                                                                                    | High School Graduate        | 12.0                  | (10.4, 13.8) |
| Health Insurance Coverage         Has Health Insurance       9.3       (8.2, 10.5)         No Health Insurance       6.8       (5.0, 9.3)         Employment         Employed       7.0       (5.9, 8.1)         Unemployed       14.5       (12.5, 16.9)                                                                                                                                                                                                                                                                                                                                                                                                                                                                                                                                                                                                                                                                                                                                                                                                                                                                                                                                        | Some College                | 12.1                  | (10.4, 14.0) |
| Has Health Insurance       9.3       (8.2, 10.5)         No Health Insurance       6.8       (5.0, 9.3)         Employment       5.0       (5.9, 8.1)         Employed       7.0       (5.9, 8.1)         Unemployed       14.5       (12.5, 16.9)                                                                                                                                                                                                                                                                                                                                                                                                                                                                                                                                                                                                                                                                                                                                                                                                                                                                                                                                               | College Graduate            | 7.2                   | (6.2, 8.4)   |
| No Health Insurance       6.8       (5.0, 9.3)         Employment       7.0       (5.9, 8.1)         Employed       14.5       (12.5, 16.9)                                                                                                                                                                                                                                                                                                                                                                                                                                                                                                                                                                                                                                                                                                                                                                                                                                                                                                                                                                                                                                                      | Health Insurance Coverage   |                       |              |
| Employment       7.0       (5.9, 8.1)         Employed       14.5       (12.5, 16.9)                                                                                                                                                                                                                                                                                                                                                                                                                                                                                                                                                                                                                                                                                                                                                                                                                                                                                                                                                                                                                                                                                                             | Has Health Insurance        | 9.3                   | (8.2, 10.5)  |
| Employed 7.0 (5.9, 8.1)<br>Unemployed 14.5 (12.5, 16.9)                                                                                                                                                                                                                                                                                                                                                                                                                                                                                                                                                                                                                                                                                                                                                                                                                                                                                                                                                                                                                                                                                                                                          | No Health Insurance         | 6.8                   | (5.0, 9.3)   |
| Unemployed 14.5 (12.5, 16.9)                                                                                                                                                                                                                                                                                                                                                                                                                                                                                                                                                                                                                                                                                                                                                                                                                                                                                                                                                                                                                                                                                                                                                                     | Employment                  |                       |              |
|                                                                                                                                                                                                                                                                                                                                                                                                                                                                                                                                                                                                                                                                                                                                                                                                                                                                                                                                                                                                                                                                                                                                                                                                  | Employed                    | 7.0                   | (5.9, 8.1)   |
| Retired 24.1 (21.7, 26.7)                                                                                                                                                                                                                                                                                                                                                                                                                                                                                                                                                                                                                                                                                                                                                                                                                                                                                                                                                                                                                                                                                                                                                                        | Unemployed                  | 14.5                  | (12.5, 16.9) |
|                                                                                                                                                                                                                                                                                                                                                                                                                                                                                                                                                                                                                                                                                                                                                                                                                                                                                                                                                                                                                                                                                                                                                                                                  | Retired                     | 24.1                  | (21.7, 26.7) |