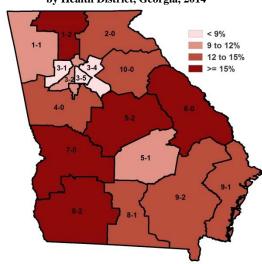

| Retired                     | 24.1                  | (21.7, 26.7) |

<sup>a</sup> The proportion of adults who have physician-diagnosed diabetes. Adults with prediabetes or diabetes only during pregnanc, .... considered to have diagnosis of diabetes.

## Percent of Adults Diagnosed with Diabetes, by Health District, Georgia, 2014