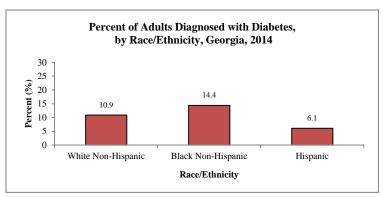

## In 2014, 11.6% of Georgia adults reported ever being diagnosed with diabetes by a health care professional.

- Black non-Hispanics (14.4%) were significantly more likely to have ever been diagnosed with diabetes than Hispanics (6.1%).
- The prevalence of diabetes was highest among adults aged 65 years and older (25.9%).
- Adults with a household income of less than \$15,000 (19.9%) were the most likely to ever have diabetes compared with adults from other income levels.
- Adults with less than a high school education (16.2%) were significantly more likely to ever have diabetes when compared to college graduates (7.2%).

| Demographic Characteristics         %         95% CI           State Totals         11.6         (10.7, 12.5)           Sex         11.6         (10.2, 13.2)           Female         11.5         (10.4, 12.7)           Race/Ethnicity         White Non-Hispanic         10.9         (9.8, 12.0)           Black Non-Hispanic         14.4         (12.4, 16.5)           Hispanic         6.1         (3.7, 9.8)           Age         18-24 yr         0.8         (0.3, 2.4)           25-34 yr         1.3         (0.6, 2.8)           35-44 yr         5.9         (3.9, 8.8)           45-54 yr         14.8         (12.3, 17.8)           55-64 yr         20.3         (17.7, 23.2)           65+ yr         25.9         (23.6, 28.3)           Income         Less than \$15,000         19.9         (16.1, 24.3)           \$15,000-\$24,999         13.5         (11.2, 16.0)           \$25,000-\$34,999         13.5         (11.2, 16.0)           \$25,000-\$49,999         10.2         (8.2, 12.6)           \$50,000-\$74,999         9.1         (7.0, 11.8)           \$75,000 or More         7.9         (6.3, 9.8)           Education         16.2         (13. |                             | Diabetes <sup>a</sup> |              |
|--------------------------------------------------------------------------------------------------------------------------------------------------------------------------------------------------------------------------------------------------------------------------------------------------------------------------------------------------------------------------------------------------------------------------------------------------------------------------------------------------------------------------------------------------------------------------------------------------------------------------------------------------------------------------------------------------------------------------------------------------------------------------------------------------------------------------------------------------------------------------------------------------------------------------------------------------------------------------------------------------------------------------------------------------------------------------------------------------------------------------------------------------------------------------------------------------|-----------------------------|-----------------------|--------------|
| Sex       Male       11.6       (10.2, 13.2)         Female       11.5       (10.4, 12.7)         Race/Ethnicity       White Non-Hispanic       10.9       (9.8, 12.0)         Black Non-Hispanic       14.4       (12.4, 16.5)         Hispanic       6.1       (3.7, 9.8)         Age       8       (0.3, 2.4)         18-24 yr       0.8       (0.3, 2.4)         25-34 yr       1.3       (0.6, 2.8)         35-44 yr       5.9       (3.9, 8.8)         45-54 yr       14.8       (12.3, 17.8)         55-64 yr       20.3       (17.7, 23.2)         65+ yr       25.9       (23.6, 28.3)         Income       Less than \$15,000       19.9       (16.1, 24.3)         \$15,000-\$24,999       13.5       (11.2, 16.0)         \$25,000-\$34,999       13.5       (11.2, 16.0)         \$25,000-\$49,999       10.2       (8.2, 12.6)         \$50,000-\$74,999       9.1       (7.0, 11.8)         \$75,000 or More       7.9       (6.3, 9.8)         Education         Less than High School       16.2       (13.2, 19.8)         High School Graduate       12.0       (10.4, 13.8)         Some College                                                                             | Demographic Characteristics | %                     | 95% CI       |
| Male       11.6       (10.2, 13.2)         Female       11.5       (10.4, 12.7)         Race/Ethnicity       White Non-Hispanic       10.9       (9.8, 12.0)         Black Non-Hispanic       14.4       (12.4, 16.5)         Hispanic       6.1       (3.7, 9.8)         Age       35.44 yr       0.8       (0.3, 2.4)         25-34 yr       1.3       (0.6, 2.8)         35-44 yr       5.9       (3.9, 8.8)         45-54 yr       14.8       (12.3, 17.8)         55-64 yr       20.3       (17.7, 23.2)         65+ yr       25.9       (23.6, 28.3)         Income       Less than \$15,000       19.9       (16.1, 24.3)         \$15,000-\$24,999       13.5       (11.2, 16.0)         \$25,000-\$34,999       11.3       (8.7, 14.7)         \$35,000-\$49,999       10.2       (8.2, 12.6)         \$50,000-\$74,999       9.1       (7.0, 11.8)         \$75,000 or More       7.9       (6.3, 9.8)         Education       16.2       (13.2, 19.8)         High School Graduate       12.0       (10.4, 13.8)         Some College       12.1       (10.4, 14.0)         College Graduate       7.2       (6.2, 8.4)                                                               | State Totals                | 11.6                  | (10.7, 12.5) |
| Female       11.5       (10.4, 12.7)         Race/Ethnicity       White Non-Hispanic       10.9       (9.8, 12.0)         Black Non-Hispanic       14.4       (12.4, 16.5)         Hispanic       6.1       (3.7, 9.8)         Age       18-24 yr       0.8       (0.3, 2.4)         25-34 yr       1.3       (0.6, 2.8)         35-44 yr       5.9       (3.9, 8.8)         45-54 yr       14.8       (12.3, 17.8)         55-64 yr       20.3       (17.7, 23.2)         65+ yr       25.9       (23.6, 28.3)         Income       Less than \$15,000       19.9       (16.1, 24.3)         \$15,000-\$24,999       13.5       (11.2, 16.0)         \$25,000-\$34,999       11.3       (8.7, 14.7)         \$35,000-\$49,999       10.2       (8.2, 12.6)         \$50,000-\$74,999       9.1       (7.0, 11.8)         \$75,000 or More       7.9       (6.3, 9.8)         Education       Less than High School       16.2       (13.2, 19.8)         High School Graduate       12.0       (10.4, 13.8)         Some College       12.1       (10.4, 14.0) </td <td>Sex</td> <td></td> <td></td>                                                                                            | Sex                         |                       |              |
| Race/Ethnicity         White Non-Hispanic       10.9       (9.8, 12.0)         Black Non-Hispanic       14.4       (12.4, 16.5)         Hispanic       6.1       (3.7, 9.8)         Age       (0.3, 2.4)       25-34 yr         18-24 yr       1.3       (0.6, 2.8)         35-44 yr       5.9       (3.9, 8.8)         45-54 yr       14.8       (12.3, 17.8)         55-64 yr       20.3       (17.7, 23.2)         65+ yr       25.9       (23.6, 28.3)         Income       25.9       (23.6, 28.3)         Less than \$15,000       19.9       (16.1, 24.3)         \$15,000-\$24,999       13.5       (11.2, 16.0)         \$25,000-\$34,999       11.3       (8.7, 14.7)         \$35,000-\$49,999       10.2       (8.2, 12.6)         \$50,000-\$74,999       9.1       (7.0, 11.8)         \$75,000 or More       7.9       (6.3, 9.8)         Education       16.2       (13.2, 19.8)         Less than High School       16.2       (13.2, 19.8)         High School Graduate       12.0       (10.4, 13.8)         Some College       12.1       (10.4, 14.0)         College Graduate       7.2       (6.2, 8.4) <td>Male</td> <td>11.6</td> <td>(10.2, 13.2)</td>                 | Male                        | 11.6                  | (10.2, 13.2) |
| White Non-Hispanic       10.9       (9.8, 12.0)         Black Non-Hispanic       14.4       (12.4, 16.5)         Hispanic       6.1       (3.7, 9.8)         Age       18-24 yr       0.8       (0.3, 2.4)         25-34 yr       1.3       (0.6, 2.8)         35-44 yr       5.9       (3.9, 8.8)         45-54 yr       14.8       (12.3, 17.8)         55-64 yr       20.3       (17.7, 23.2)         65+ yr       25.9       (23.6, 28.3)         Income       Less than \$15,000       19.9       (16.1, 24.3)         \$15,000-\$24,999       13.5       (11.2, 16.0)         \$25,000-\$34,999       11.3       (8.7, 14.7)         \$35,000-\$49,999       10.2       (8.2, 12.6)         \$50,000-\$74,999       9.1       (7.0, 11.8)         \$75,000 or More       7.9       (6.3, 9.8)         Education       Less than High School       16.2       (13.2, 19.8)         High School Graduate       12.0       (10.4, 13.8)         Some College       12.1       (10.4, 14.0)         College Graduate       7.2       (6.2, 8.4)         Health Insurance       9.3       (8.2, 10.5)         No Health Insurance       6.8                                                     | Female                      | 11.5                  | (10.4, 12.7) |
| Black Non-Hispanic       14.4       (12.4, 16.5)         Hispanic       6.1       (3.7, 9.8)         Age       18-24 yr       0.8       (0.3, 2.4)         25-34 yr       1.3       (0.6, 2.8)         35-44 yr       5.9       (3.9, 8.8)         45-54 yr       14.8       (12.3, 17.8)         55-64 yr       20.3       (17.7, 23.2)         65+ yr       25.9       (23.6, 28.3)         Income         Less than \$15,000       19.9       (16.1, 24.3)         \$15,000-\$24,999       13.5       (11.2, 16.0)         \$25,000-\$34,999       11.3       (8.7, 14.7)         \$35,000-\$49,999       10.2       (8.2, 12.6)         \$50,000-\$74,999       9.1       (7.0, 11.8)         \$75,000 or More       7.9       (6.3, 9.8)         Education         Less than High School       16.2       (13.2, 19.8)         High School Graduate       12.0       (10.4, 13.8)         Some College       12.1       (10.4, 14.0)         College Graduate       7.2       (6.2, 8.4)         Health Insurance       9.3       (8.2, 10.5)         No Health Insurance       6.8       (5.0, 9.3)      <                                                                                 | Race/Ethnicity              |                       |              |
| Hispanic       6.1       (3.7, 9.8)         Age         18-24 yr       0.8       (0.3, 2.4)         25-34 yr       1.3       (0.6, 2.8)         35-44 yr       5.9       (3.9, 8.8)         45-54 yr       14.8       (12.3, 17.8)         55-64 yr       20.3       (17.7, 23.2)         65+ yr       25.9       (23.6, 28.3)         Income       Less than \$15,000       19.9       (16.1, 24.3)         \$15,000-\$24,999       13.5       (11.2, 16.0)         \$25,000-\$34,999       11.3       (8.7, 14.7)         \$35,000-\$49,999       10.2       (8.2, 12.6)         \$50,000-\$74,999       9.1       (7.0, 11.8)         \$75,000 or More       7.9       (6.3, 9.8)         Education       16.2       (13.2, 19.8)         High School Graduate       12.0       (10.4, 13.8)         Some College       12.1       (10.4, 14.0)         College Graduate       7.2       (6.2, 8.4)         Health Insurance       9.3       (8.2, 10.5)         No Health Insurance       6.8       (5.0, 9.3)         Employment       Employed       7.0       (5.9, 8.1)         Unemployed       14.5       (12.5,                                                                       | White Non-Hispanic          | 10.9                  | (9.8, 12.0)  |
| Age         18-24 yr       0.8       (0.3, 2.4)         25-34 yr       1.3       (0.6, 2.8)         35-44 yr       5.9       (3.9, 8.8)         45-54 yr       14.8       (12.3, 17.8)         55-64 yr       20.3       (17.7, 23.2)         65+ yr       25.9       (23.6, 28.3)         Income       Less than \$15,000       19.9       (16.1, 24.3)         \$15,000-\$24,999       13.5       (11.2, 16.0)         \$25,000-\$34,999       11.3       (8.7, 14.7)         \$35,000-\$49,999       10.2       (8.2, 12.6)         \$50,000-\$74,999       9.1       (7.0, 11.8)         \$75,000 or More       7.9       (6.3, 9.8)         Education       Less than High School       16.2       (13.2, 19.8)         High School Graduate       12.0       (10.4, 13.8)         Some College       12.1       (10.4, 14.0)         College Graduate       7.2       (6.2, 8.4)         Health Insurance       9.3       (8.2, 10.5)         No Health Insurance       6.8       (5.0, 9.3)         Employment       Employed       7.0       (5.9, 8.1)         Unemployed       14.5       (12.5, 16.9)                                                                                 | Black Non-Hispanic          | 14.4                  | (12.4, 16.5) |
| 18-24 yr       0.8       (0.3, 2.4)         25-34 yr       1.3       (0.6, 2.8)         35-44 yr       5.9       (3.9, 8.8)         45-54 yr       14.8       (12.3, 17.8)         55-64 yr       20.3       (17.7, 23.2)         65+ yr       25.9       (23.6, 28.3)         Income         Less than \$15,000       19.9       (16.1, 24.3)         \$15,000-\$24,999       13.5       (11.2, 16.0)         \$25,000-\$34,999       11.3       (8.7, 14.7)         \$35,000-\$49,999       10.2       (8.2, 12.6)         \$50,000-\$74,999       9.1       (7.0, 11.8)         \$75,000 or More       7.9       (6.3, 9.8)         Education       16.2       (13.2, 19.8)         High School Graduate       12.0       (10.4, 13.8)         Some College       12.1       (10.4, 14.0)         College Graduate       7.2       (6.2, 8.4)         Health Insurance       9.3       (8.2, 10.5)         No Health Insurance       6.8       (5.0, 9.3)         Employment       Employed       7.0       (5.9, 8.1)         Unemployed       14.5       (12.5, 16.9)                                                                                                                       | Hispanic                    | 6.1                   | (3.7, 9.8)   |
| 25-34 yr                                                                                                                                                                                                                                                                                                                                                                                                                                                                                                                                                                                                                                                                                                                                                                                                                                                                                                                                                                                                                                                                                                                                                                                         | Age                         |                       |              |
| 35-44 yr       5.9       (3.9, 8.8)         45-54 yr       14.8       (12.3, 17.8)         55-64 yr       20.3       (17.7, 23.2)         65+ yr       25.9       (23.6, 28.3)         Income         Less than \$15,000       19.9       (16.1, 24.3)         \$15,000-\$24,999       13.5       (11.2, 16.0)         \$25,000-\$34,999       11.3       (8.7, 14.7)         \$35,000-\$49,999       10.2       (8.2, 12.6)         \$50,000-\$74,999       9.1       (7.0, 11.8)         \$75,000 or More       7.9       (6.3, 9.8)         Education       16.2       (13.2, 19.8)         High School Graduate       12.0       (10.4, 13.8)         Some College       12.1       (10.4, 14.0)         College Graduate       7.2       (6.2, 8.4)         Health Insurance Coverage       14.5       (5.9, 8.1)         Hamployed       7.0       (5.9, 8.1)         Unemployed       14.5       (12.5, 16.9)                                                                                                                                                                                                                                                                             | 18-24 yr                    | 0.8                   | (0.3, 2.4)   |
| 45-54 yr 14.8 (12.3, 17.8) 55-64 yr 20.3 (17.7, 23.2) 65+ yr 25.9 (23.6, 28.3)  Income  Less than \$15,000 19.9 (16.1, 24.3) \$15,000-\$24,999 13.5 (11.2, 16.0) \$25,000-\$34,999 11.3 (8.7, 14.7) \$35,000-\$49,999 10.2 (8.2, 12.6) \$50,000-\$74,999 9.1 (7.0, 11.8) \$75,000 or More 7.9 (6.3, 9.8)  Education  Less than High School 16.2 (13.2, 19.8) High School Graduate 12.0 (10.4, 13.8) Some College 12.1 (10.4, 14.0) College Graduate 7.2 (6.2, 8.4)  Health Insurance Coverage  Has Health Insurance 9.3 (8.2, 10.5) No Health Insurance 9.3 (8.2, 10.5) No Health Insurance 6.8 (5.0, 9.3)  Employment  Employed 7.0 (5.9, 8.1) Unemployed 14.5 (12.5, 16.9)                                                                                                                                                                                                                                                                                                                                                                                                                                                                                                                     | 25-34 yr                    | 1.3                   | (0.6, 2.8)   |
| 55-64 yr       20.3       (17.7, 23.2)         65+ yr       25.9       (23.6, 28.3)         Income         Less than \$15,000       19.9       (16.1, 24.3)         \$15,000-\$24,999       13.5       (11.2, 16.0)         \$25,000-\$34,999       11.3       (8.7, 14.7)         \$35,000-\$49,999       10.2       (8.2, 12.6)         \$50,000-\$74,999       9.1       (7.0, 11.8)         \$75,000 or More       7.9       (6.3, 9.8)         Education         Less than High School       16.2       (13.2, 19.8)         High School Graduate       12.0       (10.4, 13.8)         Some College       12.1       (10.4, 14.0)         College Graduate       7.2       (6.2, 8.4)         Health Insurance Coverage       4         Has Health Insurance       6.8       (5.0, 9.3)         Employment       5       (5.9, 8.1)         Unemployed       7.0       (5.9, 8.1)         Unemployed       14.5       (12.5, 16.9)                                                                                                                                                                                                                                                         | 35-44 yr                    | 5.9                   | (3.9, 8.8)   |
| Income         Less than \$15,000       19.9       (16.1, 24.3)         \$15,000-\$24,999       13.5       (11.2, 16.0)         \$25,000-\$34,999       11.3       (8.7, 14.7)         \$35,000-\$49,999       10.2       (8.2, 12.6)         \$50,000-\$74,999       9.1       (7.0, 11.8)         \$75,000 or More       7.9       (6.3, 9.8)         Education         Less than High School       16.2       (13.2, 19.8)         High School Graduate       12.0       (10.4, 13.8)         Some College       12.1       (10.4, 14.0)         College Graduate       7.2       (6.2, 8.4)         Health Insurance Coverage       Has Health Insurance       6.8       (5.0, 9.3)         Employment       Employment         Employed       7.0       (5.9, 8.1)         Unemployed       14.5       (12.5, 16.9)                                                                                                                                                                                                                                                                                                                                                                         | 45-54 yr                    | 14.8                  | (12.3, 17.8) |
| Income         Less than \$15,000       19.9       (16.1, 24.3)         \$15,000-\$24,999       13.5       (11.2, 16.0)         \$25,000-\$34,999       11.3       (8.7, 14.7)         \$35,000-\$49,999       10.2       (8.2, 12.6)         \$50,000-\$74,999       9.1       (7.0, 11.8)         \$75,000 or More       7.9       (6.3, 9.8)         Education         Less than High School       16.2       (13.2, 19.8)         High School Graduate       12.0       (10.4, 13.8)         Some College       12.1       (10.4, 14.0)         College Graduate       7.2       (6.2, 8.4)         Health Insurance Coverage       4         Has Health Insurance       9.3       (8.2, 10.5)         No Health Insurance       6.8       (5.0, 9.3)         Employment         Employed       7.0       (5.9, 8.1)         Unemployed       14.5       (12.5, 16.9)                                                                                                                                                                                                                                                                                                                        | 55-64 yr                    | 20.3                  | (17.7, 23.2) |
| Less than \$15,000       19.9       (16.1, 24.3)         \$15,000-\$24,999       13.5       (11.2, 16.0)         \$25,000-\$34,999       11.3       (8.7, 14.7)         \$35,000-\$49,999       10.2       (8.2, 12.6)         \$50,000-\$74,999       9.1       (7.0, 11.8)         \$75,000 or More       7.9       (6.3, 9.8)         Education       Less than High School       16.2       (13.2, 19.8)         High School Graduate       12.0       (10.4, 13.8)         Some College       12.1       (10.4, 14.0)         College Graduate       7.2       (6.2, 8.4)         Health Insurance Coverage       4       4         Has Health Insurance       9.3       (8.2, 10.5)         No Health Insurance       6.8       (5.0, 9.3)         Employment       5       (5.9, 8.1)         Unemployed       14.5       (12.5, 16.9)                                                                                                                                                                                                                                                                                                                                                    | 65+ yr                      | 25.9                  | (23.6, 28.3) |
| \$15,000-\$24,999                                                                                                                                                                                                                                                                                                                                                                                                                                                                                                                                                                                                                                                                                                                                                                                                                                                                                                                                                                                                                                                                                                                                                                                | Income                      |                       |              |
| \$25,000-\$34,999                                                                                                                                                                                                                                                                                                                                                                                                                                                                                                                                                                                                                                                                                                                                                                                                                                                                                                                                                                                                                                                                                                                                                                                | Less than \$15,000          | 19.9                  | (16.1, 24.3) |
| \$35,000-\$49,999                                                                                                                                                                                                                                                                                                                                                                                                                                                                                                                                                                                                                                                                                                                                                                                                                                                                                                                                                                                                                                                                                                                                                                                | \$15,000-\$24,999           | 13.5                  | (11.2, 16.0) |
| \$50,000-\$74,999 9.1 (7.0, 11.8) \$75,000 or More 7.9 (6.3, 9.8)  Education  Less than High School 16.2 (13.2, 19.8) High School Graduate 12.0 (10.4, 13.8) Some College 12.1 (10.4, 14.0) College Graduate 7.2 (6.2, 8.4)  Health Insurance Coverage  Has Health Insurance 9.3 (8.2, 10.5) No Health Insurance 6.8 (5.0, 9.3)  Employment  Employed 7.0 (5.9, 8.1) Unemployed 14.5 (12.5, 16.9)                                                                                                                                                                                                                                                                                                                                                                                                                                                                                                                                                                                                                                                                                                                                                                                                | \$25,000-\$34,999           | 11.3                  | (8.7, 14.7)  |
| \$75,000 or More 7.9 (6.3, 9.8)  Education  Less than High School 16.2 (13.2, 19.8)  High School Graduate 12.0 (10.4, 13.8)  Some College 12.1 (10.4, 14.0)  College Graduate 7.2 (6.2, 8.4)  Health Insurance Coverage  Has Health Insurance 9.3 (8.2, 10.5)  No Health Insurance 6.8 (5.0, 9.3)  Employment  Employed 7.0 (5.9, 8.1)  Unemployed 14.5 (12.5, 16.9)                                                                                                                                                                                                                                                                                                                                                                                                                                                                                                                                                                                                                                                                                                                                                                                                                             | \$35,000-\$49,999           | 10.2                  | (8.2, 12.6)  |
| Education           Less than High School         16.2         (13.2, 19.8)           High School Graduate         12.0         (10.4, 13.8)           Some College         12.1         (10.4, 14.0)           College Graduate         7.2         (6.2, 8.4)           Health Insurance Coverage           Has Health Insurance         9.3         (8.2, 10.5)           No Health Insurance         6.8         (5.0, 9.3)           Employment           Employed         7.0         (5.9, 8.1)           Unemployed         14.5         (12.5, 16.9)                                                                                                                                                                                                                                                                                                                                                                                                                                                                                                                                                                                                                                    | \$50,000-\$74,999           | 9.1                   | (7.0, 11.8)  |
| Less than High School       16.2       (13.2, 19.8)         High School Graduate       12.0       (10.4, 13.8)         Some College       12.1       (10.4, 14.0)         College Graduate       7.2       (6.2, 8.4)         Health Insurance Coverage         Has Health Insurance       9.3       (8.2, 10.5)         No Health Insurance       6.8       (5.0, 9.3)         Employment         Employed       7.0       (5.9, 8.1)         Unemployed       14.5       (12.5, 16.9)                                                                                                                                                                                                                                                                                                                                                                                                                                                                                                                                                                                                                                                                                                          | \$75,000 or More            | 7.9                   | (6.3, 9.8)   |
| High School Graduate       12.0       (10.4, 13.8)         Some College       12.1       (10.4, 14.0)         College Graduate       7.2       (6.2, 8.4)         Health Insurance Coverage         Has Health Insurance       9.3       (8.2, 10.5)         No Health Insurance       6.8       (5.0, 9.3)         Employment         Employed       7.0       (5.9, 8.1)         Unemployed       14.5       (12.5, 16.9)                                                                                                                                                                                                                                                                                                                                                                                                                                                                                                                                                                                                                                                                                                                                                                      | Education                   |                       |              |
| Some College       12.1       (10.4, 14.0)         College Graduate       7.2       (6.2, 8.4)         Health Insurance Coverage         Has Health Insurance       9.3       (8.2, 10.5)         No Health Insurance       6.8       (5.0, 9.3)         Employment         Employed       7.0       (5.9, 8.1)         Unemployed       14.5       (12.5, 16.9)                                                                                                                                                                                                                                                                                                                                                                                                                                                                                                                                                                                                                                                                                                                                                                                                                                 | Less than High School       | 16.2                  | (13.2, 19.8) |
| College Graduate       7.2       (6.2, 8.4)         Health Insurance Coverage         Has Health Insurance       9.3       (8.2, 10.5)         No Health Insurance       6.8       (5.0, 9.3)         Employment         Employed       7.0       (5.9, 8.1)         Unemployed       14.5       (12.5, 16.9)                                                                                                                                                                                                                                                                                                                                                                                                                                                                                                                                                                                                                                                                                                                                                                                                                                                                                    | High School Graduate        | 12.0                  | (10.4, 13.8) |
| Health Insurance Coverage         Has Health Insurance       9.3       (8.2, 10.5)         No Health Insurance       6.8       (5.0, 9.3)         Employment         Employed       7.0       (5.9, 8.1)         Unemployed       14.5       (12.5, 16.9)                                                                                                                                                                                                                                                                                                                                                                                                                                                                                                                                                                                                                                                                                                                                                                                                                                                                                                                                        | Some College                | 12.1                  | (10.4, 14.0) |
| Has Health Insurance       9.3       (8.2, 10.5)         No Health Insurance       6.8       (5.0, 9.3)         Employment       5.0       (5.9, 8.1)         Employed       7.0       (5.9, 8.1)         Unemployed       14.5       (12.5, 16.9)                                                                                                                                                                                                                                                                                                                                                                                                                                                                                                                                                                                                                                                                                                                                                                                                                                                                                                                                               | College Graduate            | 7.2                   | (6.2, 8.4)   |
| No Health Insurance       6.8       (5.0, 9.3)         Employment       7.0       (5.9, 8.1)         Employed       14.5       (12.5, 16.9)                                                                                                                                                                                                                                                                                                                                                                                                                                                                                                                                                                                                                                                                                                                                                                                                                                                                                                                                                                                                                                                      | Health Insurance Coverage   |                       |              |
| Employment       7.0       (5.9, 8.1)         Employed       14.5       (12.5, 16.9)                                                                                                                                                                                                                                                                                                                                                                                                                                                                                                                                                                                                                                                                                                                                                                                                                                                                                                                                                                                                                                                                                                             | Has Health Insurance        | 9.3                   | (8.2, 10.5)  |
| Employed 7.0 (5.9, 8.1)<br>Unemployed 14.5 (12.5, 16.9)                                                                                                                                                                                                                                                                                                                                                                                                                                                                                                                                                                                                                                                                                                                                                                                                                                                                                                                                                                                                                                                                                                                                          | No Health Insurance         | 6.8                   | (5.0, 9.3)   |
| Unemployed 14.5 (12.5, 16.9)                                                                                                                                                                                                                                                                                                                                                                                                                                                                                                                                                                                                                                                                                                                                                                                                                                                                                                                                                                                                                                                                                                                                                                     | Employment                  |                       |              |
|                                                                                                                                                                                                                                                                                                                                                                                                                                                                                                                                                                                                                                                                                                                                                                                                                                                                                                                                                                                                                                                                                                                                                                                                  | Employed                    | 7.0                   | (5.9, 8.1)   |
| Retired 24.1 (21.7, 26.7)                                                                                                                                                                                                                                                                                                                                                                                                                                                                                                                                                                                                                                                                                                                                                                                                                                                                                                                                                                                                                                                                                                                                                                        | Unemployed                  | 14.5                  | (12.5, 16.9) |
|                                                                                                                                                                                                                                                                                                                                                                                                                                                                                                                                                                                                                                                                                                                                                                                                                                                                                                                                                                                                                                                                                                                                                                                                  | Retired                     | 24.1                  | (21.7, 26.7) |