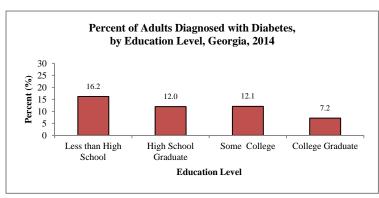

## In 2014, 11.6% of Georgia adults reported ever being diagnosed with diabetes by a health care professional.

- Black non-Hispanics (14.4%) were significantly more likely to have ever been diagnosed with diabetes than Hispanics (6.1%).
- The prevalence of diabetes was highest among adults aged 65 years and older (25.9%).
- Adults with a household income of less than \$15,000 (19.9%) were the most likely to ever have diabetes compared with adults from other income levels.
- Adults with less than a high school education (16.2%) were significantly more likely to ever have diabetes when compared to college graduates (7.2%).

| Demographic Characteristics         %         95% CI           State Totals         11.6         (10.7, 12.5)           Sex         11.6         (10.2, 13.2)           Female         11.5         (10.4, 12.7)           Race/Ethnicity         White Non-Hispanic         10.9         (9.8, 12.0)           Black Non-Hispanic         14.4         (12.4, 16.5)           Hispanic         6.1         (3.7, 9.8)           Age         18-24 yr         0.8         (0.3, 2.4)           25-34 yr         1.3         (0.6, 2.8)           35-44 yr         5.9         (3.9, 8.8)           45-54 yr         14.8         (12.3, 17.8)           55-64 yr         20.3         (17.7, 23.2)           65+ yr         25.9         (23.6, 28.3)           Income         Less than \$15,000         19.9         (16.1, 24.3)           \$15,000-\$24,999         13.5         (11.2, 16.0)           \$25,000-\$34,999         13.5         (11.2, 16.0)           \$25,000-\$49,999         10.2         (8.2, 12.6)           \$50,000-\$74,999         9.1         (7.0, 11.8)           \$75,000 or More         7.9         (6.3, 9.8)           Education         16.2         (13. |                             | Diabetes <sup>a</sup> |              |
|--------------------------------------------------------------------------------------------------------------------------------------------------------------------------------------------------------------------------------------------------------------------------------------------------------------------------------------------------------------------------------------------------------------------------------------------------------------------------------------------------------------------------------------------------------------------------------------------------------------------------------------------------------------------------------------------------------------------------------------------------------------------------------------------------------------------------------------------------------------------------------------------------------------------------------------------------------------------------------------------------------------------------------------------------------------------------------------------------------------------------------------------------------------------------------------------------|-----------------------------|-----------------------|--------------|
| Sex       Male       11.6       (10.2, 13.2)         Female       11.5       (10.4, 12.7)         Race/Ethnicity       White Non-Hispanic       10.9       (9.8, 12.0)         Black Non-Hispanic       14.4       (12.4, 16.5)         Hispanic       6.1       (3.7, 9.8)         Age       8       (0.3, 2.4)         18-24 yr       0.8       (0.3, 2.4)         25-34 yr       1.3       (0.6, 2.8)         35-44 yr       5.9       (3.9, 8.8)         45-54 yr       14.8       (12.3, 17.8)         55-64 yr       20.3       (17.7, 23.2)         65+ yr       25.9       (23.6, 28.3)         Income       Less than \$15,000       19.9       (16.1, 24.3)         \$15,000-\$24,999       13.5       (11.2, 16.0)         \$25,000-\$34,999       13.5       (11.2, 16.0)         \$25,000-\$49,999       10.2       (8.2, 12.6)         \$50,000-\$74,999       9.1       (7.0, 11.8)         \$75,000 or More       7.9       (6.3, 9.8)         Education         Less than High School       16.2       (13.2, 19.8)         High School Graduate       12.0       (10.4, 13.8)         Some College                                                                             | Demographic Characteristics | %                     | 95% CI       |
| Male       11.6       (10.2, 13.2)         Female       11.5       (10.4, 12.7)         Race/Ethnicity       White Non-Hispanic       10.9       (9.8, 12.0)         Black Non-Hispanic       14.4       (12.4, 16.5)         Hispanic       6.1       (3.7, 9.8)         Age       35.44 yr       0.8       (0.3, 2.4)         25-34 yr       1.3       (0.6, 2.8)         35-44 yr       5.9       (3.9, 8.8)         45-54 yr       14.8       (12.3, 17.8)         55-64 yr       20.3       (17.7, 23.2)         65+ yr       25.9       (23.6, 28.3)         Income       Less than \$15,000       19.9       (16.1, 24.3)         \$15,000-\$24,999       13.5       (11.2, 16.0)         \$25,000-\$34,999       11.3       (8.7, 14.7)         \$35,000-\$49,999       10.2       (8.2, 12.6)         \$50,000-\$74,999       9.1       (7.0, 11.8)         \$75,000 or More       7.9       (6.3, 9.8)         Education       16.2       (13.2, 19.8)         High School Graduate       12.0       (10.4, 13.8)         Some College       12.1       (10.4, 14.0)         College Graduate       7.2       (6.2, 8.4)                                                               | State Totals                | 11.6                  | (10.7, 12.5) |
| Female       11.5       (10.4, 12.7)         Race/Ethnicity       White Non-Hispanic       10.9       (9.8, 12.0)         Black Non-Hispanic       14.4       (12.4, 16.5)         Hispanic       6.1       (3.7, 9.8)         Age       18-24 yr       0.8       (0.3, 2.4)         25-34 yr       1.3       (0.6, 2.8)         35-44 yr       5.9       (3.9, 8.8)         45-54 yr       14.8       (12.3, 17.8)         55-64 yr       20.3       (17.7, 23.2)         65+ yr       25.9       (23.6, 28.3)         Income       Less than \$15,000       19.9       (16.1, 24.3)         \$15,000-\$24,999       13.5       (11.2, 16.0)         \$25,000-\$34,999       11.3       (8.7, 14.7)         \$35,000-\$49,999       10.2       (8.2, 12.6)         \$50,000-\$74,999       9.1       (7.0, 11.8)         \$75,000 or More       7.9       (6.3, 9.8)         Education       Less than High School       16.2       (13.2, 19.8)         High School Graduate       12.0       (10.4, 13.8)         Some College       12.1       (10.4, 14.0) </td <td>Sex</td> <td></td> <td></td>                                                                                            | Sex                         |                       |              |
| Race/Ethnicity         White Non-Hispanic       10.9       (9.8, 12.0)         Black Non-Hispanic       14.4       (12.4, 16.5)         Hispanic       6.1       (3.7, 9.8)         Age       (0.3, 2.4)       25-34 yr         18-24 yr       1.3       (0.6, 2.8)         35-44 yr       5.9       (3.9, 8.8)         45-54 yr       14.8       (12.3, 17.8)         55-64 yr       20.3       (17.7, 23.2)         65+ yr       25.9       (23.6, 28.3)         Income       25.9       (23.6, 28.3)         Less than \$15,000       19.9       (16.1, 24.3)         \$15,000-\$24,999       13.5       (11.2, 16.0)         \$25,000-\$34,999       11.3       (8.7, 14.7)         \$35,000-\$49,999       10.2       (8.2, 12.6)         \$50,000-\$74,999       9.1       (7.0, 11.8)         \$75,000 or More       7.9       (6.3, 9.8)         Education       16.2       (13.2, 19.8)         Less than High School       16.2       (13.2, 19.8)         High School Graduate       12.0       (10.4, 13.8)         Some College       12.1       (10.4, 14.0)         College Graduate       7.2       (6.2, 8.4) <td>Male</td> <td>11.6</td> <td>(10.2, 13.2)</td>                 | Male                        | 11.6                  | (10.2, 13.2) |
| White Non-Hispanic       10.9       (9.8, 12.0)         Black Non-Hispanic       14.4       (12.4, 16.5)         Hispanic       6.1       (3.7, 9.8)         Age       18-24 yr       0.8       (0.3, 2.4)         25-34 yr       1.3       (0.6, 2.8)         35-44 yr       5.9       (3.9, 8.8)         45-54 yr       14.8       (12.3, 17.8)         55-64 yr       20.3       (17.7, 23.2)         65+ yr       25.9       (23.6, 28.3)         Income       Less than \$15,000       19.9       (16.1, 24.3)         \$15,000-\$24,999       13.5       (11.2, 16.0)         \$25,000-\$34,999       11.3       (8.7, 14.7)         \$35,000-\$49,999       10.2       (8.2, 12.6)         \$50,000-\$74,999       9.1       (7.0, 11.8)         \$75,000 or More       7.9       (6.3, 9.8)         Education       Less than High School       16.2       (13.2, 19.8)         High School Graduate       12.0       (10.4, 13.8)         Some College       12.1       (10.4, 14.0)         College Graduate       7.2       (6.2, 8.4)         Health Insurance       9.3       (8.2, 10.5)         No Health Insurance       6.8                                                     | Female                      | 11.5                  | (10.4, 12.7) |
| Black Non-Hispanic       14.4       (12.4, 16.5)         Hispanic       6.1       (3.7, 9.8)         Age       18-24 yr       0.8       (0.3, 2.4)         25-34 yr       1.3       (0.6, 2.8)         35-44 yr       5.9       (3.9, 8.8)         45-54 yr       14.8       (12.3, 17.8)         55-64 yr       20.3       (17.7, 23.2)         65+ yr       25.9       (23.6, 28.3)         Income         Less than \$15,000       19.9       (16.1, 24.3)         \$15,000-\$24,999       13.5       (11.2, 16.0)         \$25,000-\$34,999       11.3       (8.7, 14.7)         \$35,000-\$49,999       10.2       (8.2, 12.6)         \$50,000-\$74,999       9.1       (7.0, 11.8)         \$75,000 or More       7.9       (6.3, 9.8)         Education         Less than High School       16.2       (13.2, 19.8)         High School Graduate       12.0       (10.4, 13.8)         Some College       12.1       (10.4, 14.0)         College Graduate       7.2       (6.2, 8.4)         Health Insurance       9.3       (8.2, 10.5)         No Health Insurance       6.8       (5.0, 9.3)      <                                                                                 | Race/Ethnicity              |                       |              |
| Hispanic       6.1       (3.7, 9.8)         Age         18-24 yr       0.8       (0.3, 2.4)         25-34 yr       1.3       (0.6, 2.8)         35-44 yr       5.9       (3.9, 8.8)         45-54 yr       14.8       (12.3, 17.8)         55-64 yr       20.3       (17.7, 23.2)         65+ yr       25.9       (23.6, 28.3)         Income       Less than \$15,000       19.9       (16.1, 24.3)         \$15,000-\$24,999       13.5       (11.2, 16.0)         \$25,000-\$34,999       11.3       (8.7, 14.7)         \$35,000-\$49,999       10.2       (8.2, 12.6)         \$50,000-\$74,999       9.1       (7.0, 11.8)         \$75,000 or More       7.9       (6.3, 9.8)         Education       16.2       (13.2, 19.8)         High School Graduate       12.0       (10.4, 13.8)         Some College       12.1       (10.4, 14.0)         College Graduate       7.2       (6.2, 8.4)         Health Insurance       9.3       (8.2, 10.5)         No Health Insurance       6.8       (5.0, 9.3)         Employment       Employed       7.0       (5.9, 8.1)         Unemployed       14.5       (12.5,                                                                       | White Non-Hispanic          | 10.9                  | (9.8, 12.0)  |
| Age         18-24 yr       0.8       (0.3, 2.4)         25-34 yr       1.3       (0.6, 2.8)         35-44 yr       5.9       (3.9, 8.8)         45-54 yr       14.8       (12.3, 17.8)         55-64 yr       20.3       (17.7, 23.2)         65+ yr       25.9       (23.6, 28.3)         Income       Less than \$15,000       19.9       (16.1, 24.3)         \$15,000-\$24,999       13.5       (11.2, 16.0)         \$25,000-\$34,999       11.3       (8.7, 14.7)         \$35,000-\$49,999       10.2       (8.2, 12.6)         \$50,000-\$74,999       9.1       (7.0, 11.8)         \$75,000 or More       7.9       (6.3, 9.8)         Education       Less than High School       16.2       (13.2, 19.8)         High School Graduate       12.0       (10.4, 13.8)         Some College       12.1       (10.4, 14.0)         College Graduate       7.2       (6.2, 8.4)         Health Insurance       9.3       (8.2, 10.5)         No Health Insurance       6.8       (5.0, 9.3)         Employment       Employed       7.0       (5.9, 8.1)         Unemployed       14.5       (12.5, 16.9)                                                                                 | Black Non-Hispanic          | 14.4                  | (12.4, 16.5) |
| 18-24 yr       0.8       (0.3, 2.4)         25-34 yr       1.3       (0.6, 2.8)         35-44 yr       5.9       (3.9, 8.8)         45-54 yr       14.8       (12.3, 17.8)         55-64 yr       20.3       (17.7, 23.2)         65+ yr       25.9       (23.6, 28.3)         Income         Less than \$15,000       19.9       (16.1, 24.3)         \$15,000-\$24,999       13.5       (11.2, 16.0)         \$25,000-\$34,999       11.3       (8.7, 14.7)         \$35,000-\$49,999       10.2       (8.2, 12.6)         \$50,000-\$74,999       9.1       (7.0, 11.8)         \$75,000 or More       7.9       (6.3, 9.8)         Education       16.2       (13.2, 19.8)         High School Graduate       12.0       (10.4, 13.8)         Some College       12.1       (10.4, 14.0)         College Graduate       7.2       (6.2, 8.4)         Health Insurance       9.3       (8.2, 10.5)         No Health Insurance       6.8       (5.0, 9.3)         Employment       Employed       7.0       (5.9, 8.1)         Unemployed       14.5       (12.5, 16.9)                                                                                                                       | Hispanic                    | 6.1                   | (3.7, 9.8)   |
| 25-34 yr                                                                                                                                                                                                                                                                                                                                                                                                                                                                                                                                                                                                                                                                                                                                                                                                                                                                                                                                                                                                                                                                                                                                                                                         | Age                         |                       |              |
| 35-44 yr       5.9       (3.9, 8.8)         45-54 yr       14.8       (12.3, 17.8)         55-64 yr       20.3       (17.7, 23.2)         65+ yr       25.9       (23.6, 28.3)         Income         Less than \$15,000       19.9       (16.1, 24.3)         \$15,000-\$24,999       13.5       (11.2, 16.0)         \$25,000-\$34,999       11.3       (8.7, 14.7)         \$35,000-\$49,999       10.2       (8.2, 12.6)         \$50,000-\$74,999       9.1       (7.0, 11.8)         \$75,000 or More       7.9       (6.3, 9.8)         Education       16.2       (13.2, 19.8)         High School Graduate       12.0       (10.4, 13.8)         Some College       12.1       (10.4, 14.0)         College Graduate       7.2       (6.2, 8.4)         Health Insurance Coverage       14.5       (5.9, 8.1)         Hamployed       7.0       (5.9, 8.1)         Unemployed       14.5       (12.5, 16.9)                                                                                                                                                                                                                                                                             | 18-24 yr                    | 0.8                   | (0.3, 2.4)   |
| 45-54 yr 14.8 (12.3, 17.8) 55-64 yr 20.3 (17.7, 23.2) 65+ yr 25.9 (23.6, 28.3)  Income  Less than \$15,000 19.9 (16.1, 24.3) \$15,000-\$24,999 13.5 (11.2, 16.0) \$25,000-\$34,999 11.3 (8.7, 14.7) \$35,000-\$49,999 10.2 (8.2, 12.6) \$50,000-\$74,999 9.1 (7.0, 11.8) \$75,000 or More 7.9 (6.3, 9.8)  Education  Less than High School 16.2 (13.2, 19.8) High School Graduate 12.0 (10.4, 13.8) Some College 12.1 (10.4, 14.0) College Graduate 7.2 (6.2, 8.4)  Health Insurance Coverage  Has Health Insurance 9.3 (8.2, 10.5) No Health Insurance 9.3 (8.2, 10.5) No Health Insurance 6.8 (5.0, 9.3)  Employment  Employed 7.0 (5.9, 8.1) Unemployed 14.5 (12.5, 16.9)                                                                                                                                                                                                                                                                                                                                                                                                                                                                                                                     | 25-34 yr                    | 1.3                   | (0.6, 2.8)   |
| 55-64 yr       20.3       (17.7, 23.2)         65+ yr       25.9       (23.6, 28.3)         Income         Less than \$15,000       19.9       (16.1, 24.3)         \$15,000-\$24,999       13.5       (11.2, 16.0)         \$25,000-\$34,999       11.3       (8.7, 14.7)         \$35,000-\$49,999       10.2       (8.2, 12.6)         \$50,000-\$74,999       9.1       (7.0, 11.8)         \$75,000 or More       7.9       (6.3, 9.8)         Education         Less than High School       16.2       (13.2, 19.8)         High School Graduate       12.0       (10.4, 13.8)         Some College       12.1       (10.4, 14.0)         College Graduate       7.2       (6.2, 8.4)         Health Insurance Coverage       4         Has Health Insurance       6.8       (5.0, 9.3)         Employment       5       (5.9, 8.1)         Unemployed       7.0       (5.9, 8.1)         Unemployed       14.5       (12.5, 16.9)                                                                                                                                                                                                                                                         | 35-44 yr                    | 5.9                   | (3.9, 8.8)   |
| Income         Less than \$15,000       19.9       (16.1, 24.3)         \$15,000-\$24,999       13.5       (11.2, 16.0)         \$25,000-\$34,999       11.3       (8.7, 14.7)         \$35,000-\$49,999       10.2       (8.2, 12.6)         \$50,000-\$74,999       9.1       (7.0, 11.8)         \$75,000 or More       7.9       (6.3, 9.8)         Education         Less than High School       16.2       (13.2, 19.8)         High School Graduate       12.0       (10.4, 13.8)         Some College       12.1       (10.4, 14.0)         College Graduate       7.2       (6.2, 8.4)         Health Insurance Coverage       Has Health Insurance       6.8       (5.0, 9.3)         Employment       Employment         Employed       7.0       (5.9, 8.1)         Unemployed       14.5       (12.5, 16.9)                                                                                                                                                                                                                                                                                                                                                                         | 45-54 yr                    | 14.8                  | (12.3, 17.8) |
| Income         Less than \$15,000       19.9       (16.1, 24.3)         \$15,000-\$24,999       13.5       (11.2, 16.0)         \$25,000-\$34,999       11.3       (8.7, 14.7)         \$35,000-\$49,999       10.2       (8.2, 12.6)         \$50,000-\$74,999       9.1       (7.0, 11.8)         \$75,000 or More       7.9       (6.3, 9.8)         Education         Less than High School       16.2       (13.2, 19.8)         High School Graduate       12.0       (10.4, 13.8)         Some College       12.1       (10.4, 14.0)         College Graduate       7.2       (6.2, 8.4)         Health Insurance Coverage       4         Has Health Insurance       9.3       (8.2, 10.5)         No Health Insurance       6.8       (5.0, 9.3)         Employment         Employed       7.0       (5.9, 8.1)         Unemployed       14.5       (12.5, 16.9)                                                                                                                                                                                                                                                                                                                        | 55-64 yr                    | 20.3                  | (17.7, 23.2) |
| Less than \$15,000       19.9       (16.1, 24.3)         \$15,000-\$24,999       13.5       (11.2, 16.0)         \$25,000-\$34,999       11.3       (8.7, 14.7)         \$35,000-\$49,999       10.2       (8.2, 12.6)         \$50,000-\$74,999       9.1       (7.0, 11.8)         \$75,000 or More       7.9       (6.3, 9.8)         Education       Less than High School       16.2       (13.2, 19.8)         High School Graduate       12.0       (10.4, 13.8)         Some College       12.1       (10.4, 14.0)         College Graduate       7.2       (6.2, 8.4)         Health Insurance Coverage       4       4         Has Health Insurance       9.3       (8.2, 10.5)         No Health Insurance       6.8       (5.0, 9.3)         Employment       5       (5.9, 8.1)         Unemployed       14.5       (12.5, 16.9)                                                                                                                                                                                                                                                                                                                                                    | 65+ yr                      | 25.9                  | (23.6, 28.3) |
| \$15,000-\$24,999                                                                                                                                                                                                                                                                                                                                                                                                                                                                                                                                                                                                                                                                                                                                                                                                                                                                                                                                                                                                                                                                                                                                                                                | Income                      |                       |              |
| \$25,000-\$34,999                                                                                                                                                                                                                                                                                                                                                                                                                                                                                                                                                                                                                                                                                                                                                                                                                                                                                                                                                                                                                                                                                                                                                                                | Less than \$15,000          | 19.9                  | (16.1, 24.3) |
| \$35,000-\$49,999                                                                                                                                                                                                                                                                                                                                                                                                                                                                                                                                                                                                                                                                                                                                                                                                                                                                                                                                                                                                                                                                                                                                                                                | \$15,000-\$24,999           | 13.5                  | (11.2, 16.0) |
| \$50,000-\$74,999 9.1 (7.0, 11.8) \$75,000 or More 7.9 (6.3, 9.8)  Education  Less than High School 16.2 (13.2, 19.8) High School Graduate 12.0 (10.4, 13.8) Some College 12.1 (10.4, 14.0) College Graduate 7.2 (6.2, 8.4)  Health Insurance Coverage  Has Health Insurance 9.3 (8.2, 10.5) No Health Insurance 6.8 (5.0, 9.3)  Employment  Employed 7.0 (5.9, 8.1) Unemployed 14.5 (12.5, 16.9)                                                                                                                                                                                                                                                                                                                                                                                                                                                                                                                                                                                                                                                                                                                                                                                                | \$25,000-\$34,999           | 11.3                  | (8.7, 14.7)  |
| \$75,000 or More 7.9 (6.3, 9.8)  Education  Less than High School 16.2 (13.2, 19.8)  High School Graduate 12.0 (10.4, 13.8)  Some College 12.1 (10.4, 14.0)  College Graduate 7.2 (6.2, 8.4)  Health Insurance Coverage  Has Health Insurance 9.3 (8.2, 10.5)  No Health Insurance 6.8 (5.0, 9.3)  Employment  Employed 7.0 (5.9, 8.1)  Unemployed 14.5 (12.5, 16.9)                                                                                                                                                                                                                                                                                                                                                                                                                                                                                                                                                                                                                                                                                                                                                                                                                             | \$35,000-\$49,999           | 10.2                  | (8.2, 12.6)  |
| Education           Less than High School         16.2         (13.2, 19.8)           High School Graduate         12.0         (10.4, 13.8)           Some College         12.1         (10.4, 14.0)           College Graduate         7.2         (6.2, 8.4)           Health Insurance Coverage           Has Health Insurance         9.3         (8.2, 10.5)           No Health Insurance         6.8         (5.0, 9.3)           Employment           Employed         7.0         (5.9, 8.1)           Unemployed         14.5         (12.5, 16.9)                                                                                                                                                                                                                                                                                                                                                                                                                                                                                                                                                                                                                                    | \$50,000-\$74,999           | 9.1                   | (7.0, 11.8)  |
| Less than High School       16.2       (13.2, 19.8)         High School Graduate       12.0       (10.4, 13.8)         Some College       12.1       (10.4, 14.0)         College Graduate       7.2       (6.2, 8.4)         Health Insurance Coverage         Has Health Insurance       9.3       (8.2, 10.5)         No Health Insurance       6.8       (5.0, 9.3)         Employment         Employed       7.0       (5.9, 8.1)         Unemployed       14.5       (12.5, 16.9)                                                                                                                                                                                                                                                                                                                                                                                                                                                                                                                                                                                                                                                                                                          | \$75,000 or More            | 7.9                   | (6.3, 9.8)   |
| High School Graduate       12.0       (10.4, 13.8)         Some College       12.1       (10.4, 14.0)         College Graduate       7.2       (6.2, 8.4)         Health Insurance Coverage         Has Health Insurance       9.3       (8.2, 10.5)         No Health Insurance       6.8       (5.0, 9.3)         Employment         Employed       7.0       (5.9, 8.1)         Unemployed       14.5       (12.5, 16.9)                                                                                                                                                                                                                                                                                                                                                                                                                                                                                                                                                                                                                                                                                                                                                                      | Education                   |                       |              |
| Some College       12.1       (10.4, 14.0)         College Graduate       7.2       (6.2, 8.4)         Health Insurance Coverage         Has Health Insurance       9.3       (8.2, 10.5)         No Health Insurance       6.8       (5.0, 9.3)         Employment         Employed       7.0       (5.9, 8.1)         Unemployed       14.5       (12.5, 16.9)                                                                                                                                                                                                                                                                                                                                                                                                                                                                                                                                                                                                                                                                                                                                                                                                                                 | Less than High School       | 16.2                  | (13.2, 19.8) |
| College Graduate       7.2       (6.2, 8.4)         Health Insurance Coverage         Has Health Insurance       9.3       (8.2, 10.5)         No Health Insurance       6.8       (5.0, 9.3)         Employment         Employed       7.0       (5.9, 8.1)         Unemployed       14.5       (12.5, 16.9)                                                                                                                                                                                                                                                                                                                                                                                                                                                                                                                                                                                                                                                                                                                                                                                                                                                                                    | High School Graduate        | 12.0                  | (10.4, 13.8) |
| Health Insurance Coverage         Has Health Insurance       9.3       (8.2, 10.5)         No Health Insurance       6.8       (5.0, 9.3)         Employment         Employed       7.0       (5.9, 8.1)         Unemployed       14.5       (12.5, 16.9)                                                                                                                                                                                                                                                                                                                                                                                                                                                                                                                                                                                                                                                                                                                                                                                                                                                                                                                                        | Some College                | 12.1                  | (10.4, 14.0) |
| Has Health Insurance       9.3       (8.2, 10.5)         No Health Insurance       6.8       (5.0, 9.3)         Employment       5.0       (5.9, 8.1)         Employed       7.0       (5.9, 8.1)         Unemployed       14.5       (12.5, 16.9)                                                                                                                                                                                                                                                                                                                                                                                                                                                                                                                                                                                                                                                                                                                                                                                                                                                                                                                                               | College Graduate            | 7.2                   | (6.2, 8.4)   |
| No Health Insurance       6.8       (5.0, 9.3)         Employment       7.0       (5.9, 8.1)         Employed       14.5       (12.5, 16.9)                                                                                                                                                                                                                                                                                                                                                                                                                                                                                                                                                                                                                                                                                                                                                                                                                                                                                                                                                                                                                                                      | Health Insurance Coverage   |                       |              |
| Employment       7.0       (5.9, 8.1)         Employed       14.5       (12.5, 16.9)                                                                                                                                                                                                                                                                                                                                                                                                                                                                                                                                                                                                                                                                                                                                                                                                                                                                                                                                                                                                                                                                                                             | Has Health Insurance        | 9.3                   | (8.2, 10.5)  |
| Employed 7.0 (5.9, 8.1)<br>Unemployed 14.5 (12.5, 16.9)                                                                                                                                                                                                                                                                                                                                                                                                                                                                                                                                                                                                                                                                                                                                                                                                                                                                                                                                                                                                                                                                                                                                          | No Health Insurance         | 6.8                   | (5.0, 9.3)   |
| Unemployed 14.5 (12.5, 16.9)                                                                                                                                                                                                                                                                                                                                                                                                                                                                                                                                                                                                                                                                                                                                                                                                                                                                                                                                                                                                                                                                                                                                                                     | Employment                  |                       |              |
|                                                                                                                                                                                                                                                                                                                                                                                                                                                                                                                                                                                                                                                                                                                                                                                                                                                                                                                                                                                                                                                                                                                                                                                                  | Employed                    | 7.0                   | (5.9, 8.1)   |
| Retired 24.1 (21.7, 26.7)                                                                                                                                                                                                                                                                                                                                                                                                                                                                                                                                                                                                                                                                                                                                                                                                                                                                                                                                                                                                                                                                                                                                                                        | Unemployed                  | 14.5                  | (12.5, 16.9) |
|                                                                                                                                                                                                                                                                                                                                                                                                                                                                                                                                                                                                                                                                                                                                                                                                                                                                                                                                                                                                                                                                                                                                                                                                  | Retired                     | 24.1                  | (21.7, 26.7) |