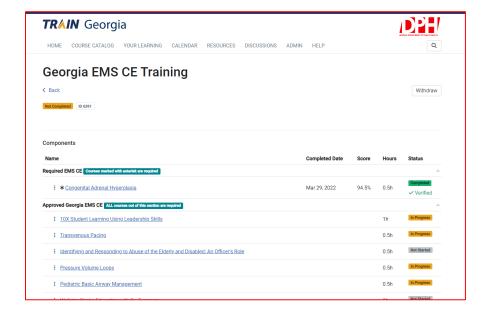

 Once you log into TRAIN.org you will now see a training plan that has all the courses that are approved for GA EMS CE. It can also be accessed under "Hot Topics" and select EMS CE Training

2. Under the Training Plan, you will now be able to see what you have completed and what you have not. As we continue to add training, they will appear under the training plan.