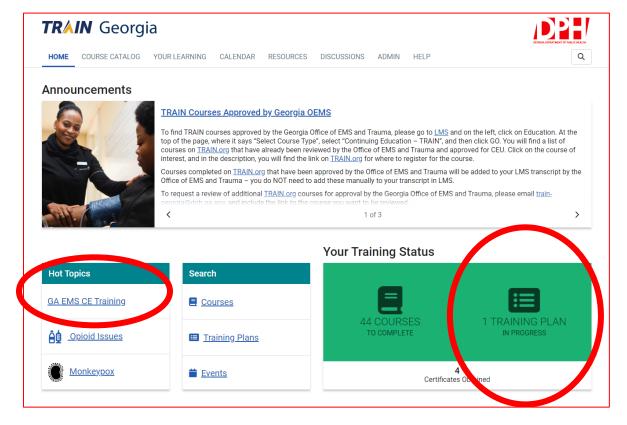

 Once you log into TRAIN.org you will now see a training plan that has all the courses that are approved for GA EMS CE. It can also be accessed under "Hot Topics" and select EMS CE Training

2. Under the Training Plan, you will now be able to see what you have completed and what you have not. As we continue to add training, they will appear under the training plan.