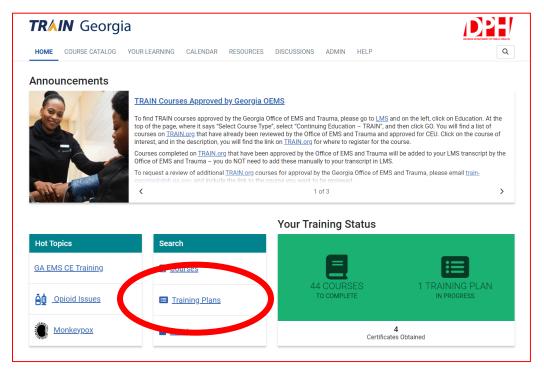

3. If you have not been assigned the training plan and would like to add it. Under the search section, select Training Plans. Then Search "GA EMS CE Training."

We protect lives.