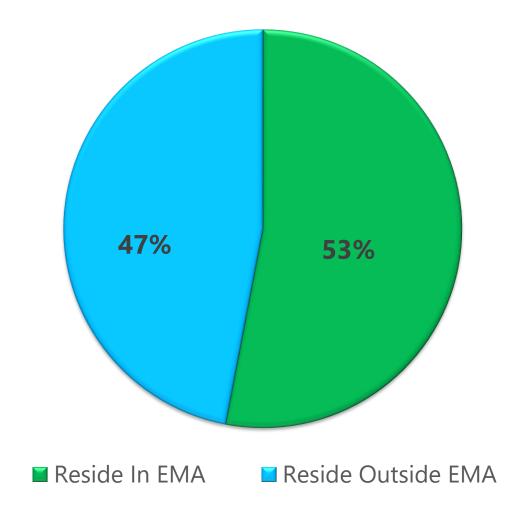

mental Program Allocation (Millions)**



Fiscal Year (FY)

## **Ryan White State Match Allocation (Millions)**



Fiscal Year (FY)

## **Georgia Clients Served in Ryan White Part B Clinics**



## AIDS Drug Assistance Program (ADAP) and Health Insurance Continuation Program (HICP) Update





## AIDS Drug Assistance Program (ADAP) and Health Insurance Continuation Program (HICP) Update

- There are 26 ADAP/HICP enrollment sites
- The ADAP enrollment was 8,017 as of July 31, 2021
- Currently serving 5,977 ending July 31, 2021; (utilization rate 75%)
- The HICP clients serving 2,526 ending July 31, 2021

## ADAP Clients Served by Grant Year



# ADAP Client Distribution base on Residence CY2020



## **HICP Clients Enrolled by Year**



# HICP Client Distribution based on Residence CY2020



## Average ADAP & HICP Clients Served per Month FY19-20 vs FY20-21

#### Average ADAP Clients Served

| Fiscal Year | Average Clients Served | Increase Percentage |
|-------------|------------------------|---------------------|
|             |                        |                     |
| FY2019-2020 | 6,483                  |                     |
|             |                        | 0.3%                |
| FY2020-2021 | 6,505                  |                     |
|             |                        |                     |

#### **Average HICP Clients Served**

| Fiscal Year | Average Clients Served | Increase Percentage |
|-------------|------------------------|---------------------|
|             |                        |                     |
| FY2019-2020 | 1,423