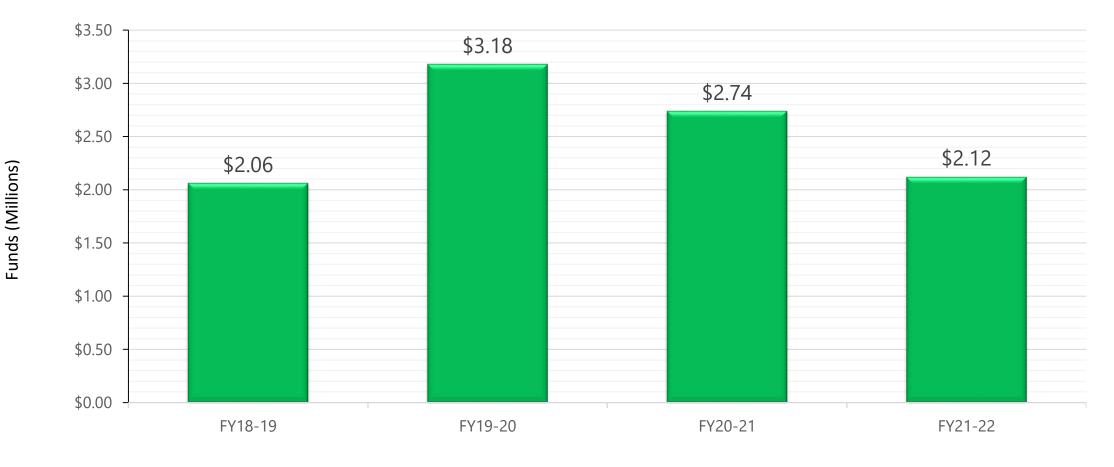

## **Georgia Ryan White Part B Supplemental Program Allocation (Millions)**

Fiscal Year (FY)