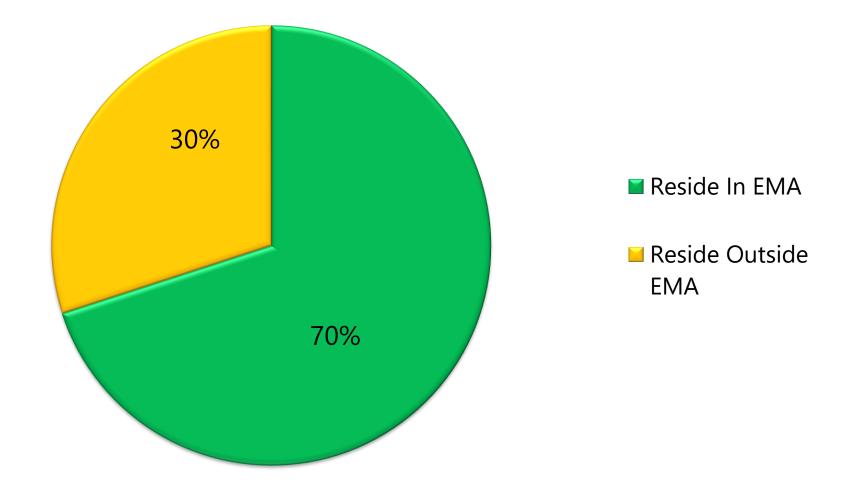

P ERF Program Allocation** (Millions)



Fiscal Year (FY)

## **Georgia Ryan White Part B Supplemental Program Allocation (Millions)**



Fiscal Year (FY)

## **Ryan White State Match Allocation (Millions)**



Fiscal Year (FY)

## **Georgia Clients Served in Ryan White Part B Clinics**



## AIDS Drug Assistance Program (ADAP) and Health Insurance Continuation Program (HICP) Update





## AIDS Drug Assistance Program (ADAP) and Health Insurance Continuation Program (HICP) Update

- There are 26 ADAP/HICP enrollment sites
- The ADAP enrollment was 8,017 as of July 31, 2021
- Currently serving 5,977 ending July 31, 2021; (utilization rate 75%)
- The HICP clients serving 2,526 ending July 31, 2021

## ADAP Clients Served by Grant Year



# ADAP Client Distribution base on Residence CY2020



## **HICP Clients Enrolled by Year**



# HICP Client Distribution based on Residence CY2020



## Average ADAP & HICP Clients Served per Month FY19-20 vs FY20-21

#### Average ADAP Clients Served

| Fiscal Year | Average Clients Served | Increase Percentage |
|-------------|------------------------|---------------------|
|             |                        |                     |
| FY2019-2020 | 6,483                  |                     |
|             |                        | 0.3%                |
| FY2020-2021 | 6,505                  |                     |
|             |                        |                     |

#### **Average HICP Clients Served**

| Fiscal Year | Average Clients Served | Increase Percentage |
|-------------|------------------------|-----------------