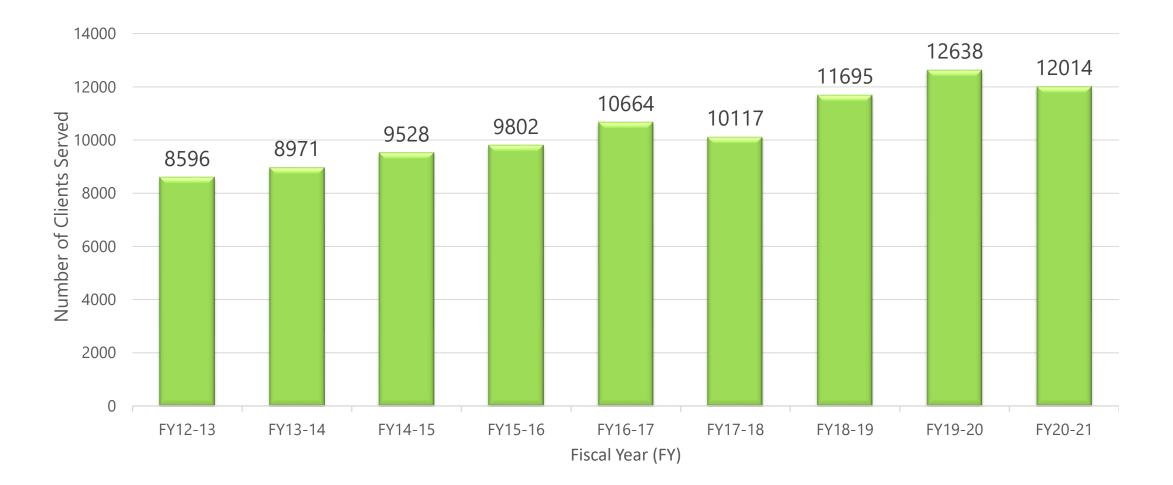

te Funds Allocation
  - Ryan White Part B/ADAP
  - ✤ ADAP ERF
  - Ryan White Part B Supplemental
  - Ryan White State Match
- Clients Served in Ryan White Part B Clinics
- Average ADAP & HICP Clients Served per month FY19-20 vs FY20-21
- ADAP/HICP Updates

# FY 2021-22 Final Ryan Part B Allocation \$63,581,040



■ ADAP = 60%

■ Part B Base = 23%

ADAP Supplemental = 16%

- Emerging Communities
  = <1%</p>
- MAI = 1%



## **Georgia Ryan White Part B/ADAP Program Allocation (Millions)**



## **Georgia ADAP ERF Program Allocation** (Millions)



Fiscal Year (FY)

## **Georgia Ryan White Part B Supplemental Program Allocation (Millions)**



Fiscal Year (FY)

## **Ryan White State Match Allocation (Millions)**



Fiscal Year (FY)

## **Georgia Clients Served in Ryan White Part B Clinics**



## AIDS Drug Assistance Program (ADAP) and Health Insurance Continuation Program (HICP) Update





## AIDS Drug Assistance Program (ADAP) and Health Insurance Continuation Program (HICP) Update

- There are 26 ADAP/HICP enrollment sites
- The ADAP enrollment was 8,017 as of July 31, 2021
- Currently serving 5,977 ending July 31, 2021; (utilization rate 75%)
- The HICP clients serving 2,526 ending July 31, 2021

## ADAP Clients Served by Grant Year



# ADAP Client Distribution base on Residence CY2020



## **HICP Clients Enrolled by Year**



# HICP Client Distribution based on Residence CY2020



## Average ADAP & HICP Clients Served per Month FY19-20 vs FY20-21

#### Average ADAP Clients Served

| Fiscal Year | Average Clients Served | Increase Percentage |
|-------------|-----------