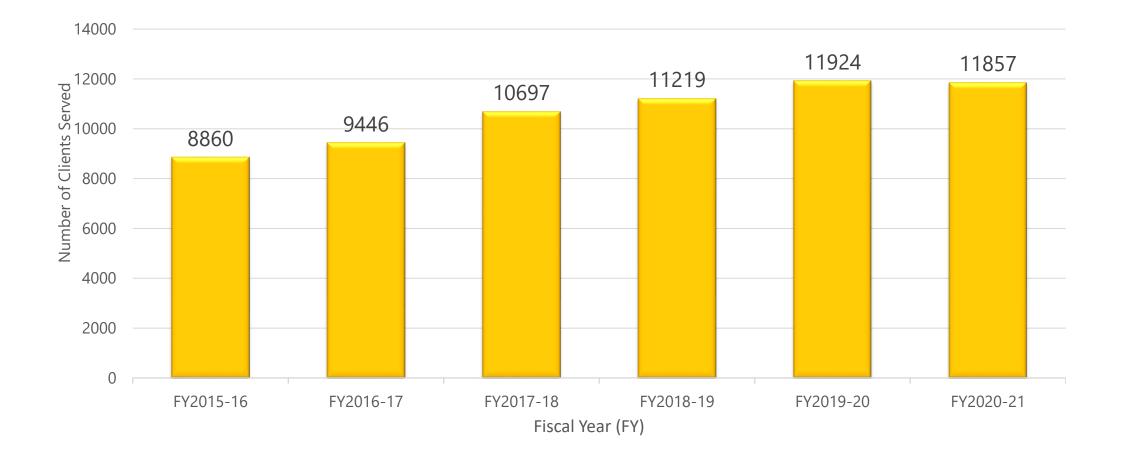

DAP Program Allocation (Millions)**



## **Georgia ADAP ERF Program Allocation** (Millions)



Fiscal Year (FY)

## **Georgia Ryan White Part B Supplemental Program Allocation (Millions)**



Fiscal Year (FY)

## **Ryan White State Match Allocation (Millions)**



Fiscal Year (FY)

## **Georgia Clients Served in Ryan White Part B Clinics**



## AIDS Drug Assistance Program (ADAP) and Health Insurance Continuation Program (HICP) Update





## AIDS Drug Assistance Program (ADAP) and Health Insurance Continuation Program (HICP) Update

- There are 26 ADAP/HICP enrollment sites
- The ADAP enrollment was 8,017 as of July 31, 2021
- Currently serving 5,977 ending July 31, 2021; (utilization rate 75%)
- The HICP clients serving 2,526 ending July 31, 2021

## ADAP Clients Served by Grant Year



# ADAP Client Distribution base on Residence CY2020



## **HICP Clients Enrolled by Year**



# HICP Client Distribution based on Residence CY2020



## Average ADAP & HICP Clients Served per Month FY19-20 vs FY20-21

#### Average ADAP Clients Served

| Fiscal Year | Average Clients Served | Increase Percentage |
|-------------|------------------------|---------------------|
|             |                        |                     |
| FY2019-2020 | 6,483                  |                     |
|             |                        | 0.3%                |
| FY2020-2021 | 6,505                  |                     |
|             |                        |                     |

#### **Average HICP Clients Served**

| Fiscal Year | Average Clients Served | Increase Percentage |
|-