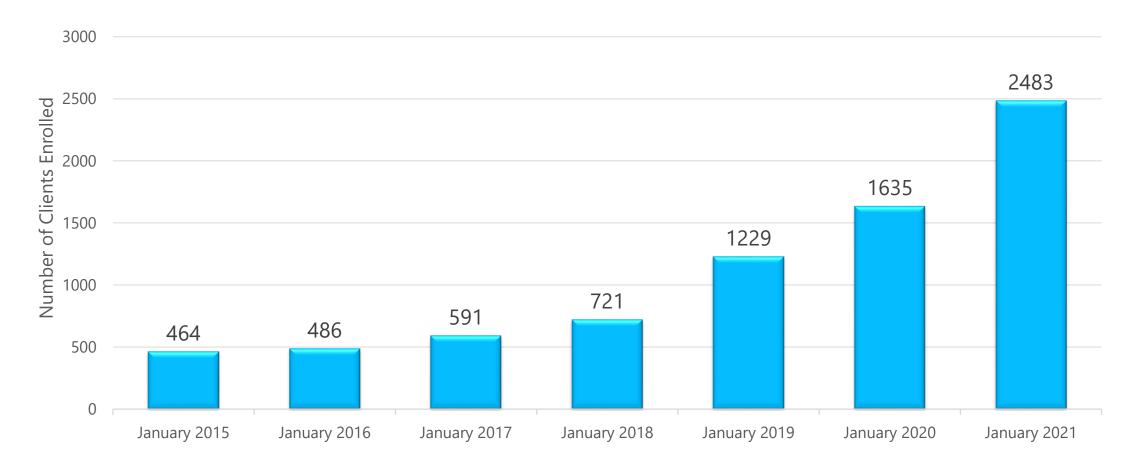

Fiscal Year (FY)

## **Georgia Ryan White Part B Supplemental Program Allocation (Millions)**



Fiscal Year (FY)

## **Ryan White State Match Allocation (Millions)**



Fiscal Year (FY)

## **Georgia Clients Served in Ryan White Part B Clinics**



## AIDS Drug Assistance Program (ADAP) and Health Insurance Continuation Program (HICP) Update





## AIDS Drug Assistance Program (ADAP) and Health Insurance Continuation Program (HICP) Update

- There are 26 ADAP/HICP enrollment sites
- The ADAP enrollment was 8,017 as of July 31, 2021
- Currently serving 5,977 ending July 31, 2021; (utilization rate 75%)
- The HICP clients serving 2,526 ending July 31, 2021

## ADAP Clients Served by Grant Year



# ADAP Client Distribution base on Residence CY2020



## **HICP Clients Enrolled by Year**



# HICP Client Distribution based on Residence CY2020



## Average ADAP & HICP Clients Served per Month FY19-20 vs FY20-21

#### Average ADAP Clients Served

| Fiscal Year | Average Clients Served | Increase Percentage |
|-------------|------------------------|---------------------|
|             |                        |                     |
| FY2019-2020 | 6,483                  |                     |
|             |                        | 0.3%                |
| FY2020-2021 | 6,505                  |                     |
|             |                        |                     |

#### **Average HICP Clients Served**

| Fiscal Year | Average Clients Served | Increase Percentage |
|-------------|------------------------|---------------------|
|             |