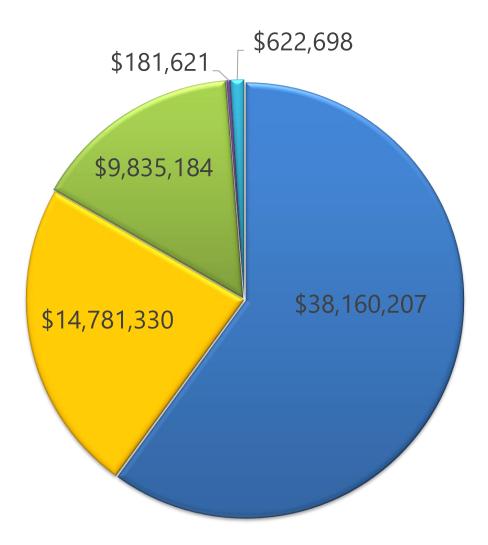

# FY 2021-22 Final Ryan Part B Allocation \$63,581,040

■ ADAP = 60%

■ Part B Base = 23%

ADAP Supplemental = 16%

- Emerging Communities
  = <1%</p>
- MAI = 1%