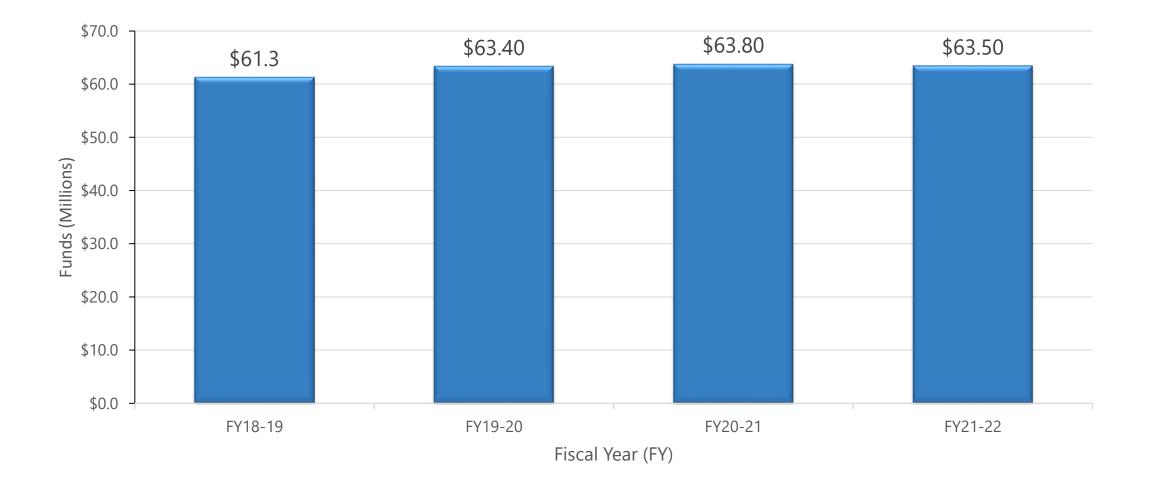

# Georgia Ryan White Part B/ADAP/HICP

## Programmatic Updates

## GPACC / Marisol Cruz , D.B.A / Ryan White Part B Manager

# Agenda

- HRSA FY2021-22 Ryan White Part B/ADAP Funds
- Historical Federal and State Funds Allocation
  - Ryan White Part B/ADAP
  - ✤ ADAP ERF
  - Ryan White Part B Supplemental
  - Ryan White State Match
- Clients Served in Ryan White Part B Clinics
- Average ADAP & HICP Clients Served per month FY19-20 vs FY20-21
- ADAP/HICP Updates

# FY 2021-22 Final Ryan Part B Allocation \$63,581,040



■ ADAP = 60%

■ Part B Base = 23%

ADAP Supplemental = 16%

- Emerging Communities
  = <1%</p>
- MAI = 1%



## **Georgia Ryan White Part B/ADAP Program Allocation (Millions)**



## **Georgia ADAP ERF Program Allocation** (Millions)



Fiscal Year (FY)

## **Georgia Ryan White Part B Supplemental Program Allocation (Millions)**



Fiscal Year (FY)

## **Ryan White State Match Allocation (Millions)**



Fiscal Year (FY)

## **Georgia Clients Served in Ryan White Part B Clinics**



## AIDS Drug Assistance Program (ADAP) and Health Insurance Continuation Program (HICP) Update





## AIDS Drug Assistance Program (ADAP) and Health Insurance Continuation Program (HICP) Update

- There are 26 ADAP/HICP enrollment sites
- The ADAP enrollment was 8,017 as of July 31, 2021
- Currently serving 5,977 ending July 31, 2021; (utilization rate 75%)
- The HICP clients serving 2,526 ending July 31, 2021

## ADAP Clients Served by Grant Year



# ADAP Client Distribution base on