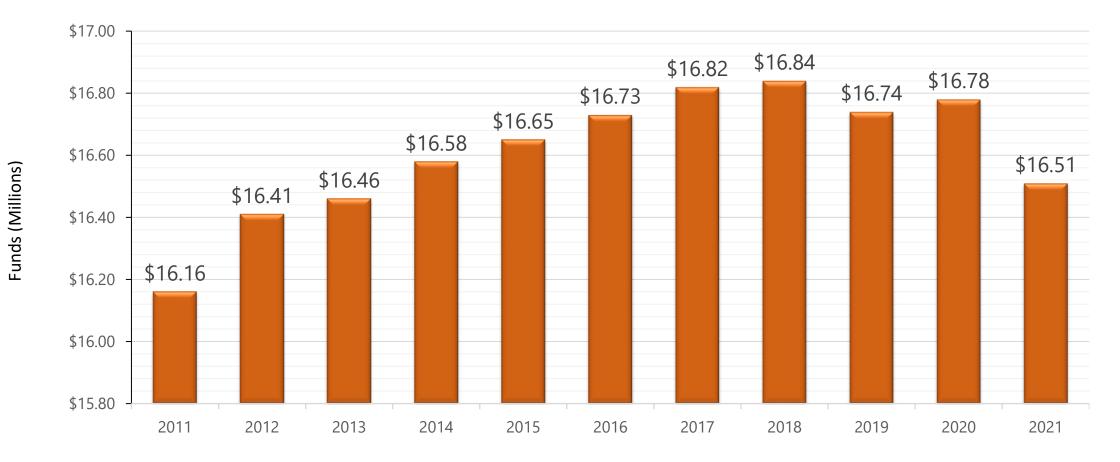

enda

- HRSA FY2021-22 Ryan White Part B/ADAP Funds
- Historical Federal and State Funds Allocation
  - Ryan White Part B/ADAP
  - ✤ ADAP ERF
  - Ryan White Part B Supplemental
  - Ryan White State Match
- Clients Served in Ryan White Part B Clinics
- Average ADAP & HICP Clients Served per month FY19-20 vs FY20-21
- ADAP/HICP Updates

# FY 2021-22 Final Ryan Part B Allocation \$63,581,040



■ ADAP = 60%

■ Part B Base = 23%

ADAP Supplemental = 16%

- Emerging Communities
  = <1%</p>
- MAI = 1%



## **Georgia Ryan White Part B/ADAP Program Allocation (Millions)**



## **Georgia ADAP ERF Program Allocation** (Millions)



Fiscal Year (FY)

## **Georgia Ryan White Part B Supplemental Program Allocation (Millions)**



Fiscal Year (FY)

## **Ryan White State Match Allocation (Millions)**



Fiscal Year (FY)

## **Georgia Clients Served in Ryan White Part B Clinics**



## AIDS Drug Assistance Program (ADAP) and Health Insurance Continuation Program (HICP) Update





## AIDS Drug Assistance Program (ADAP) and Health Insurance Continuation Program (HICP) Update

- There are 26 ADAP/HICP enrollment sites
- The ADAP enrollment was 8,017 as of July 31, 2021
- Currently serving 5,977 ending July 31, 2021; (utilization rate 75%)
- The HICP clients serving 2,526 ending July 31, 2021

## ADAP Clients Served by Grant Year



# ADAP Client Distribution base on Residence CY2020



## **HICP Clients Enrolled by Year**



# HICP Client Distribution based on Residence CY2020



## Average ADAP & HICP Clients Served per Month FY19-20 vs FY20-21

#### Average ADAP Clients Served

| Fiscal