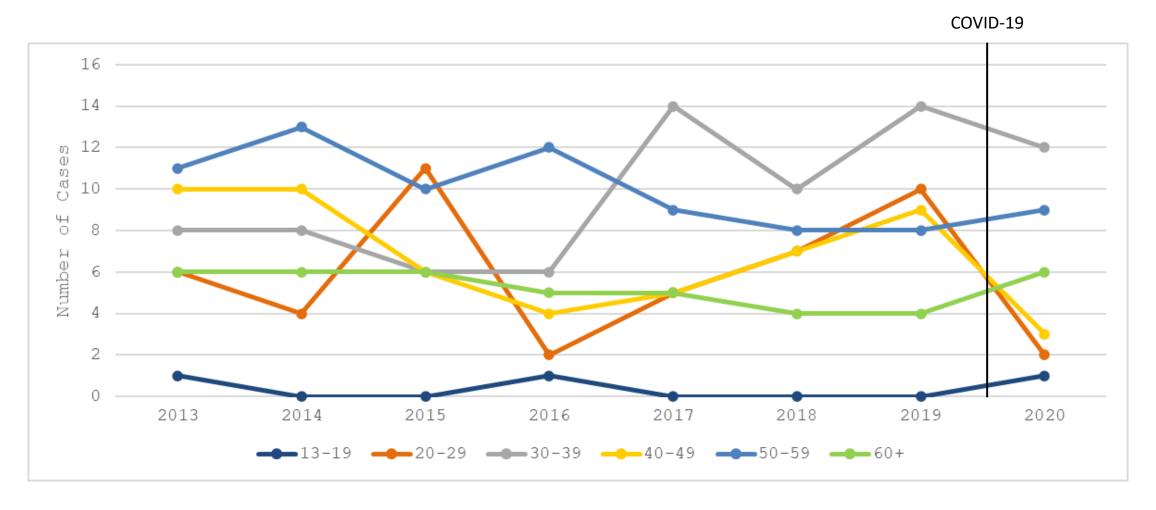

# HIV Diagnoses among People with a History of Injection Drug Use, by Age Group, Georgia, 2013-2020