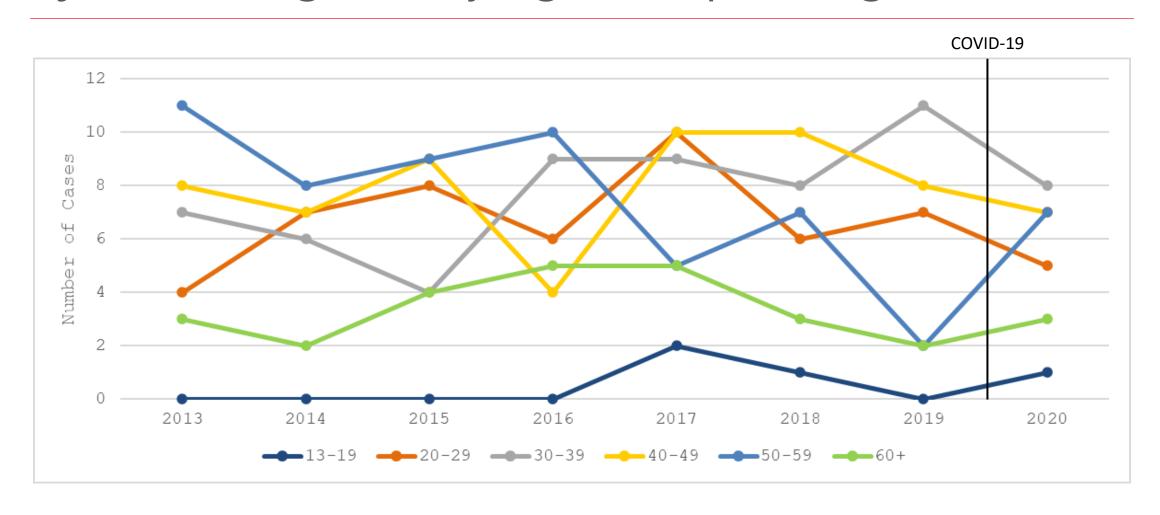

# HIV Diagnoses among Males with a History of Injection Drug Use, by Age Group, Georgia, 2013-2020