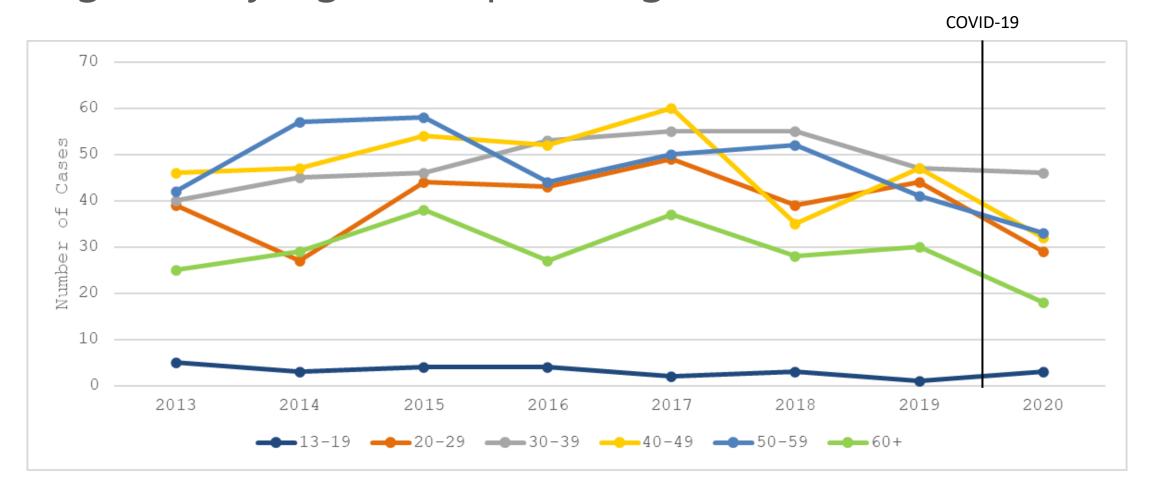

#### HIV Diagnoses among MSM, by Race/ethnicity, Georgia, 2013-2020



#### HIV Diagnoses among Black MSM, by Age Group, Georgia, 2013-2020



## HIV Diagnoses among Hispanic MSM, by Age Group, Georgia, 2013-2020



#### HIV Diagnoses among White MSM, by Age Group, Georgia, 2013-2020



# HIV Diagnoses among People with a History of Injection Drug Use, by Age Group, Georgia, 2013-2020



# HIV Diagnoses among Males with a History of Injection Drug Use, by Age Group, Georgia, 2013-2020



# HIV Diagnoses among Females with a History of Injection Drug Use, by Age Group, Georgia, 2013-2020



# HIV Diagnoses Attributed to Heterosexual Contact among Males, By Age Group, Georgia, 2013-2020



## HIV Diagnoses among MSM with a History of Injection Drug Use, by Age Group, Georgia, 2013-2020



# HIV Diagnoses Attributed to Heterosexual Contact among Females, by Age Group Georgia, 2013-2020