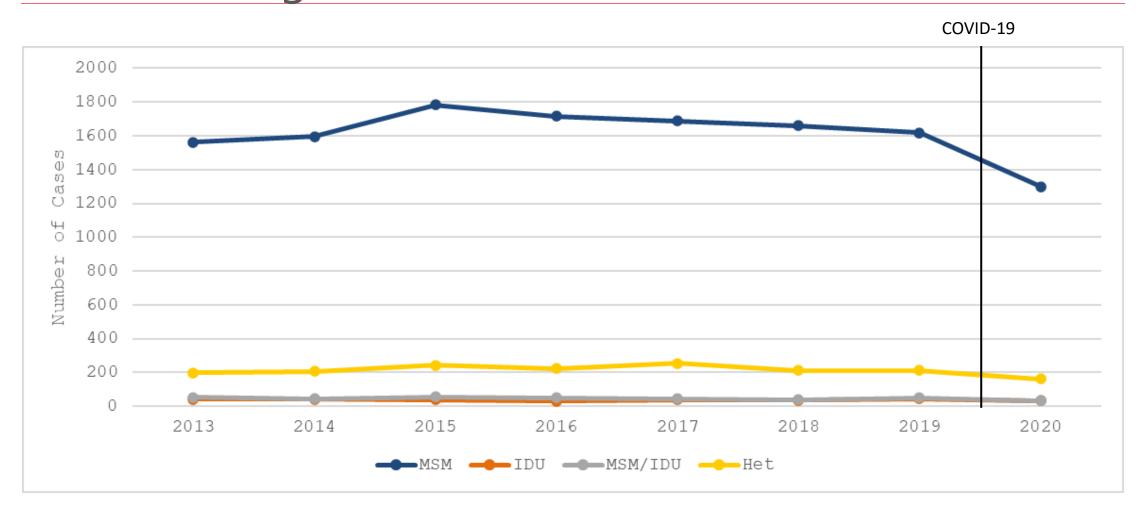

y when missing
  - MSM = Male to male sexual contact
  - IDU = Injection drug use
  - MSM/IDU = Male to male sexual contact and injection drug use
  - HET = Heterosexual contact with a person known to have, or to be at high risk for, HIV infection

#### Interpreting HIV Surveillance Data During COVID-19

- At the start of the COVID-19 pandemic in March 2020, access to healthcare services; including HIV testing, prevention, and care services; became reduced or temporarily suspended.
- Decreases seen in 2020 HIV diagnoses may represent decreased availability of HIV testing or delays in seeking testing.
- 2020 HIV surveillance data should be interpreted with caution.

#### HIV Diagnoses by Gender, Georgia, 2013-2020



# HIV Diagnoses by Transmission Category among Males, Georgia, 2013-2020



### HIV Diagnoses by Transmission Category among Females, Georgia, 2013-2020



#### HIV Diagnoses among MSM, by Race/ethnicity, Georgia, 2013-2020



#### HIV Diagnoses among Black MSM, by Age Group, Georgia, 2013-2020



## HIV Diagnoses among Hispanic MSM, by Age Group, Georgia, 2013-2020



#### HIV Diagnoses among White MSM, by Age Group, Georgia, 2013-2020



# HIV Diagnoses among People with a History of Injection Drug Use, by Age Group, Georgia, 2013-2020



# HIV Diagnoses among Males with a History of Injection Drug Use, by Age Group, Georgia, 2013-2020



# HIV Diagnoses among Females with a History of Injection Drug Use, by Age Group, Georgia, 2013-2020



# HIV Diagnoses Attributed to Heterosexual Contact among Males, By Age Group, Georgia, 2013-2020



## HIV Diagnoses amon