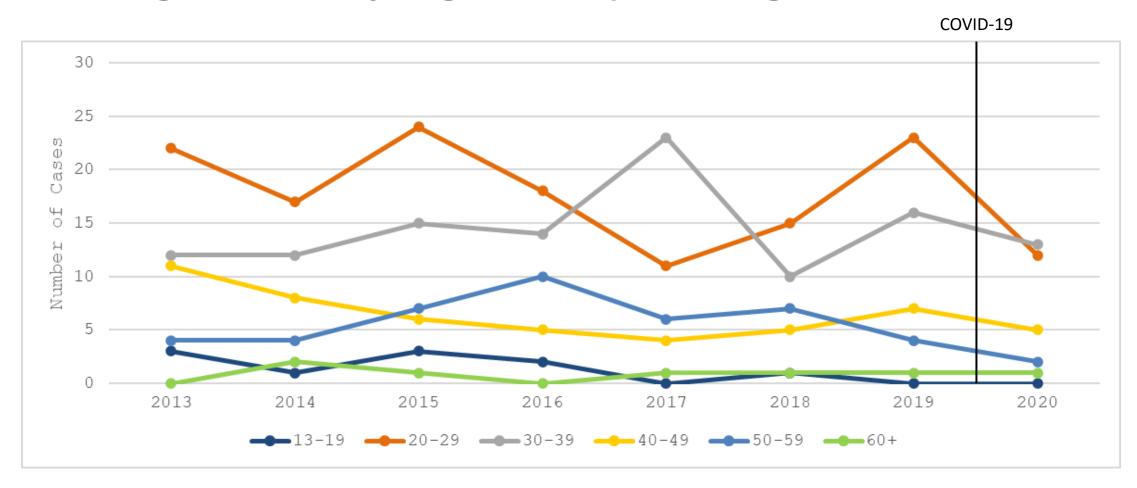

# HIV Diagnoses Attributed to Heterosexual Contact among Males, By Age Group, Georgia, 2013-2020