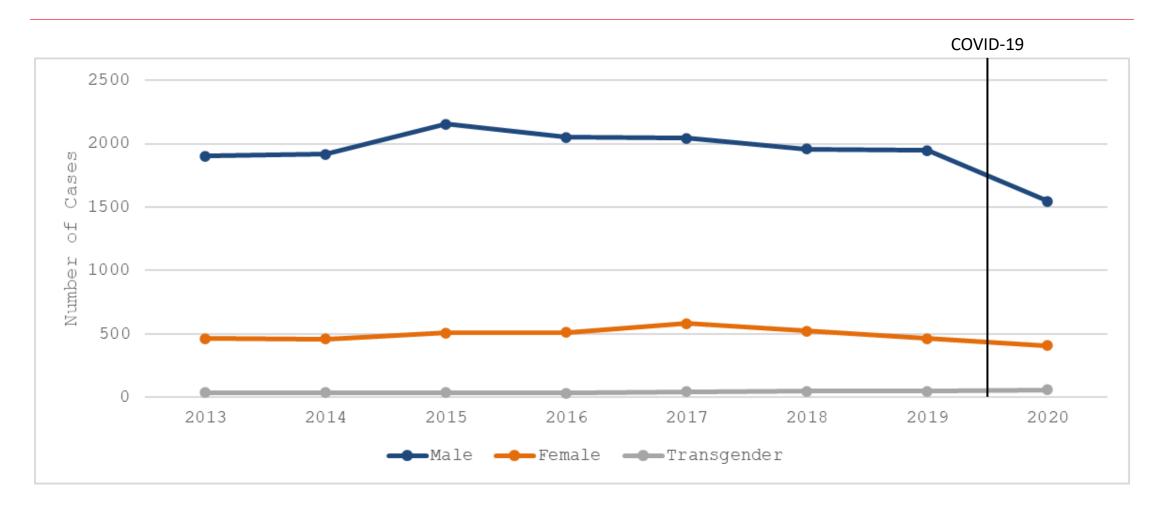

mber 31, 2020.
- Multiple imputation was used to assign transmission category when missing
  - MSM = Male to male sexual contact
  - IDU = Injection drug use
  - MSM/IDU = Male to male sexual contact and injection drug use
  - HET = Heterosexual contact with a person known to have, or to be at high risk for, HIV infection

#### Interpreting HIV Surveillance Data During COVID-19

- At the start of the COVID-19 pandemic in March 2020, access to healthcare services; including HIV testing, prevention, and care services; became reduced or temporarily suspended.
- Decreases seen in 2020 HIV diagnoses may represent decreased availability of HIV testing or delays in seeking testing.
- 2020 HIV surveillance data should be interpreted with caution.

#### HIV Diagnoses by Gender, Georgia, 2013-2020



# HIV Diagnoses by Transmission Category among Males, Georgia, 2013-2020



### HIV Diagnoses by Transmission Category among Females, Georgia, 2013-2020



#### HIV Diagnoses among MSM, by Race/ethnicity, Georgia, 2013-2020



#### HIV Diagnoses among Black MSM, by Age Group, Georgia, 2013-2020



## HIV Diagnoses among Hispanic MSM, by Age Group, Georgia, 2013-2020



#### HIV Diagnoses among White MSM, by Age Group, Georgia, 2013-2020



# HIV Diagnoses among People with a History of Injection Drug Use, by Age Group, Georgia, 2013-2020



# HIV Diagnoses among Males with a History of Injection Drug Use, by Age Group, Georgia, 2013-2020



# HIV Diagnoses among Females with a History of Injection Drug Use, by Age Group, Georgia, 2013-2020



# HIV Diagnoses Attributed to Heterosexual Co