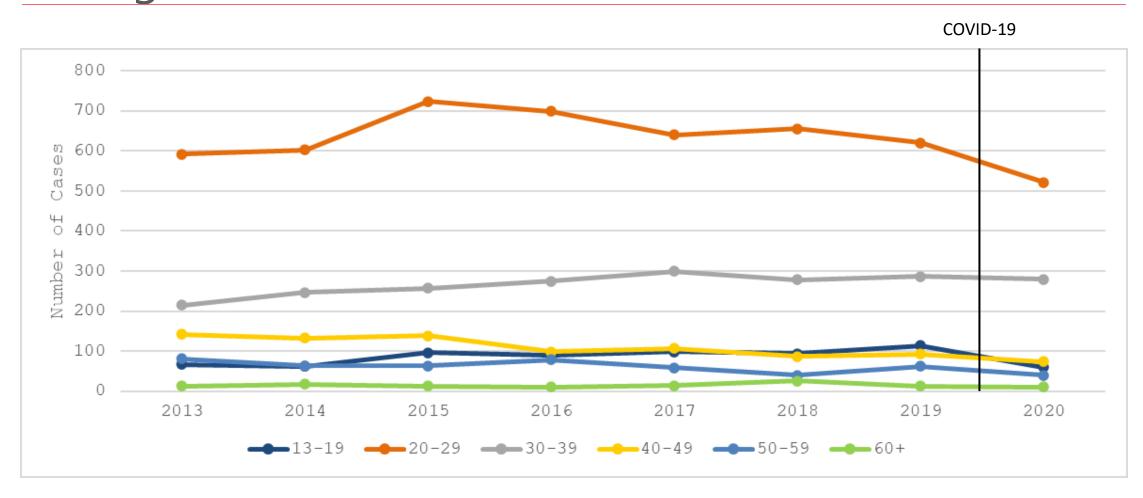

risk for, HIV infection

#### Interpreting HIV Surveillance Data During COVID-19

- At the start of the COVID-19 pandemic in March 2020, access to healthcare services; including HIV testing, prevention, and care services; became reduced or temporarily suspended.
- Decreases seen in 2020 HIV diagnoses may represent decreased availability of HIV testing or delays in seeking testing.
- 2020 HIV surveillance data should be interpreted with caution.

#### HIV Diagnoses by Gender, Georgia, 2013-2020



# HIV Diagnoses by Transmission Category among Males, Georgia, 2013-2020



### HIV Diagnoses by Transmission Category among Females, Georgia, 2013-2020



#### HIV Diagnoses among MSM, by Race/ethnicity, Georgia, 2013-2020



#### HIV Diagnoses among Black MSM, by Age Group, Georgia, 2013-2020



## HIV Diagnoses among Hispanic MSM, by Age Group, Georgia, 2013-2020



#### HIV Diagnoses among White MSM, by Age Group, Georgia, 2013-2020



# HIV Diagnoses among People with a History of Injection Drug Use, by Age Group, Georgia, 2013-2020



# HIV Diagnoses among Males with a History of Injection Drug Use, by Age Group, Georgia, 2013-2020



# HIV Diagnoses among Females with a History of Injection Drug Use, by Age Group, Georgia, 2013-2020



# HIV Diagnoses Attributed to Heterosexual Contact among Males, By Age Group, Georgia, 2013-2020



## HIV Diagnoses among MSM with a History of Injection Drug Use, by Age Group, Georgia, 2013-2020



# HIV Diagnoses Attributed to Heterosexual Contact among Females, by Age Group Georgia, 2013-2020