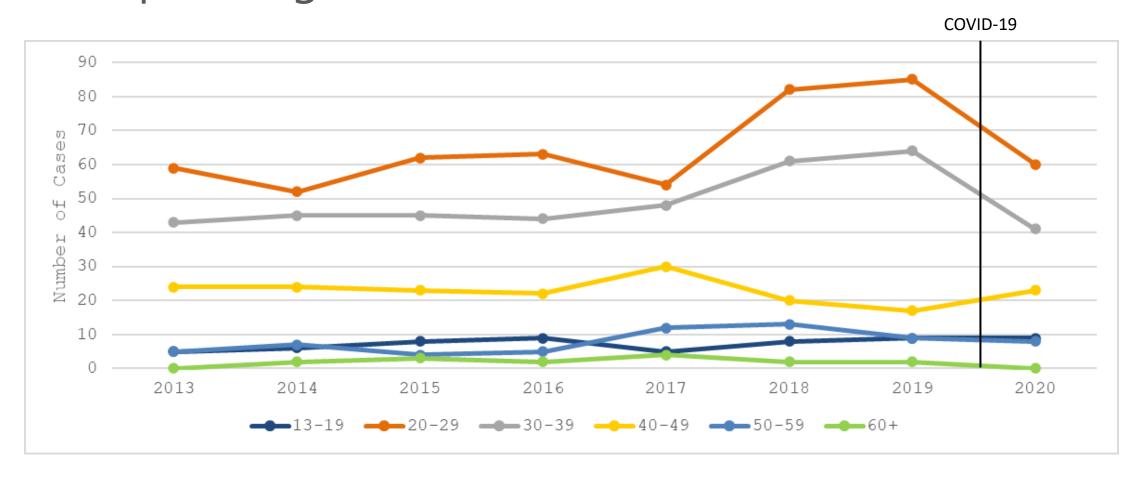

COVID-19

- At the start of the COVID-19 pandemic in March 2020, access to healthcare services; including HIV testing, prevention, and care services; became reduced or temporarily suspended.
- Decreases seen in 2020 HIV diagnoses may represent decreased availability of HIV testing or delays in seeking testing.
- 2020 HIV surveillance data should be interpreted with caution.

#### HIV Diagnoses by Gender, Georgia, 2013-2020



# HIV Diagnoses by Transmission Category among Males, Georgia, 2013-2020



### HIV Diagnoses by Transmission Category among Females, Georgia, 2013-2020



#### HIV Diagnoses among MSM, by Race/ethnicity, Georgia, 2013-2020



#### HIV Diagnoses among Black MSM, by Age Group, Georgia, 2013-2020



## HIV Diagnoses among Hispanic MSM, by Age Group, Georgia, 2013-2020



#### HIV Diagnoses among White MSM, by Age Group, Georgia, 2013-2020



# HIV Diagnoses among People with a History of Injection Drug Use, by Age Group, Georgia, 2013-2020



# HIV Diagnoses among Males with a History of Injection Drug Use, by Age Group, Georgia, 2013-2020



# HIV Diagnoses among Females with a History of Injection Drug Use, by Age Group, Georgia, 2013-2020



# HIV Diagnoses Attributed to Heterosexual Contact among Males, By Age Group, Georgia, 2013-2020



## HIV Diagnoses among MSM with a History of Injection Drug Use, by Age Group, Georgia, 2013-2020



# HIV Diagnoses Attributed to Heterosexual Contact among Females, by Age Group Georgia, 2013-2020