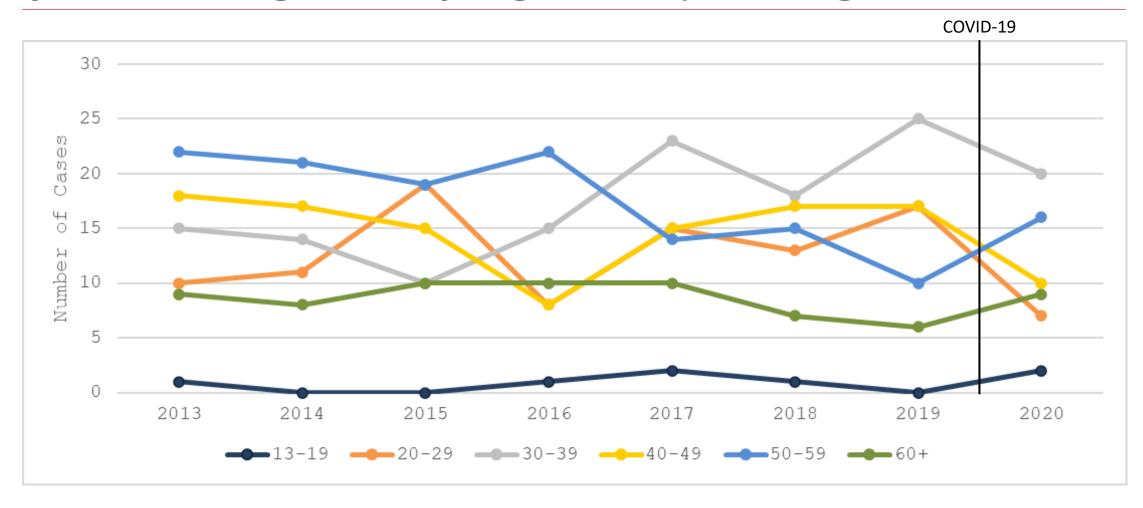

## HIV Diagnoses among MSM with a History of Injection Drug Use, by Age Group, Georgia, 2013-2020