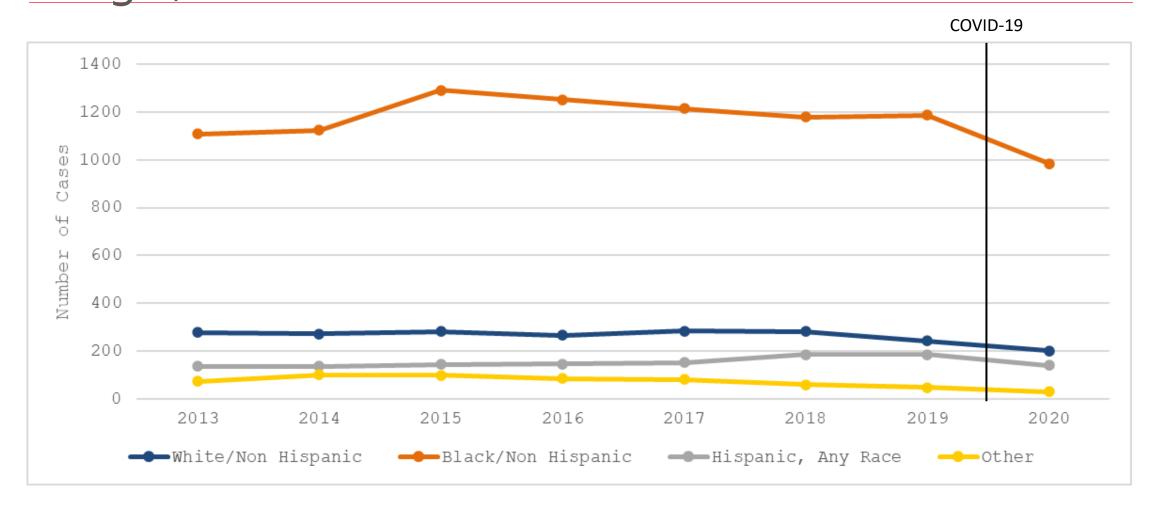

HET = Heterosexual contact with a person known to have, or to be at high risk for, HIV infection

#### Interpreting HIV Surveillance Data During COVID-19

- At the start of the COVID-19 pandemic in March 2020, access to healthcare services; including HIV testing, prevention, and care services; became reduced or temporarily suspended.
- Decreases seen in 2020 HIV diagnoses may represent decreased availability of HIV testing or delays in seeking testing.
- 2020 HIV surveillance data should be interpreted with caution.

#### HIV Diagnoses by Gender, Georgia, 2013-2020



# HIV Diagnoses by Transmission Category among Males, Georgia, 2013-2020



### HIV Diagnoses by Transmission Category among Females, Georgia, 2013-2020



#### HIV Diagnoses among MSM, by Race/ethnicity, Georgia, 2013-2020



#### HIV Diagnoses among Black MSM, by Age Group, Georgia, 2013-2020



## HIV Diagnoses among Hispanic MSM, by Age Group, Georgia, 2013-2020



#### HIV Diagnoses among White MSM, by Age Group, Georgia, 2013-2020



# HIV Diagnoses among People with a History of Injection Drug Use, by Age Group, Georgia, 2013-2020



# HIV Diagnoses among Males with a History of Injection Drug Use, by Age Group, Georgia, 2013-2020



# HIV Diagnoses among Females with a History of Injection Drug Use, by Age Group, Georgia, 2013-2020



# HIV Diagnoses Attributed to Heterosexual Contact among Males, By Age Group, Georgia, 2013-2020



## HIV Diagnoses among MSM with a History of Injection Drug Use, by Age Group, Georgia, 2013-2020



# HIV Diagnoses Attributed to Heterosexual Contact among Females, by Ag