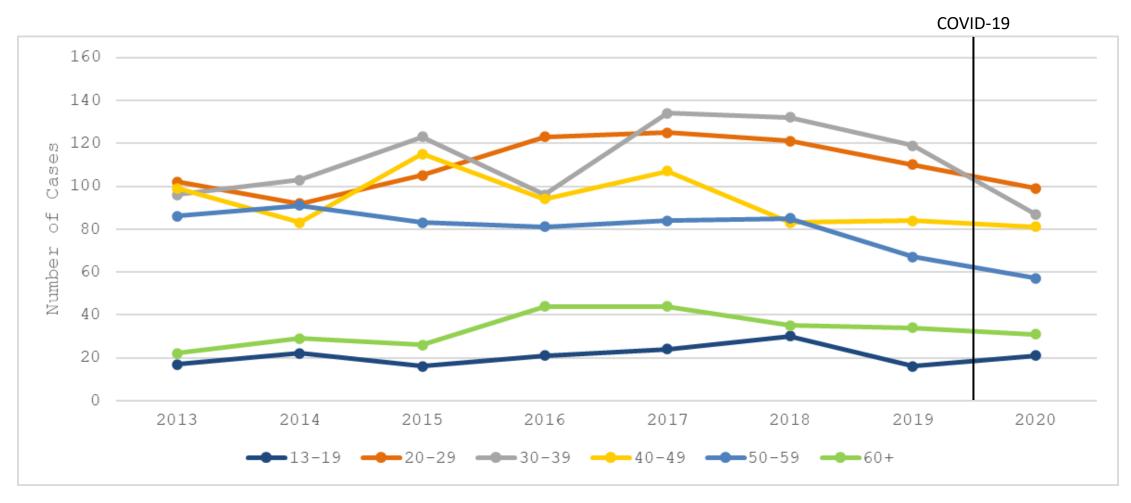

lack MSM, by Age Group, Georgia, 2013-2020



## HIV Diagnoses among Hispanic MSM, by Age Group, Georgia, 2013-2020



#### HIV Diagnoses among White MSM, by Age Group, Georgia, 2013-2020



# HIV Diagnoses among People with a History of Injection Drug Use, by Age Group, Georgia, 2013-2020



# HIV Diagnoses among Males with a History of Injection Drug Use, by Age Group, Georgia, 2013-2020



# HIV Diagnoses among Females with a History of Injection Drug Use, by Age Group, Georgia, 2013-2020



# HIV Diagnoses Attributed to Heterosexual Contact among Males, By Age Group, Georgia, 2013-2020



## HIV Diagnoses among MSM with a History of Injection Drug Use, by Age Group, Georgia, 2013-2020



# HIV Diagnoses Attributed to Heterosexual Contact among Females, by Age Group Georgia, 2013-2020