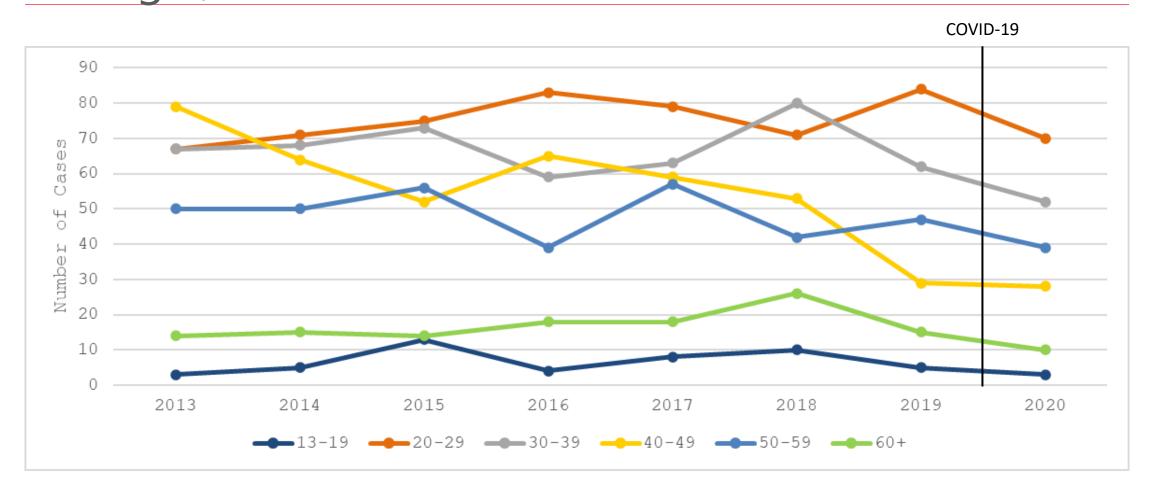

to healthcare services; including HIV testing, prevention, and care services; became reduced or temporarily suspended.
- Decreases seen in 2020 HIV diagnoses may represent decreased availability of HIV testing or delays in seeking testing.
- 2020 HIV surveillance data should be interpreted with caution.

#### HIV Diagnoses by Gender, Georgia, 2013-2020



# HIV Diagnoses by Transmission Category among Males, Georgia, 2013-2020



### HIV Diagnoses by Transmission Category among Females, Georgia, 2013-2020



#### HIV Diagnoses among MSM, by Race/ethnicity, Georgia, 2013-2020



#### HIV Diagnoses among Black MSM, by Age Group, Georgia, 2013-2020



## HIV Diagnoses among Hispanic MSM, by Age Group, Georgia, 2013-2020



#### HIV Diagnoses among White MSM, by Age Group, Georgia, 2013-2020



# HIV Diagnoses among People with a History of Injection Drug Use, by Age Group, Georgia, 2013-2020



# HIV Diagnoses among Males with a History of Injection Drug Use, by Age Group, Georgia, 2013-2020



# HIV Diagnoses among Females with a History of Injection Drug Use, by Age Group, Georgia, 2013-2020



# HIV Diagnoses Attributed to Heterosexual Contact among Males, By Age Group, Georgia, 2013-2020



## HIV Diagnoses among MSM with a History of Injection Drug Use, by Age Group, Georgia, 2013-2020



# HIV Diagnoses Attributed to Heterosexual Contact among Females, by Age Group Georgia, 2013-2020