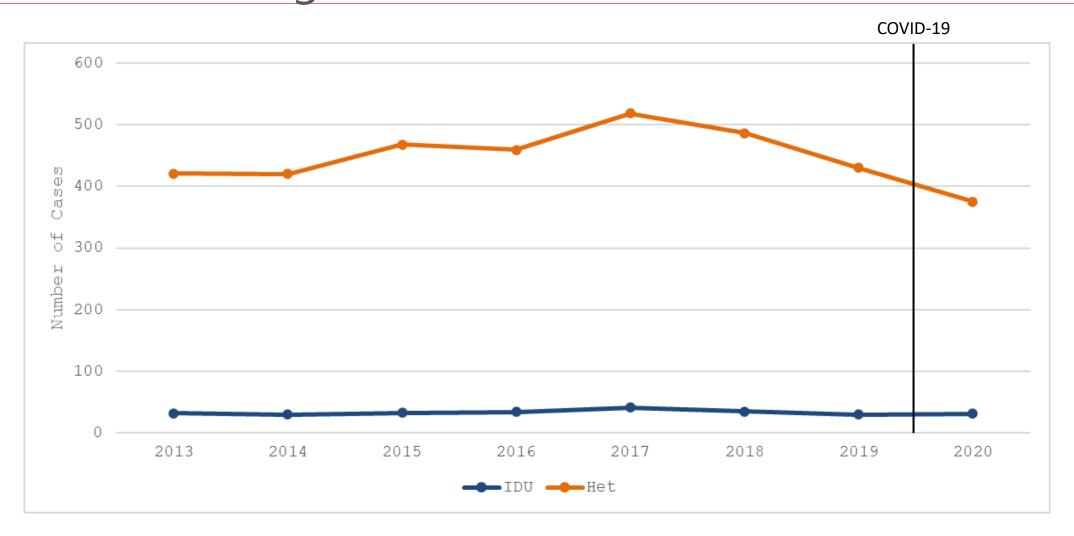

e
  - MSM/IDU = Male to male sexual contact and injection drug use
  - HET = Heterosexual contact with a person known to have, or to be at high risk for, HIV infection

#### Interpreting HIV Surveillance Data During COVID-19

- At the start of the COVID-19 pandemic in March 2020, access to healthcare services; including HIV testing, prevention, and care services; became reduced or temporarily suspended.
- Decreases seen in 2020 HIV diagnoses may represent decreased availability of HIV testing or delays in seeking testing.
- 2020 HIV surveillance data should be interpreted with caution.

#### HIV Diagnoses by Gender, Georgia, 2013-2020



# HIV Diagnoses by Transmission Category among Males, Georgia, 2013-2020



### HIV Diagnoses by Transmission Category among Females, Georgia, 2013-2020



#### HIV Diagnoses among MSM, by Race/ethnicity, Georgia, 2013-2020



#### HIV Diagnoses among Black MSM, by Age Group, Georgia, 2013-2020



## HIV Diagnoses among Hispanic MSM, by Age Group, Georgia, 2013-2020



#### HIV Diagnoses among White MSM, by Age Group, Georgia, 2013-2020



# HIV Diagnoses among People with a History of Injection Drug Use, by Age Group, Georgia, 2013-2020



# HIV Diagnoses among Males with a History of Injection Drug Use, by Age Group, Georgia, 2013-2020



# HIV Diagnoses among Females with a History of Injection Drug Use, by Age Group, Georgia, 2013-2020



# HIV Diagnoses Attributed to Heterosexual Contact among Males, By Age Group, Georgia, 2013-2020



## HIV Diagnoses among MSM with a History of Injection Drug Use, by Age Group, Georgia, 2013-2020