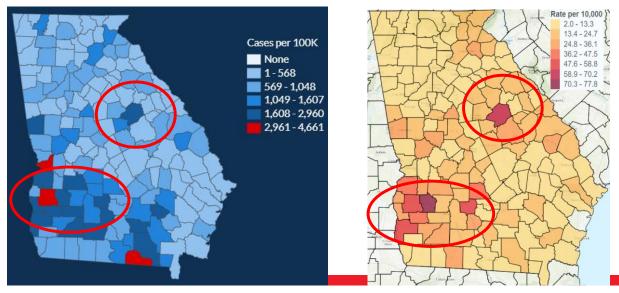

Personnel

# Don't Let your Guard Down

- We have heard of incidents where medics have tested positive from community transmission.
- Beach/Bar trips  $\rightarrow$  positive
- Partner is positive $\rightarrow$  now the other partner is
- Don't let your guard down:
  On Duty
  - o Off Duty
  - ANY TIME
- Record numbers of testing
- Record numbers of cases

### COVID-19 Calculated Syndrome (March 10-June 18)

• It is still here...

- Syndrome Counts by Event Time 2020-Mar-10 to 2020-Jun-18 Total Syndromes = 10,306 1200 1000 800 Syndrome Counts 600 400 200 03/11/20 03/18/20 03/25/20 04/01/20 0.4.00.00 04/15/20 04/22/20 04/29/20 05/06/20 05/13/20 06/03/2 06/10/20 06/17/20 Event Time COVID-19 DEPARTMENT OF PUBLIC 7
  - COVID-19 Calculated Syndrome (March 10 July 01)





### EMS Data Works!



### 911 Transports – 1<sup>st</sup> half of 2020 – 1st half of 2019

|            | Demand Analysis Heat Map (Total Count)<br>Differential: [2020-Jan-01 to 2020-Jun-30] - [-1 Year: 2019-Jan-01 to 2019-Jun-30] |       |        |        |        |        |        |        |        |        |         |        |        |        |        |        |        |        |        |        |        |        |        |                                                                                                                                              |        |
|------------|------------------------------------------------------------------------------------------------------------------------------|-------|--------|--------|--------|--------|--------|--------|--------|--------|---------|------