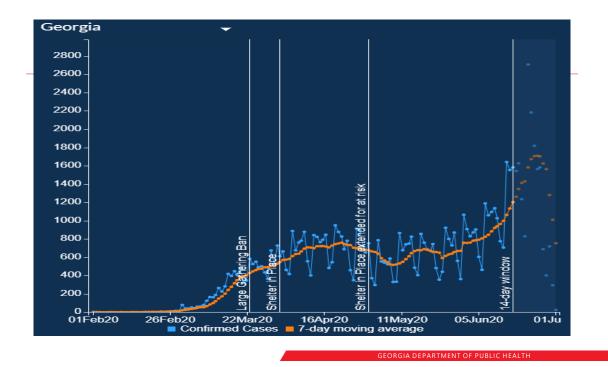

### COVID-19 Calculated Syndrome (March 10-June 18)

• It is still here...

- Syndrome Counts by Event Time 2020-Mar-10 to 2020-Jun-18 Total Syndromes = 10,306 1200 1000 800 Syndrome Counts 600 400 200 03/11/20 03/18/20 03/25/20 04/01/20 0.4.00.00 04/15/20 04/22/20 04/29/20 05/06/20 05/13/20 06/03/2 06/10/20 06/17/20 Event Time COVID-19 DEPARTMENT OF PUBLIC 7
  - COVID-19 Calculated Syndrome (March 10 July 01)