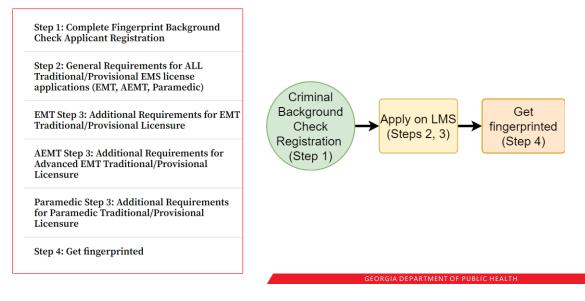

### Criminal Background Check for Initial Licenses Updated Process

- Step 1:
  - Register on GAPS & Pay on GAPS
- Step 2/3:
  - OEMS will approve in GAPS this is done AFTER OEMS receives completed license application in LMS and it is paid for
    - D Must submit/pay for license application in LMS within 30 days of registering in GAPS
- Step 4:
  - Get fingerprinted ASAP
    - Submitted LMS application is valid for 45 days, after that, new application and fee must be submitted

### Licensing Process <u>https://dph.georgia.gov/ems-personnel-licensure</u>

## Things needed BEFORE Completing LMS Application

- Fees
  - License Application Fee = \$75 (additional \$2.75 for Credit/Debit)
  - Background Check (GA) = \$49.25 (GA), \$57.25 (OOS)
  - Certification Cards
  - CPR for ALL
    - ACLS for Paramedics
- National Certification
  - NREMT at the level (traditional or provisional)
  - **OR** for Paramedic = ATP
- Residency
  - Residency Form MUST be Notarized
  - Verifiable Document
  - o If not US Citizen, must have additional documents
- Background Check
  - Register with GAPS First
  - Get fingerprinted once we clear you
  - If you have something on your CBC, be prepared with documents related to final disposition