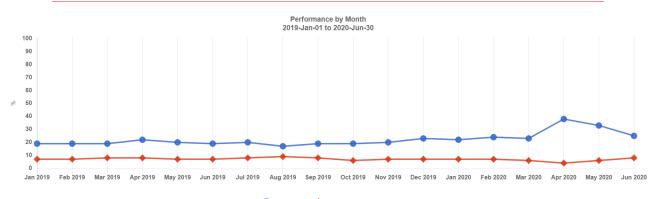

| 26     | 40    | 31      | 34     | -3     | -15    | 3      | 12      | 46    | 26     | 3      | 61    | 38    | 21     | 63     | 48     | 63     | 66     | 79    | 112    | 51    | 77     | 87                                        | 1,033 |
|            | ≥ -36.0 ≥ -30.9                                                                                                              |        | .9    | ≥ -25.7 | ≥      | -20.6  | ≥ -1   | 5.4    | ≥ -10.3 | 3     | ≥ -5.1 | ≥ (    | D     | ≥ 5.1 |        | ≥ 10.3 | 2      | ≥ 15.4 | ≥ 2    | 0.6   | ≥ 25.7 |       | ≥ 30.9 |                                           |       |

GEORGIA DEPARTMENT OF PUBLIC HEALTH

### Cardiac Arrest (Cardiac Etiology) 2019/2020 – 911 Calls





### Outbreaks

• Congregant settings, workplaces, etc.

15

## PPE

PPE → Conserve it, Reuse it (appropriately), Decontaminate (Battelle), Have a plan

 Supply chains are coming back online – may not be your normal vendor, but there are vendors out there you can order from

- Order it
- Don't "stockpile", but be prepared for this current wave we are in and for flu season

# Public Health Emergency Renewed

#### • Extended to August

GEORGIA DEPARTMENT OF PUBLIC HEALTH

## Testing Positive

#### If a Patient Tests Positive

- We will notify you (if you have given us the name/DOB)
- Work to determine exposure risk with your infection control office and Medical Director – if exposure for a Medic – follow CDC/DPH guidance on return to work

#### If a Medic Test Positive

- Agency needs to