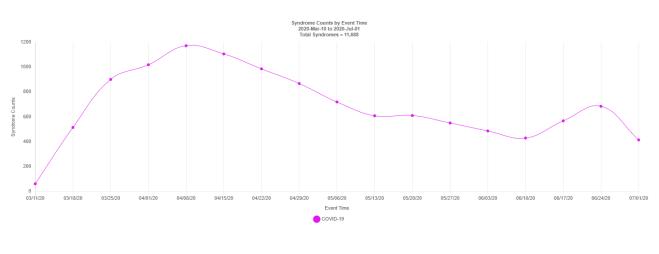

### COVID-19 Calculated Syndrome (March 10-June 18)

• It is still here...

- Syndrome Counts by Event Time 2020-Mar-10 to 2020-Jun-18 Total Syndromes = 10,306 1200 1000 800 Syndrome Counts 600 400 200 03/11/20 03/18/20 03/25/20 04/01/20 0.4.00.00 04/15/20 04/22/20 04/29/20 05/06/20 05/13/20 06/03/2 06/10/20 06/17/20 Event Time COVID-19 DEPARTMENT OF PUBLIC 7
  - COVID-19 Calculated Syndrome (March 10 July 01)