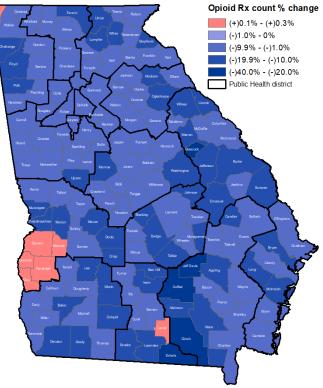

## Georgia Prescription Drug Monitoring Program (PDMP) Monthly Report—January 2022

59%

41%

Female Male

Age-Adjusted Opioid Prescription Rate by County, Georgia - January 2022 Percent Change in Opioid Prescription Count by County, Georgia, Nov - Jan 2022 vs Nov - Jan 2021