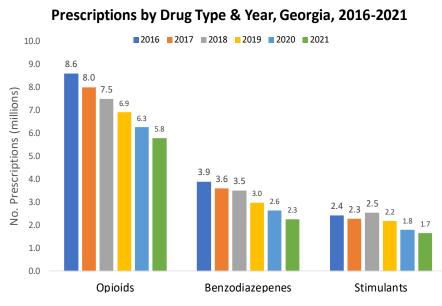

From 2020 to 2021, the number of opioid prescriptions decreased by 8%, benzodiazepine prescriptions by 14%, and stimulant prescriptions by 8%.