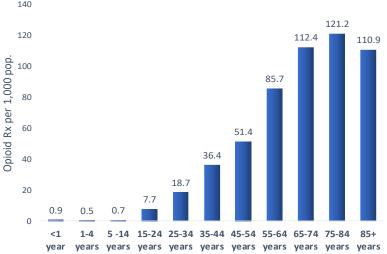

**Opioid Prescription Rate by Age, Georgia - January 2022** 

For additional drug surveillance reports please visit the Georgia DPH Drug Surveillance Unit website