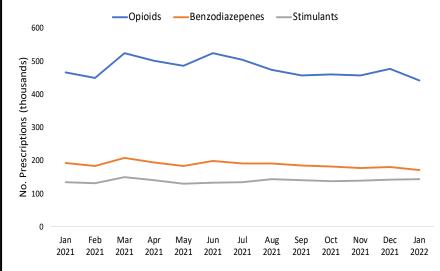

## Prescriptions by Drug Type & Month, Georgia, 2021-2022

| E1 Feb 2021   .80 448,737 | Mar 2021                  | Apr 2021                                                        | May 2021                                               | 1 0004                                                                |                                                                                      |                                                                                                     |                                                                                                                    |                                                                                                                                   |                                                                                                                                                  |                                                                                                                                                                 |                                                                                                                                                                                |
|---------------------------|---------------------------|-----------------------------------------------------------------|--------------------------------------------------------|-----------------------------------------------------------------------|--------------------------------------------------------------------------------------|-----------------------------------------------------------------------------------------------------|--------------------------------------------------------------------------------------------------------------------|-----------------------------------------------------------------------------------------------------------------------------------|--------------------------------------------------------------------------------------------------------------------------------------------------|-----------------------------------------------------------------------------------------------------------------------------------------------------------------|--------------------------------------------------------------------------------------------------------------------------------------------------------------------------------|
| .80 448,737               |                           |                                                                 | 11107 2021                                             | Jun 2021                                                              | Jul 2021                                                                             | Aug 2021                                                                                            | Sep 2021                                                                                                           | Oct 2021                                                                                                                          | Nov 2021                                                                                                                                         | Dec 2021                                                                                                                                                        | Jan 2022                                                                                                                                                                       |
|                           | 524,408                   | 501,706                                                         | 486,454                                                | 523,955                                                               | 503,837                                                                              | 474,410                                                                                             | 456,216                                                                                                            | 459,489                                                                                                                           | 457,540                                                                                                                                          | 476,237                                                                                                                                                         | 441,307                                                                                                                                                                        |
| 183,665                   | 206,728                   | 194,078                                                         | 182,528                                                | 197,665                                                               | 190,693                                                                              | 190,161                                                                                             | 185,047                                                                                                            | 180,937                                                                                                                           | 176,337                                                                                                                                          | 179,409                                                                                                                                                         | 171,049                                                                                                                                                                        |
| 130,367                   | 149,862                   | 140,608                                                         | 129,495                                                | 132,385                                                               | 133,365                                                                              | 143,031                                                                                             | 140,282                                                                                                            | 137,724                                                                                                                           | 138,884                                                                                                                                          | 140,998                                                                                                                                                         | 143,939                                                                                                                                                                        |
| 367,657                   | 411,941                   | 401,572                                                         | 397,085                                                | 418,356                                                               | 403,131                                                                              | 382,446                                                                                             | 368,527                                                                                                            | 373,535                                                                                                                           | 371,218                                                                                                                                          | 380,802                                                                                                                                                         | 359,940                                                                                                                                                                        |
| .44 70,441                | . 70,825                  | 71,214                                                          | 71,205                                                 | 71,588                                                                | 72,249                                                                               | 73,409                                                                                              | 73,838                                                                                                             | 74,252                                                                                                                            | 74,564                                                                                                                                           | 74,953                                                                                                                                                          | 75,227                                                                                                                                                                         |
| 971,640                   | 1,083,748                 | 1,014,852                                                       | 965,366                                                | 1,027,934                                                             | 998,202                                                                              | 1,032,961                                                                                           | 1,006,726                                                                                                          | 995,580                                                                                                                           | 986,454                                                                                                                                          | 972,308                                                                                                                                                         | 956,484                                                                                                                                                                        |
| 1                         | 025 367,657<br>144 70,441 | 025 367,657 411,941   144 70,441 70,825   244 971,640 1,083,748 | 025 367,657 411,941 401,572   144 70,441 70,825 71,214 | 025 367,657 411,941 401,572 397,085   144 70,441 70,825 71,214 71,205 | 025 367,657 411,941 401,572 397,085 418,356   144 70,441 70,825 71,214 71,205 71,588 | 025 367,657 411,941 401,572 397,085 418,356 403,131   144 70,441 70,825 71,214 71,205 71,588 72,249 | 025 367,657 411,941 401,572 397,085 418,356 403,131 382,446   144 70,441 70,825 71,214 71,205 71,588 72,249 73,409 | 025 367,657 411,941 401,572 397,085 418,356 403,131 382,446 368,527   144 70,441 70,825 71,214 71,205 71,588 72,249 73,409 73,838 | 025 367,657 411,941 401,572 397,085 418,356 403,131 382,446 368,527 373,535   144 70,441 70,825 71,214 71,205 71,588 72,249 73,409 73,838 74,252 | 025 367,657 411,941 401,572 397,085 418,356 403,131 382,446 368,527 373,535 371,218   144 70,441 70,825 71,214 71,205 71,588 72,249 73,409 73,838 74,252 74,564 | 025 367,657 411,941 401,572 397,085 418,356 403,131 382,446 368,527 373,535 371,218 380,802   144 70,441 70,825 71,214 71,205 71,588 72,249 73,409 73,838 74,252 74,564 74,953 |

Indicates the total number of active registered users on the last day of each month