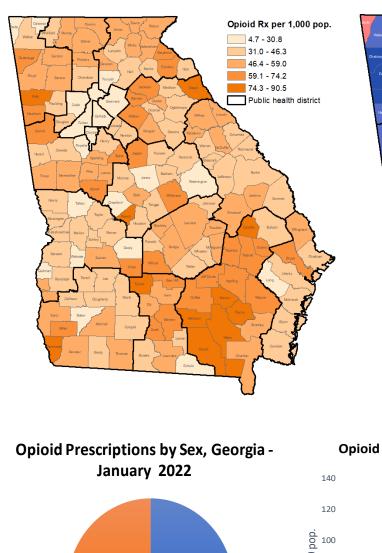

## Georgia Prescription Drug Monitoring Program (PDMP) Monthly Report—January 2022

59%

41%

Female Male

Age-Adjusted Opioid Prescription Rate by County, Georgia - January 2022 Percent Change in Opioid Prescription Count by County, Georgia, Nov - Jan 2022 vs Nov - Jan 2021

**Opioid Prescription Rate by Age, Georgia - January 2022** 

For additional drug surveillance reports please visit the Georgia DPH Drug Surveillance Unit website