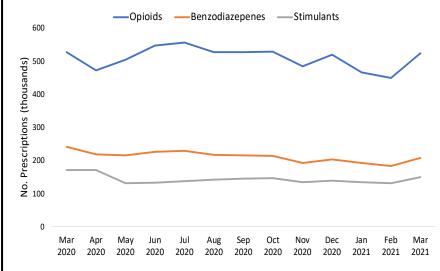

## Prescriptions by Drug Type & Month, Georgia, 2020-2021

| lay 2020<br>504,435 | Jun 2020<br>547,170 | Jul 2020                         | Aug 2020                                       | Son 2020                    | 0.10000                                                                        |                                                                                                 |                                                                                                                |                                                                                                                                 |                                                                                                                                                  |                                                                                                                                                                 |
|---------------------|---------------------|----------------------------------|------------------------------------------------|-----------------------------|--------------------------------------------------------------------------------|-------------------------------------------------------------------------------------------------|----------------------------------------------------------------------------------------------------------------|---------------------------------------------------------------------------------------------------------------------------------|--------------------------------------------------------------------------------------------------------------------------------------------------|-----------------------------------------------------------------------------------------------------------------------------------------------------------------|
| 504,435             | E47 170             |                                  | 0 0 0                                          | 3ep 2020                    | Oct 2020                                                                       | Nov 2020                                                                                        | Dec 2020                                                                                                       | Jan 2021                                                                                                                        | Feb 2021                                                                                                                                         | Mar 2021                                                                                                                                                        |
|                     | 547,170             | 556,515                          | 526,731                                        | 527,316                     | 529,346                                                                        | 484,118                                                                                         | 519,023                                                                                                        | 466,180                                                                                                                         | 448,737                                                                                                                                          | 524,408                                                                                                                                                         |
| 214,423             | 225,451             | 228,669                          | 217,334                                        | 214,524                     | 213,266                                                                        | 191,920                                                                                         | 202,556                                                                                                        | 192,357                                                                                                                         | 183,665                                                                                                                                          | 206,728                                                                                                                                                         |
| 130,556             | 132,086             | 136,834                          | 140,988                                        | 144,621                     | 146,366                                                                        | 134,747                                                                                         | 139,024                                                                                                        | 133,632                                                                                                                         | 130,367                                                                                                                                          | 149,862                                                                                                                                                         |
| 402,245             | 432,464             | 435,096                          | 420,690                                        | 418,651                     | 419,211                                                                        | 391,130                                                                                         | 404,662                                                                                                        | 377,025                                                                                                                         | 367,657                                                                                                                                          | 411,941                                                                                                                                                         |
| 63,605              | 64,117              | 64,784                           | 65,429                                         | 68,423                      | 68,963                                                                         | 69,350                                                                                          | 69,832                                                                                                         | 70,144                                                                                                                          | 70,441                                                                                                                                           | 70,825                                                                                                                                                          |
| 805,704             | 944,492             | 993,708                          | 996,671                                        | 1,013,304                   | 1,016,977                                                                      | 973,176                                                                                         | 1,045,773                                                                                                      | 1,019,244                                                                                                                       | 971,640                                                                                                                                          | 1,083,748                                                                                                                                                       |
|                     | 63,605<br>805,704   | 63,605 64,117<br>805,704 944,492 | 63,605 64,117 64,784   805,704 944,492 993,708 | 63,605 64,117 64,784 65,429 | 63,605 64,117 64,784 65,429 68,423   805,704 944,492 993,708 996,671 1,013,304 | 63,605 64,117 64,784 65,429 68,423 68,963   805,704 944,492 993,708 996,671 1,013,304 1,016,977 | 63,605 64,117 64,784 65,429 68,423 68,963 69,350   805,704 944,492 993,708 996,671 1,013,304 1,016,977 973,176 | 63,605 64,117 64,784 65,429 68,423 68,963 69,350 69,832   805,704 944,492 993,708 996,671 1,013,304 1,016,977 973,176 1,045,773 | 63,605 64,117 64,784 65,429 68,423 68,963 69,350 69,832 70,144   805,704 944,492 993,708 996,671 1,013,304 1,016,977 973,176 1,045,773 1,019,244 | 63,605 64,117 64,784 65,429 68,423 68,963 69,350 69,832 70,144 70,441   805,704 944,492 993,708 996,671 1,013,304 1,016,977 973,176 1,045,773 1,019,244 971,640 |