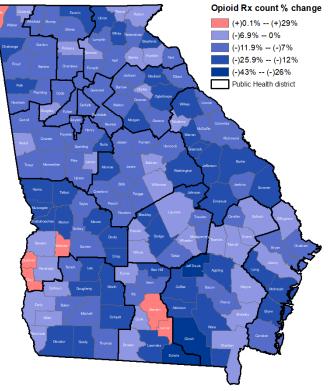

## Georgia Prescription Drug Monitoring Program (PDMP) Monthly Report—March 2021

Age-Adjusted Opioid Prescription Rate by County, Georgia - March 2021 Percent Change in Opioid Prescription Count by County, Georgia, Jan - Mar 2021 vs Jan - Mar 2020