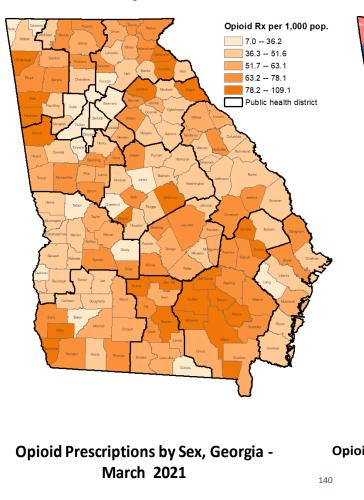

## Georgia Prescription Drug Monitoring Program (PDMP) Monthly Report—March 2021

Age-Adjusted Opioid Prescription Rate by County, Georgia - March 2021 Percent Change in Opioid Prescription Count by County, Georgia, Jan - Mar 2021 vs Jan - Mar 2020