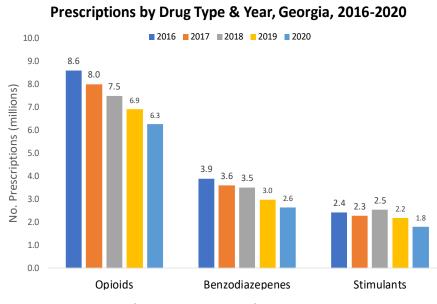

From 2019 to 2020, the number of opioid prescriptions decreased by 9%, benzodiazepine prescriptions by 12%, and stimulant prescriptions by 18%.