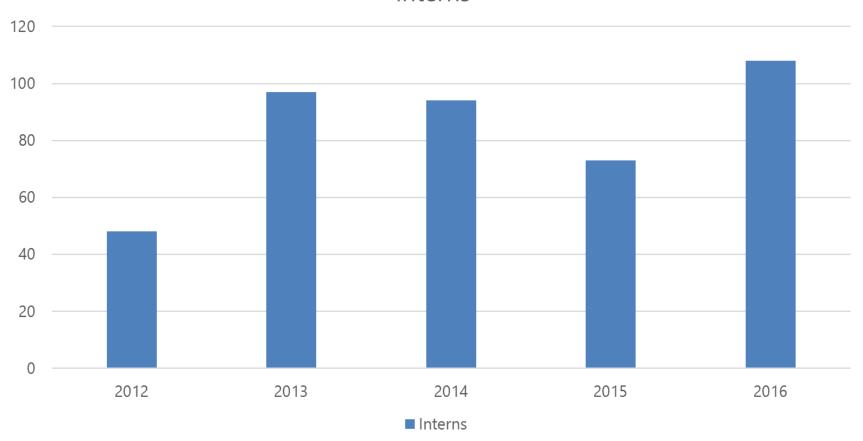

#### 2012 to 2016

- Number of Interns/Volunteers: 420
- Number of Intern/Volunteers hired as
   Permanent/Temporary/Contract Employees: 24
- Cost savings per Intern/Volunteer (based on a part-time schedule for 3 months): \$2880.00
- 2016 Snapshot
  - Total number of Interns/Volunteer: 108
  - Total Savings: **\$321,040**

## **Program Statistics**

#### Interns