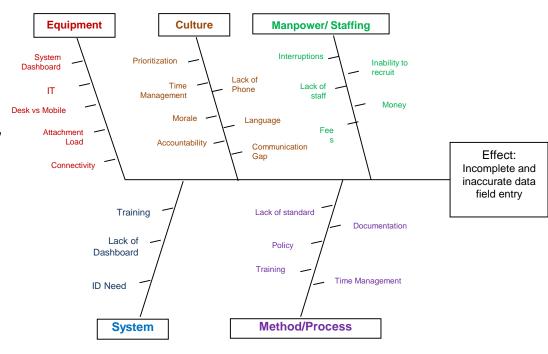

- Application of tools provided in PDCA training
  - Root Cause Analysis (RCA) identified a long list of issues that could be addressed
    - Connectivity
    - Training
    - System functions
    - No policy for review
    - Equipment
    - Staffing
    - Time limitations
    - Many other issues

- Identify possible corrections
  - Increase bandwidth of county connections
  - Train staff for self review
  - Issue a data review policy
  - Increase staffing
  - Require reporting
  - Provide hotspots
  - Modify database