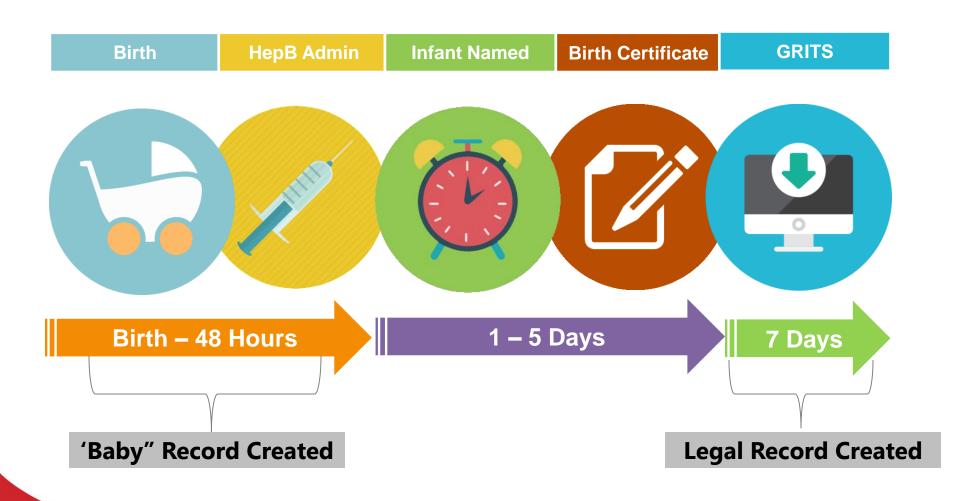

#### **Hepatitis B Vaccine - Birth Dose**

- ACIP recommends administration to <u>all</u> infants
- Routinely given within 12-24 hours of birth

First vaccine received & reported to GRITS

# Hepatitis B birth dose is entered into GRITS: