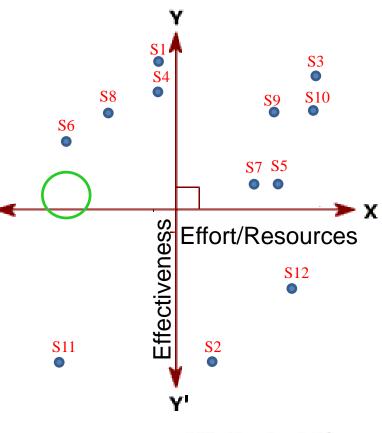

- Prioritize solutions
  - Using a quadrant based prioritization
    - S1-Written procedure
    - S2-More reporting
    - S3-Training
    - S4-State protocol
    - S5-Cell phone/hotspots
    - S6-Modify the system to alert users
    - S7-Upgrade computers
    - S8-Online training
    - S9-Classroom training
    - S10-On the Job training
    - S11-Build reports in system
    - S12-More connectivity/bandwidth