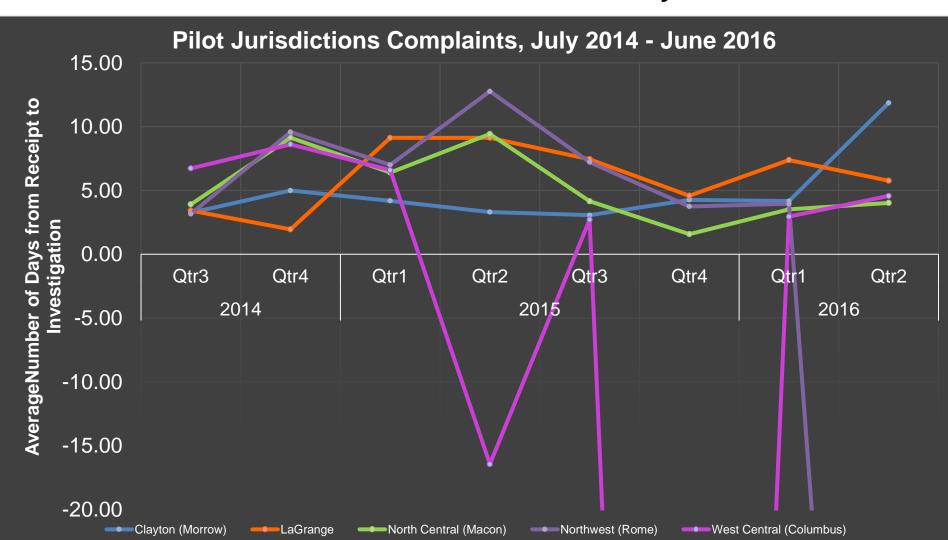

#### Real Benefits

- Statewide Participation
  - System message affected 147 counties using the database, reducing statewide variance from over 700 days to less than 9 days

Team trained and practiced CQI tools and methods