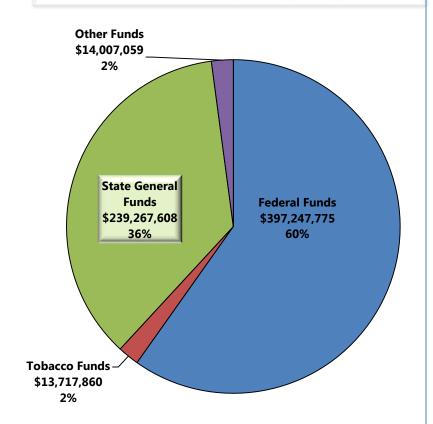

oyer share of the Employee's Retirement System                                                                | \$220,095                    |
| Reflect an adjustment to agency premiums for Department of Administrative Services administered self insurance programs                                          | \$140,822                    |
| Reflect an adjustment in merit system assessments.                                                                                                               | \$6,648                      |
| Total Statewide Changes  Total Changes                                                                                                                           | \$6,246,181<br>\$11,607,924  |

#### Amended FY 2017 Senate

#### **Total Funds\*: \$664,240,302**



#### FY 2018 Governor

#### Total Funds\*: \$665,650,250



### **QUESTIONS?**

#### **Culture of Quality Project Winners**

Christine Greene Deputy Chief of Staff, DPH

#### Improving the Quality of Data Entry in Environmental Health Complaint Records

Tim Callahan, MPH
Georgia Department of Public Health

#### Problem

- Data entry errors in complaint records resulting in wasted resources
  - Assessment of risks to community and performance of staff require review of complaint data
  - Managers had to either ignore outliers or require staff to correct the data in the records
  - Limited record review permitted data entry delays and increasing errors
  - Data system users were becoming increasingly dissatisfied with system

# Starting Data

• Excessive variance due to data entry errors