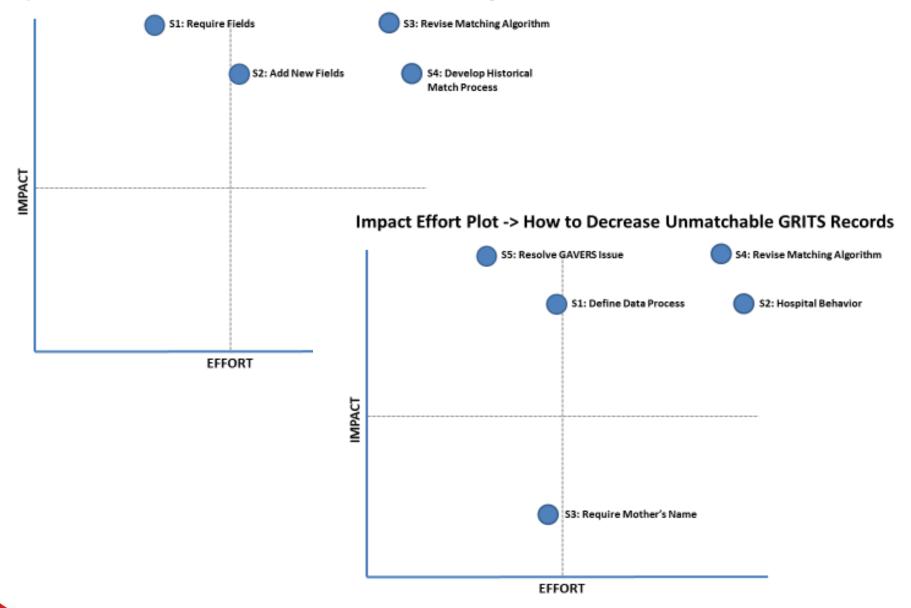

- Prioritize solutions
  - Using a quadrant based prioritization
    - S1-Written procedure
    - S2-More reporting
    - S3-Training
    - S4-State protocol
    - S5-Cell phone/hotspots
    - S6-Modify the system to alert users
    - S7-Upgrade computers
    - S8-Online training
    - S9-Classroom training
    - S10-On the Job training
    - S11-Build reports in system
    - S12-More connectivity/bandwidth