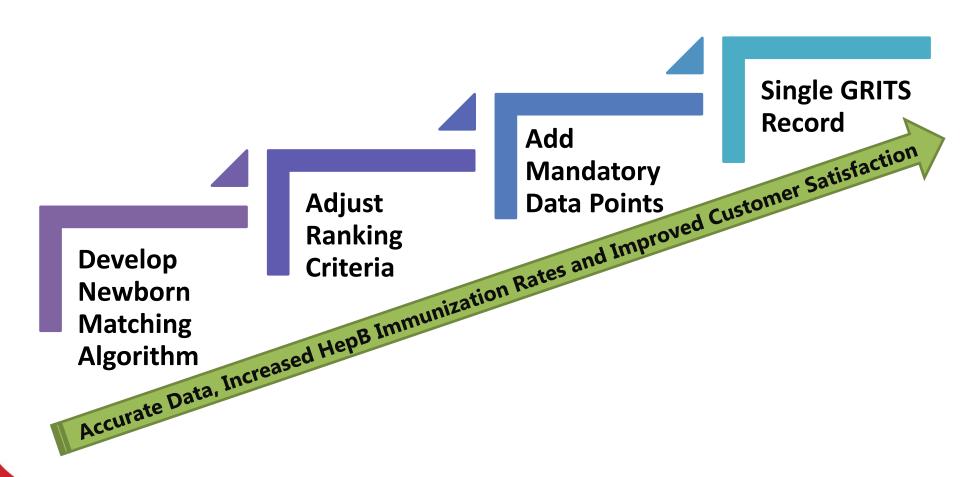

se Matching Algorithm
  - Develop Process to Match 'Baby' Records

#### Solution and Effect for GRITS 'Baby' Records Matching Process



#### Impact Effort Plot -> How to Increase GRITS Record Matching Process



Created 7/20/2016

#### **DO**: Collect Data and Test the Theory



#### **CHECK: Study the Results**

- The GRITS matching algorithm failed to link the legal name record to the 'baby' name record after the addition of the mother's maiden name.
- The GRITS matching algorithm is currently programmed to match on the first name and assign a score to each matching criterion.
- A score of 38 or greater indicates a match; none of the test cases received a score above 34 due to the infant's first name mismatch and an automatic five point score deduction.

## **ACT**: Improvement Theory



## **HepB QI Team Members**

- Tracy Kavanaugh Acute Disease Epi
- Shelena King\* MCH
- Laura Layne\* Office of Nursing
- Sheila Lovett Immunization
- Anthony McGaughey IT
- Lynne Mercedes Acute Disease Epi

Special thanks to
<a href="#">Chris Harrison</a> - Vital Records

- Sheila Pierce\* Vital Records
- Ben Sloat Immunization
- Karl Soetebier SendSS
- Andre Wilson HPE (GRITS)
- Denise Wilson Immunization



## Georgia WIC Educational Materials Task Force

Barbara Stahnke, MEd, RD, LD WIC Advisory Team Manager, DPH

## Overview

- Problem Description
- AIM Statement
- Plan
- Do
- Check
- Act

## Acknowledgements

- Sharon Joseph, State Office
- Pat Cwiklinski, State Office
- Wilma Williams, State Office
- Sheena Haynes, State Office
- Shlonda Smith, State Office
- Doris Gates, State Of