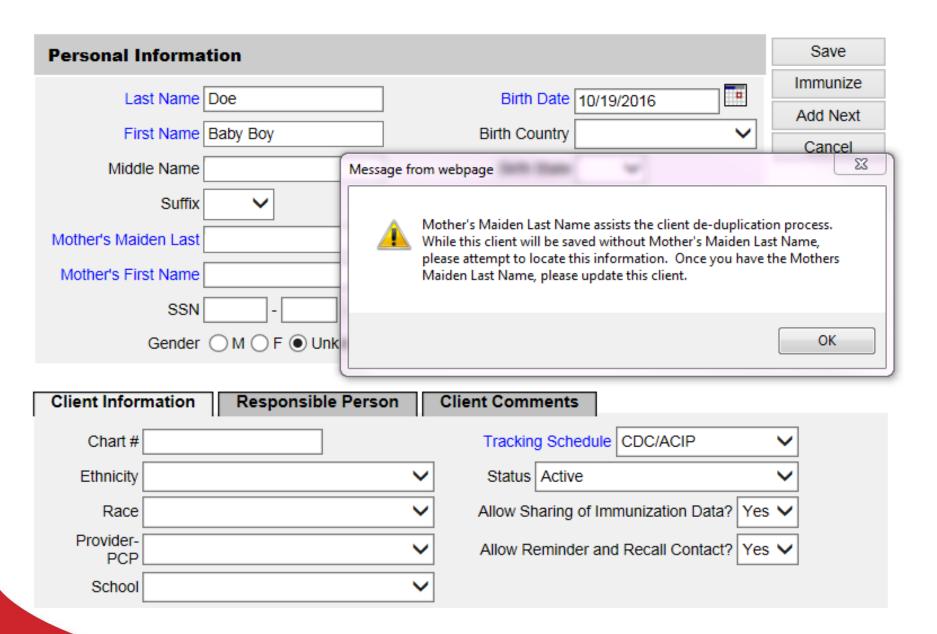

#### **PLAN**: Problem Statement

- The Hepatitis B (HepB) birth dose immunization record does not match the legal name of subsequent immunization records in the Georgia Registry of Immunization Transactions and Services (GRITS) database.
  - Inaccurate data
  - Incomplete immunization records
  - Multiple records per child
  - Inaccurate immunization rates
  - Over-vaccination
  - Impacts program credibility

# Hepatitis B birth dose is entered into GRITS: