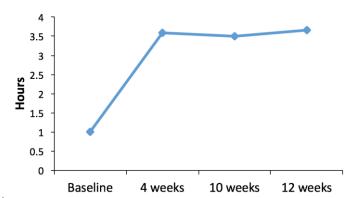

### Standing Workstations

- Pilot
  - Implementation
    - 34 employee lottery (Mar 2015)
  - Evaluation
    - Blood pressure, surveys, accelerometers
  - Results
    - ‡ Fatigue, neck pain, shoulder and knee pain, systolic (12wk), systolic and diastolic (9mo)
    - ↑ Productivity
- Follow Up
  - Increase breadth of study
    - 50 employee lottery (Nov 2016)
  - Department of Human Services
    - 50 employee lottery

"I would opt to alternate between sitting and standing all the time. It's been a very rejuvenating experience for me. I'm more focused, alert, and less stressed..."

"Standing makes a tremendous difference in reducing the pain of arthritis in my neck."

#### Standing workstations - Increased movement

### Standing workstations - Standing more and sitting less