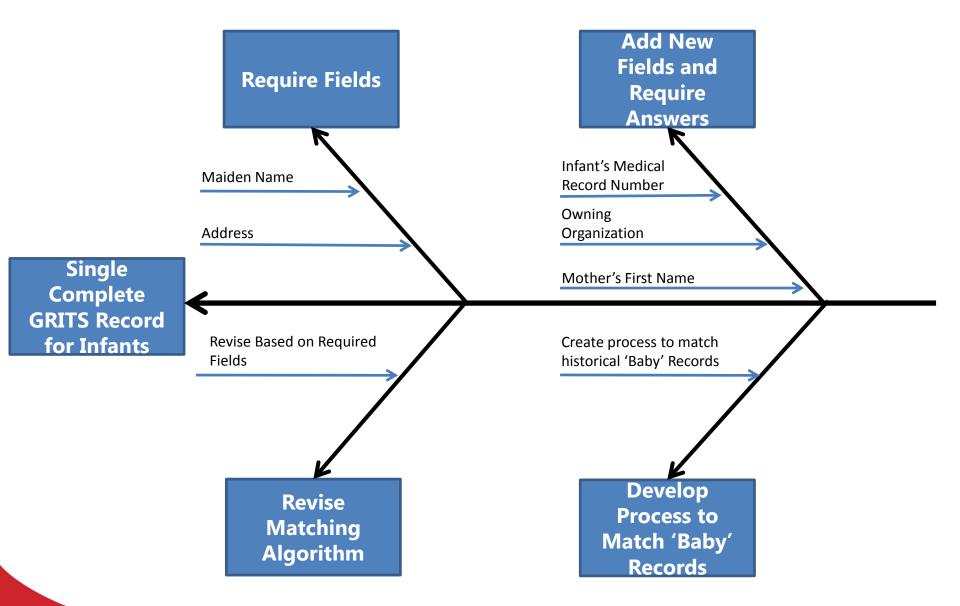

#### **PLAN**: Problem Statement

- The Hepatitis B (HepB) birth dose immunization record does not match the legal name of subsequent immunization records in the Georgia Registry of Immunization Transactions and Services (GRITS) database.
  - Inaccurate data
  - Incomplete immunization records
  - Multiple records per child
  - Inaccurate immunization rates
  - Over-vaccination
  - Impacts program credibility