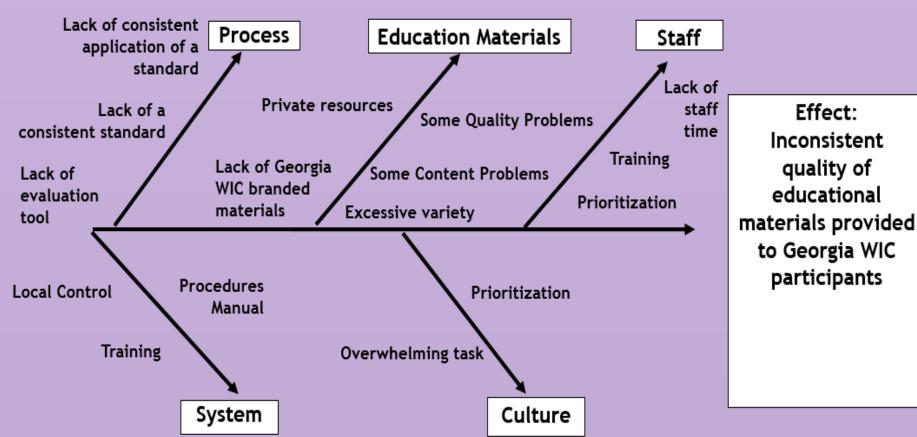

#### Problem

- Data entry errors in complaint records resulting in wasted resources
  - Assessment of risks to community and performance of staff require review of complaint data
  - Managers had to either ignore outliers or require staff to correct the data in the records
  - Limited record review permitted data entry delays and increasing errors
  - Data system users were becoming increasingly dissatisfied with system

# Starting Data

• Excessive variance due to data entry errors

- Application of tools provided in PDCA training
  - Diagraming the process flow for complaint receipt and investigations
  - Identifying correction points

- Application of tools provided in PDCA training
  - Root Cause Analysis (RCA) identified a long list of issues that could be addressed
    - Connectivity
    - Training
    - System functions
    - No policy for review
    - Equipment
    - Staffing
    - Time limitations
    - Many other issues

- Identify possible corrections
  - Increase bandwidth of county connections
  - Train staff for self review
  - Issue a data review policy
  - Increase staffing
  - Require reporting
  - Provide hotspots
  - Modify database

- Prioritize solutions
  - Using a quadrant based prioritization
    - S1-Written procedure
    - S2-More reporting
    - S3-Training
    - S4-State protocol
    - S5-Cell phone/hotspots
    - S6-Modify the system to alert users
    - S7-Upgrade computers
    - S8-Online training
    - S9-Classroom training
    - S10-On the Job training
    - S11-Build reports in system
    - S12-More connectivity/bandwidth

# **Ending Data**

Data entry errors controlled by system changes