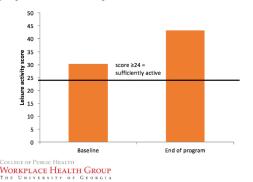

## Holiday Survivor Results

Holiday Survivor - Success Increased moderate and strenuous physical activity

Holiday Survivor - Success Improved eating habits

|                                              | Baseline | Final | p-value |
|----------------------------------------------|----------|-------|---------|
| Fast food intake (servings per week)         | 2.16     | 1.29  | p<0.001 |
| Fruit and vegetable intake (servings per day | 2.96     | 3.28  | p=0.04  |