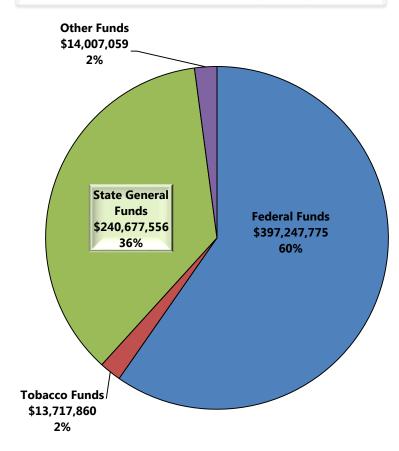

| \$220,095                    |
| Reflect an adjustment to agency premiums for Department of Administrative Services administered self insurance programs                                          | \$140,822                    |
| Reflect an adjustment in merit system assessments.                                                                                                               | \$6,648                      |
| Total Statewide Changes  Total Changes                                                                                                                           | \$6,246,181<br>\$11,607,924  |

#### Amended FY 2017 Senate

#### **Total Funds\*: \$664,240,302**



#### FY 2018 Governor

#### Total Funds\*: \$665,650,250



### **QUESTIONS?**

#### **Culture of Quality Project Winners**

Christine Greene Deputy Chief of Staff, DPH

#### Improving the Quality of Data Entry in Environmental Health Complaint Records

Tim Callahan, MPH
Georgia Department of Public Health

#### Problem

- Data entry errors in complaint records resulting in wasted resources
  - Assessment of risks to community and performance of staff require review of complaint data
  - Managers had to either ignore outliers or require staff to correct the data in the records
  - Limited record review permitted data entry delays and increasing errors
  - Data system users were becoming increasingly dissatisfied with system

# Starting Data

• Excessive variance due to data entry errors



- Application of tools provided in PDCA training
  - Diag