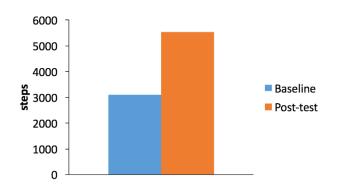

Holiday Survivor - Success Average 5.4 pound loss and 1.1 inch reduction in waist circumference