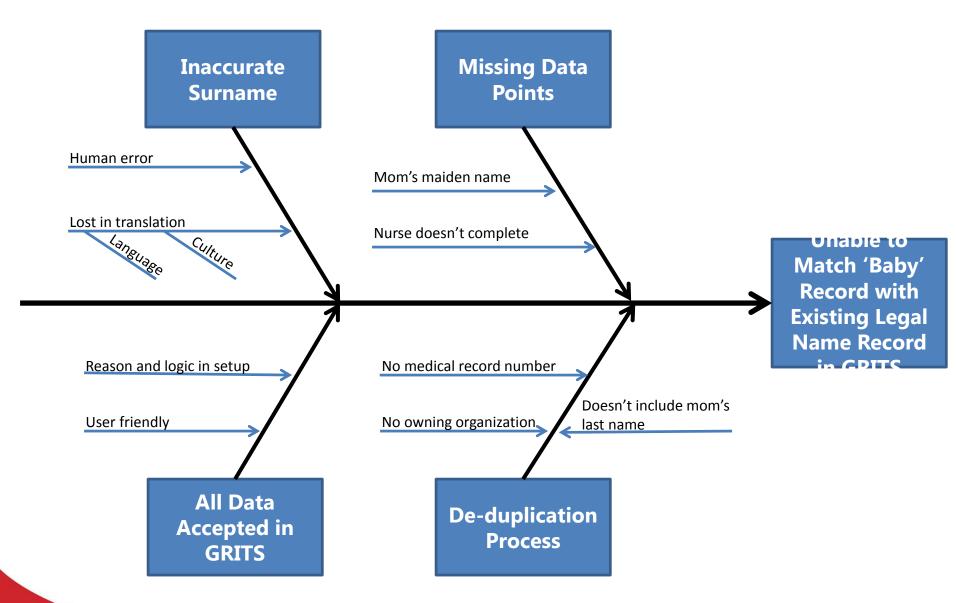

#### **PLAN**: Problem Statement

- The Hepatitis B (HepB) birth dose immunization record does not match the legal name of subsequent immunization records in the Georgia Registry of Immunization Transactions and Services (GRITS) database.
  - Inaccurate data
  - Incomplete immunization records
  - Multiple records per child
  - Inaccurate immunization rates
  - Over-vaccination
  - Impacts program credibility