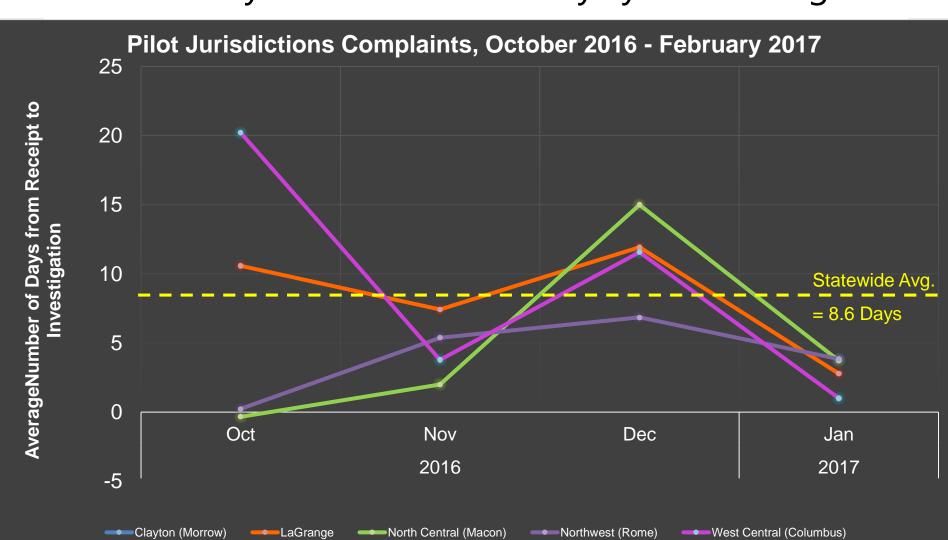

# **Ending Data**

Data entry errors controlled by system changes

#### Real Benefits

- Statewide Participation
  - System message affected 147 counties using the database, reducing statewide variance from over 700 days to less than 9 days

Team trained and practiced CQI tools and methods