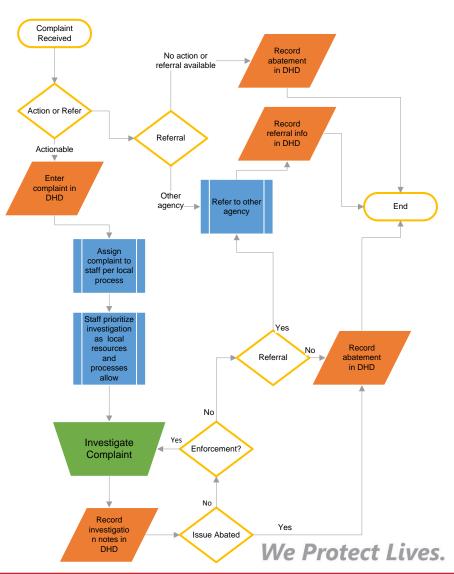

#### Problem

- Data entry errors in complaint records resulting in wasted resources
  - Assessment of risks to community and performance of staff require review of complaint data
  - Managers had to either ignore outliers or require staff to correct the data in the records
  - Limited record review permitted data entry delays and increasing errors
  - Data system users were becoming increasingly dissatisfied with system

# Starting Data

• Excessive variance due to data entry errors

- Application of tools provided in PDCA training
  - Diagraming the process flow for complaint receipt and investigations
  - Identifying correction points

- Application of tools provided in PDCA training
  - Root Cause Analysis (RCA) identified a long list of issues that could be addressed
    - Connectivity
    - Training
    - System functions
    - No policy for review
    - Equipment
    - Staffing
    - Time limitations
    - Many other issues

- Identify possible corrections
  - Increase bandwidth of county connections
  - Train staff for self review
  - Issue a data review policy
  - Increase staffing
  - Require reporting
  - Provide hotspots
  - Modify database