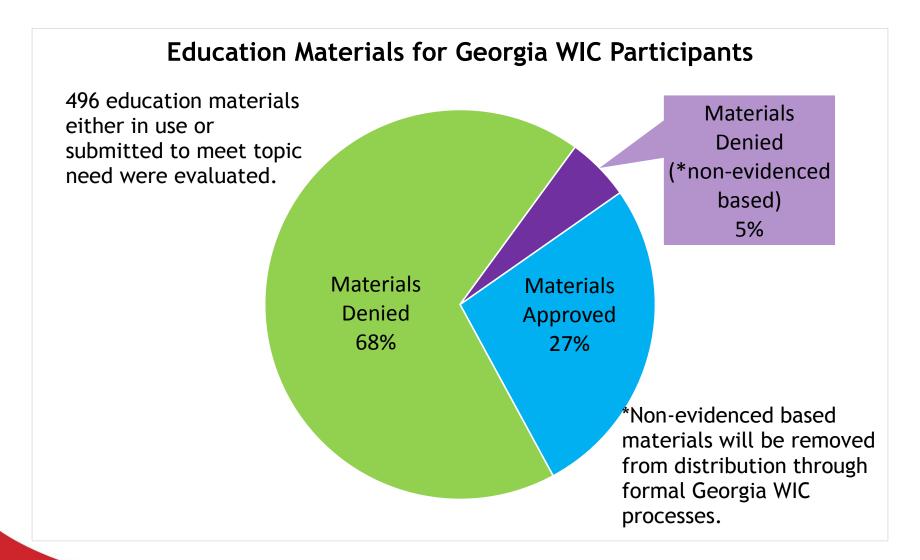

#### Real Benefits

- Statewide Participation
  - System message affected 147 counties using the database, reducing statewide variance from over 700 days to less than 9 days

Team trained and practiced CQI tools and methods