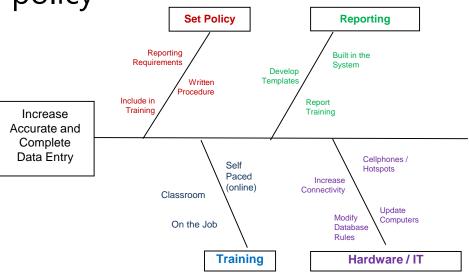

- Identify possible corrections
  - Increase bandwidth of county connections
  - Train staff for self review
  - Issue a data review policy
  - Increase staffing
  - Require reporting
  - Provide hotspots
  - Modify database

- Prioritize solutions
  - Using a quadrant based prioritization
    - S1-Written procedure
    - S2-More reporting
    - S3-Training
    - S4-State protocol
    - S5-Cell phone/hotspots
    - S6-Modify the system to alert users
    - S7-Upgrade computers
    - S8-Online training
    - S9-Classroom training
    - S10-On the Job training
    - S11-Build reports in system
    - S12-More connectivity/bandwidth