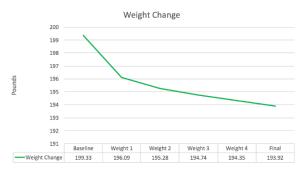

#### **Purpose & Intervention**

- 5<sup>th</sup> Year Implementation
- 10 week team based weight maintenance/loss program
- Food/PA tracking encouraged
- 2016
  - 140 Participants
  - 1/2 ton pounds lost

Holiday Survivor - Success Average 5.4 pound loss and 1.1 inch reduction in waist circumference