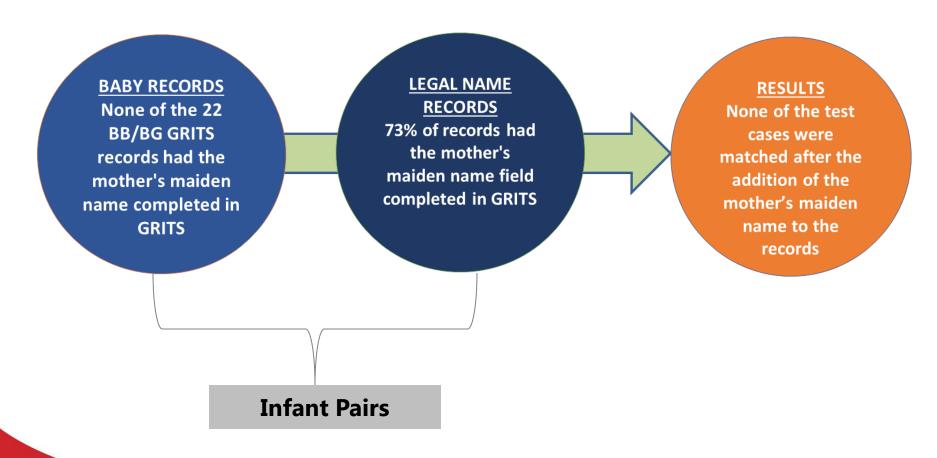

#### **PLAN**: Problem Statement

- The Hepatitis B (HepB) birth dose immunization record does not match the legal name of subsequent immunization records in the Georgia Registry of Immunization Transactions and Services (GRITS) database.
  - Inaccurate data
  - Incomplete immunization records
  - Multiple records per child
  - Inaccurate immunization rates
  - Over-vaccination
  - Impacts program credibility