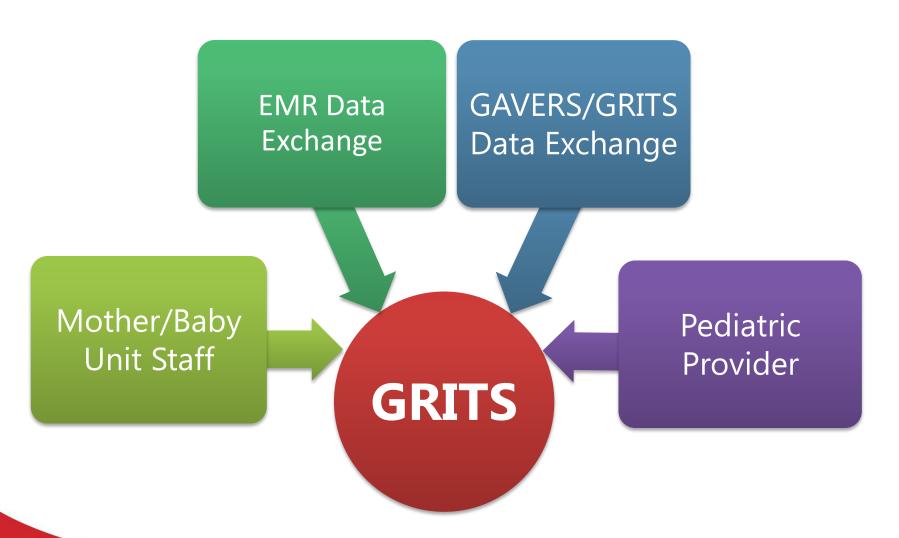

oving the Quality of Hepatitis B Birth Dose Data Entered into the GRITS Database

Tracy Kavanaugh, MS, MCHES Georgia Department of Public Health

#### **Hepatitis B Vaccine - Birth Dose**

- ACIP recommends administration to <u>all</u> infants
- Routinely given within 12-24 hours of birth

First vaccine received & reported to GRITS



#### **PLAN**: Problem Statement

- The Hepatitis B (HepB) birth dose immunization record does not match the legal name of subsequent immunization records in the Georgia Registry of Immunization Transactions and Services (GRITS) database.
  - Inaccurate data
  - Incomplete immunization records
  - Multiple records per child
  - Inaccurate immunization rates
  - Over-vaccination
  - Impacts program credibility

# Hepatitis B birth dose is entered into GRITS:



### **Mother/Baby Data Entry**







Annie Doe\*

The Future Ethan Green\* Doe, Baby Boy \*Responsible Party

\*Fictional Names Used for Example Purposes Only



Georgia Vital Records

| -  |