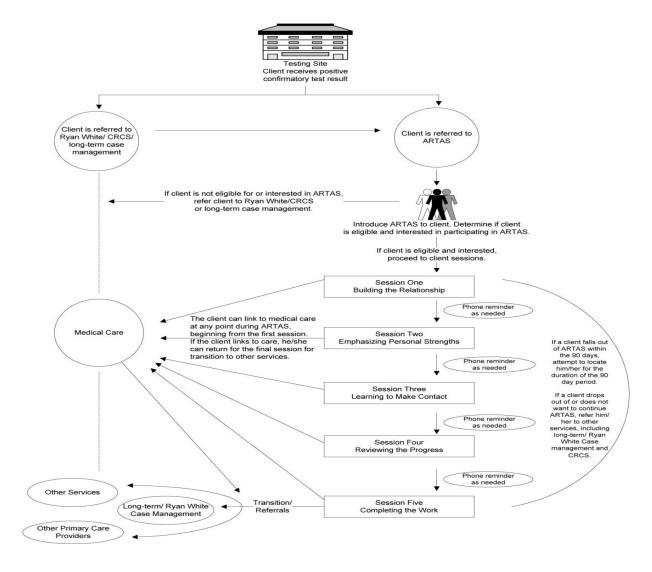

| No            | No                                         | No            | No                               | No        |
| HIV-566        | Linkage form              | Yes                                           | Yes           | No                                                                    | No            | No                                         | No            | No                               | No        |
| HIV-568        | Monthly Data report       | No                                            | No            | Yes                                                                   | Yes           | Yes                                        | Yes           | No                               | No        |

# **ARTAS Flow Chart**