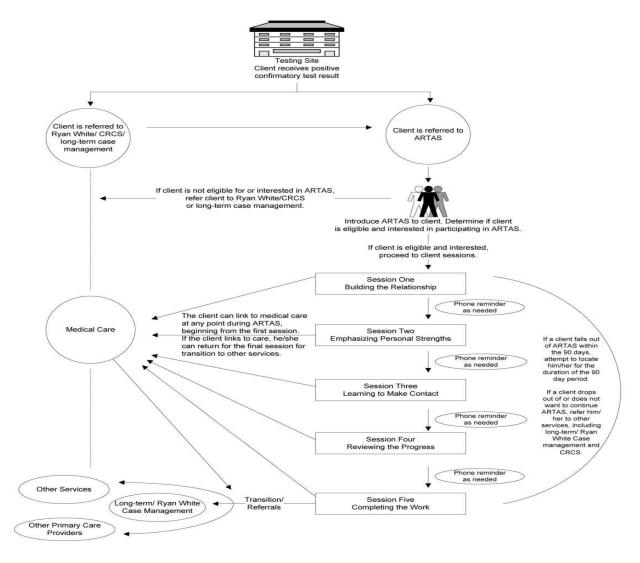

| Linkage form                 | Yes                                                      | Yes           | No                                                                    | No            | No                                                     | No            | No                                                    | No        |
| Monthly Data report          | No                                                       | No            | Yes                                                                   | Yes           | Yes                                                    | Yes           | No                                                    | No        |

## Referral and Linkage to HIV Medical Care and Supportive Services Data Collection and Reporting

## **ARTAS Flow Chart**