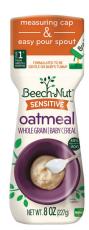

### **New Product**

Beech-Nut has announced a new infant cereal, Sensitive Oatmeal. The new Beech-Nut oatmeal cereal is specially formulated to be gentle on a baby's tummy. It contains enzymes that break down proteins so that they are easier to digest.