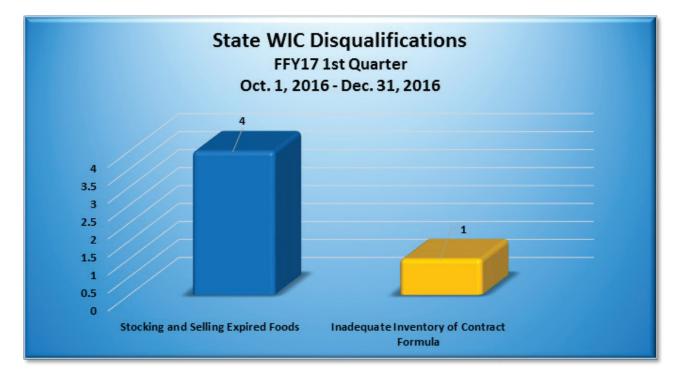

on WIC Food Items              | 8       |  |  |
| Failure to Enter Price Before Participant Signature     | 1       |  |  |
| Failure to Provide WIC Participant With Receipt         | 0       |  |  |
| Failure to Check WIC ID Card                            | 0       |  |  |
| Inadequate Inventory of Infant Formula                  | 62      |  |  |
| Inadequate Inventory of 2 or More WIC Items             | 22      |  |  |
| Provide Unauthorized Items in Exchange for WIC Vouchers | 0       |  |  |
| Charging Tax                                            | 0       |  |  |
| Pattern of Reimbursement Exceeding WIC Inventory        | 0       |  |  |
| Total                                                   | 164     |  |  |

## Vendor Performance at a Glance Cont'd

### Disqualifications



| State Sanction                                                             | Federal Sanction                                  |
|----------------------------------------------------------------------------|---------------------------------------------------|
| Category I, Disqualification for six (6) months on third violation.        | Category IV, Disqualification for one (1) year.   |
|                                                                            | Category V, Disqualification for three (3) years. |
| Category II, Disqualification for eight (8)                                |                                                   |
| months on third violation.                                                 | Category VI, Disqualification for six (6) years.  |
| Category I