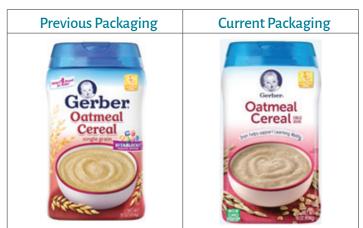

### Label Change

Gerber Products Company has announced graphic changes to their infant cereals. Below is an example of the new packaging for your reference: