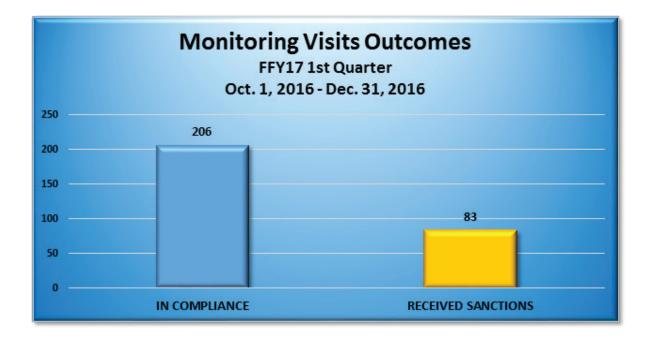

p. If the vendor stamp is reproduced, your store will be terminated.

# Vendor Performance at a Glance

Georgia WIC monitors and assesses authorized vendors for compliance in accordance to the terms outlined in the WIC Program Vendor Agreement. To ensure compliance, Georgia WIC conducts monitoring visits, complaint investigations and inventory audits. When any authorized WIC vendor is found to be in violation of federal regulations or Georgia WIC policy, a sanction consistent with the severity and nature of the violation will be assessed. These sanctions may include termination of agreement, disqualification from WIC for a specified period of time and/or a civil monetary penalty. The below data provides a snapshot of vendor compliance for the first quarter of Federal Fiscal Year (FFY17).



| Number of Sanctions Received<br>1st Quarter of FFY2017  |         |  |  |
|---------------------------------------------------------|---------|--|--|
| Type of Sanction                                        | 1st Qtr |  |  |
| Stale Dated Foods                                       | 71      |  |  |
| Price Not Marked Clearly on WIC Food Items              | 8       |  |  |
| Failure to Enter Price Before Participant Signature     | 1       |  |  |
| Failure to Provide WIC Participant With Receipt         | 0       |  |  |
| Failure to Check WIC ID Card                            | 0       |  |  |
| Inadequate Inventory of Infant Formula                  | 62      |  |  |
| Inadequate Inventory of 2 or More WIC Items             | 22      |  |  |
| Provide Unauthorized Items in Exchan