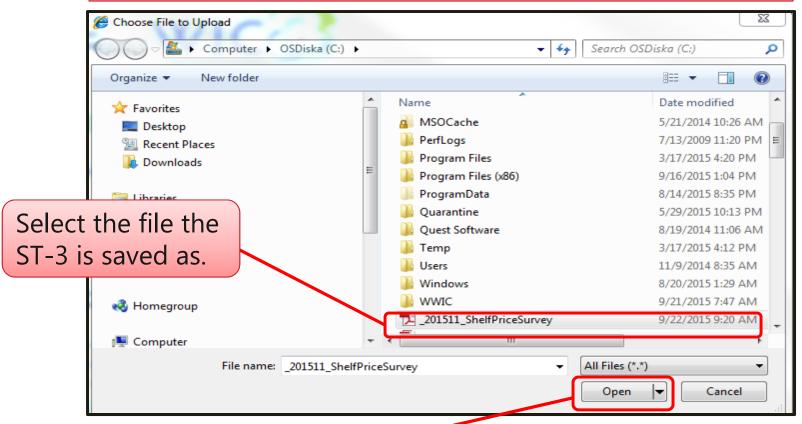

changes. In this example, we unfinalized vendor #3491

As part of the Shelf Price Survey, Sales and Use documents (ST-3 Form) must be uploaded to the SENDSS website.

|                                                     |                      | EATHEALTHYCROWHEALTHYLIVEHEALTHY |
|-----------------------------------------------------|----------------------|----------------------------------|
| endor's Monthly Sales [<br>Upload ST-3 Forms        | Data                 |                                  |
| • Upload a File:<br>Please Select a File to Upload: |                      |                                  |
|                                                     | Browse               | Upload File                      |
| Previously uploaded files:<br>No files uploaded     |                      |                                  |
|                                                     |                      |                                  |
| Click on the "I                                     | Browse" icon to op   | pen                              |
|                                                     | rer to choose a file |                                  |
|                                                     |                      |                                  |

Click the **Open** button on the window explorer in order to show the selected file. The file will show in the **Select File** box.

| Georgia Department of Public Health                                             | Georgia Department of Public Health<br>Women, Infants, and Children (WIC) | G E O R G I A<br>WICCOWHEALTHYLIVEHEALTHY |
|---------------------------------------------------------------------------------|---------------------------------------------------------------------------|-------------------------------------------|
| Vendor's Monthly Sal                                                            | es Data                                                                   |                                           |
| Upload ST-3 Forms     Upload a File:     Please Select a File to Upl     201511 |                                                                           | Upload File                               |
| _201511_Shelf<br>Previously uploaded files<br>No files uploaded                 |                                                                           |                                           |
| Clic                                                                            | < on the " <u>Upload</u> " file<br>icon.                                  |                                           |
|                                                                                 |                                                                           |                                           |