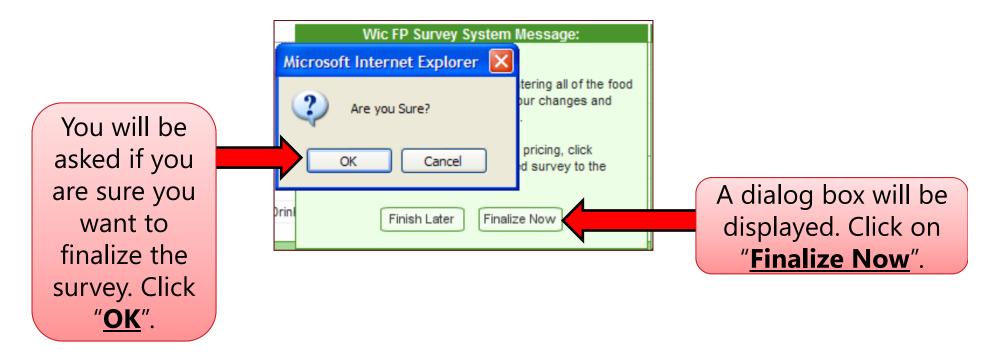

### **Finalizing a Completed Survey**

Once you have completed the survey go to the bottom of the page and select "<u>Save</u>". The window below will appear.