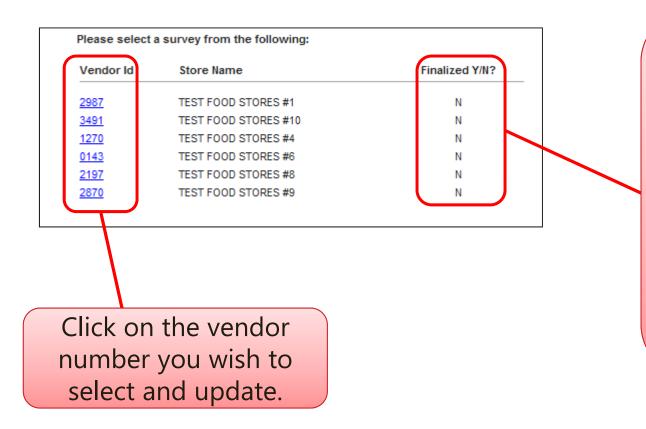

### **Logging into the Survey**

**Note:** to complete a survey for multiple stores, select a store from the list that has a "**Y**" under the finalized column. If the Finalized column shows all "N" like the example, select the first store on the list instead.