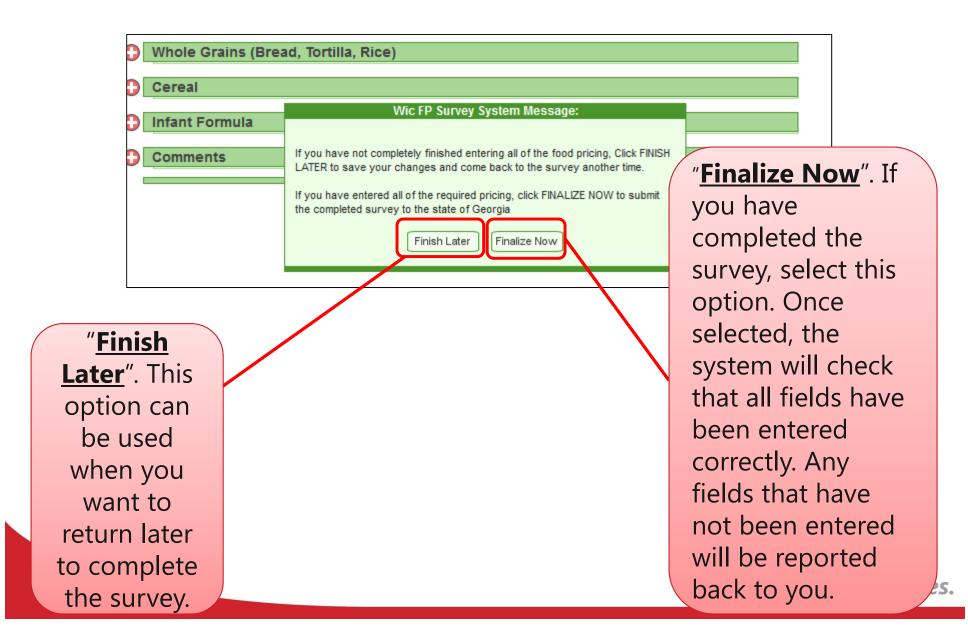

# **Saving a Partially Completed Survey**

After clicking "**Save**", a screen will appear that will allow you to review your survey and make changes.

|                                       | Georgia WIC Approved Foods Price List  Vendor Information  Milk Pricing  Cheese- (Including Reduced Fat Cheeses)   | Survey Id: 168123 |                                                        |
|---------------------------------------|--------------------------------------------------------------------------------------------------------------------|-------------------|--------------------------------------------------------|
|                                       | Other Ulice Infant Foods                                                                                           |                   | Clicking on<br>" <u>Next</u> " will                    |
| To make<br>changes, click             | <ul> <li>Whole Grains (Bread, Tortilla, Rice)</li> <li>Cereal</li> <li>Infant Formula</li> <li>Comments</li> </ul> |                   | display a<br>dialogue box<br>to either<br>finalize the |
| on " <u>Make</u><br><u>Changes</u> ". | Wake Changes Next                                                                                                  |                   | survey or<br>finish later.                             |
|                                       |                                                                                                                    |                   | We Protect Lives                                       |