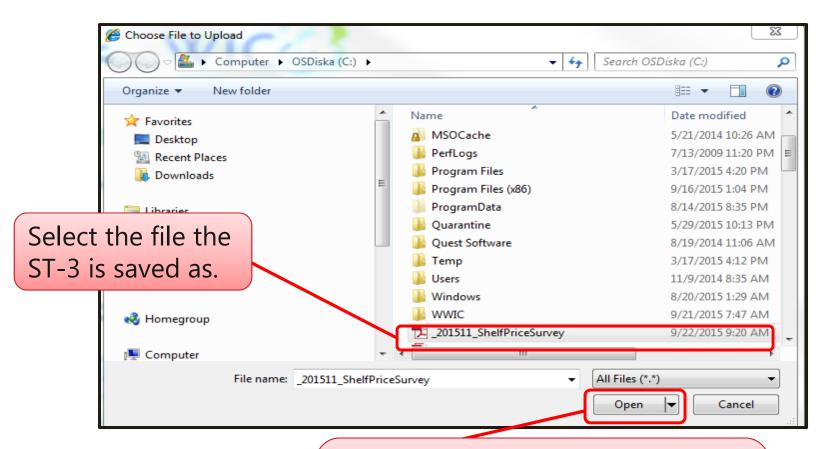

As part of the Shelf Price Survey, Sales and Use documents (ST-3 Form) must be uploaded to the SENDSS website.

| DPPH                                                                              | Georgia Department of Public Health<br>Women, Infants, and Children (WIC) | EATHEALTHYGROW HEALTHYENEHALTHY |
|-----------------------------------------------------------------------------------|---------------------------------------------------------------------------|---------------------------------|
| /endor's Monthly Sales D                                                          | ata                                                                       |                                 |
| Upload ST-3 Forms                                                                 |                                                                           |                                 |
| Upload a File:     Please Select a File to Upload:     Previously uploaded files: | Browse                                                                    | Upload File                     |
| No files uploaded                                                                 |                                                                           |                                 |
|                                                                                   |                                                                           |                                 |
| Click on the "E                                                                   | Browse" icon to op                                                        | pen                             |
|                                                                                   | rer to choose a file                                                      |                                 |
|                                                                                   | upload.                                                                   |                                 |

Click the **Open** button on the window explorer in order to show the selected file. The file will show in the **Select File** box.

| Georgia Department of Public Health                                        | Georgia Department of Public Health<br>Women, Infants, and Children (WIC) | GEORGIA<br>WIC |
|----------------------------------------------------------------------------|---------------------------------------------------------------------------|----------------|
| Vendor's Monthly Sa                                                        | les Data                                                                  |                |
| Upload ST-3 Forms                                                          |                                                                           |                |
| <ul> <li>Upload a File:</li> <li>Please Select a File to Upload</li> </ul> | pload:                                                                    |                |
| _201511_She                                                                | IfPriceSurvey Browse                                                      | Upload File    |
| Previously uploaded file<br>No files uploaded                              | s:                                                                        |                |
|                                                                            |                                                                           |                |
| Clic                                                                       | k on the " <b>Upload</b> " file                                           |                |
|                                                                            | icon.                                                                     |                |
|                                                                            |                                                                           |                |
|                                                                            |                                                                           | We Pro         |