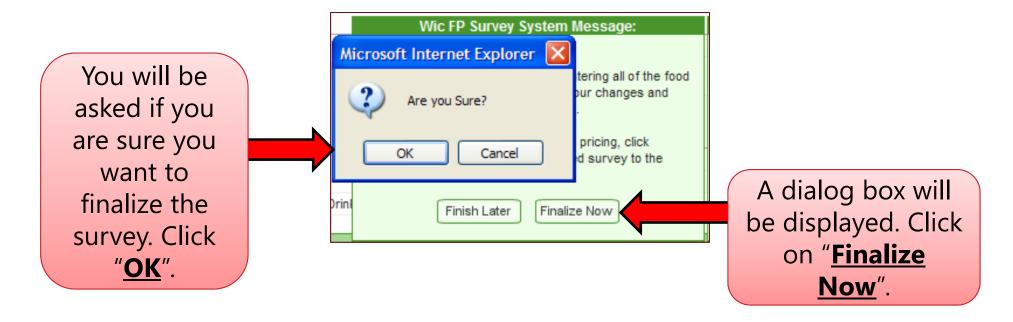

### **Missing Data Screen**

| Questionnaire Incomplete                                                                                                                                                                                                        | If the survey questionnaire is |
|---------------------------------------------------------------------------------------------------------------------------------------------------------------------------------------------------------------------------------|--------------------------------|
|                                                                                                                                                                                                                                 | incomplete, the                |
| You may not finalize this survey at this time for the following reason(s):                                                                                                                                                      | survey will prompt             |
| <ul> <li>You must supply a first name, last name, and phone number for the person completing this survey.</li> <li>You must enter a price for *Whole Milk and at least one price of the following milks *(skim, low-</li> </ul> | you in a new page.             |
| fat, reduced fat) before you can finalize this response                                                                                                                                                                         |                                |
| You must enter a price for *Powder Milk - 3 quarts or * Evaporated Milk - 12oz before you can<br>finalize this response                                                                                                         |                                |
| A price for either the 16 oz Block, Sliced or String Cheese Must be entered before you can                                                                                                                                      |                                |
| finalize this response                                                                                                                                                                                                          |                                |
| <ul> <li>You must enter a price for *Eggs before you can finalize this response</li> <li>You must enter a price for *Legumes- Peas / Beans Canned (15-16 oz Most Expensive) before</li> </ul>                                   |                                |
| you can finalize this response                                                                                                                                                                                                  |                                |
| You must enter a price for *Legumes- Peas / Beans Dried (1 Pound Most Expensive) before                                                                                                                                         |                                |
| <ul> <li>you can finalize this response</li> <li>You must enter a price for *Peanut Butter (16-18 oz Most Expensive) before you can finalize this</li> </ul>                                                                    |                                |
|                                                                                                                                                                                                                                 | Click on the                   |
| You may <u>click here</u> to return to this response, then click EDIT to make changes or you may login at                                                                                                                       | hyperlink to return to         |
| another time and complete the required pricing.                                                                                                                                                                                 |                                |
| Thank you for taking part in the WIC pricing survey, please Click Here to fill in a short                                                                                                                                       | the incomplete                 |
| questionnaire about your experience using this tool.                                                                                                                                                                            | response, then click           |