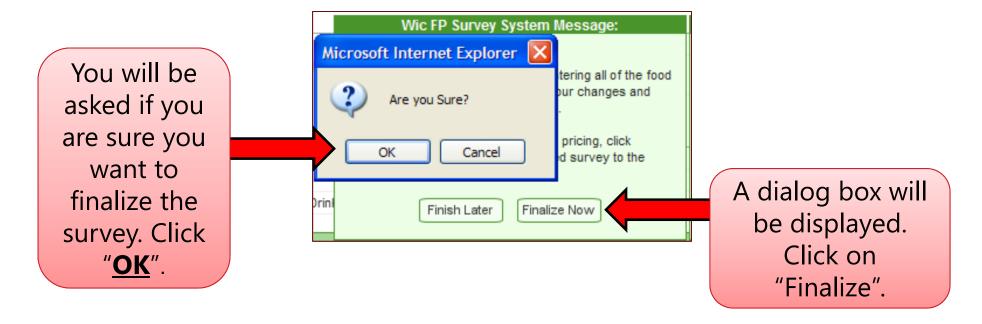

## **Finalizing a Completed Survey**

Once you have completed the survey go to the bottom of the page and select "Save". The window below will appear.

## **Finalizing a Completed Survey**

Once you have completed the survey go to the bottom of the page and select "<u>Save</u>". The window below will appear.