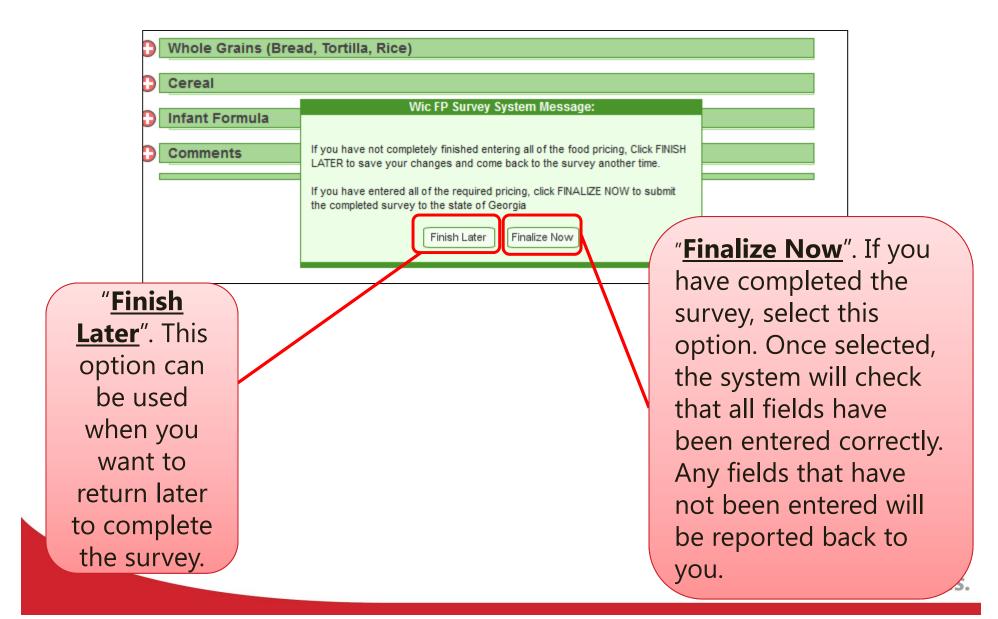

## **Finalizing a Completed Survey**

Once you have completed the survey go to the bottom of the page and select "Save". The window below will appear.

### **Missing Data Screen**

| Questionnaire Incomplete                                                                                                                                                                                                        | If the survey questionnaire is |
|---------------------------------------------------------------------------------------------------------------------------------------------------------------------------------------------------------------------------------|--------------------------------|
|                                                                                                                                                                                                                                 | incomplete, the                |
| You may not finalize this survey at this time for the following reason(s):                                                                                                                                                      | survey will prompt             |
| <ul> <li>You must supply a first name, last name, and phone number for the person completing this survey.</li> <li>You must enter a price for *Whole Milk and at least one price of the following milks *(skim, low-</li> </ul> | you in a new page.             |
| fat, reduced fat) before you can finalize this response                                                                                                                                                                         |                                |
| You must enter a price for *Powder Milk - 3 quarts or * Evaporated Milk - 12oz before you can<br>finalize this response                                                                                                         |                                |
| A price for either the 16 oz Block, Sliced or String Cheese Must be entered before you can                                                                                                                                      |                                |
| finalize this response                                                                                                                                                                                                          |                                |
| <ul> <li>You must enter a price for *Eggs before you can finalize this response</li> <li>You must enter a price for *Legumes- Peas / Beans Canned (15-16 oz Most Expensive) before</li> </ul>                                   |                                |
| you can finalize this response                                                                                                                                                                                                  |                                |
| You must enter a price for *Legumes- Peas / Beans Dried (1 Pound Most Expensive) before                                                                                                                                         |                                |
| <ul> <li>you can finalize this response</li> <li>You must enter a price for *Peanut Butter (16-18 oz Most Expensive) before you can finalize this</li> </ul>                                                                    |                                |
|                                                                                                                                                                                                                                 | Click on the                   |
| You may <u>click here</u> to return to this response, then click EDIT to make changes or you may login at                                                                                                                       | hyperlink to return to         |
| another time and complete the required pricing.                                                                                                                                                                                 |                                |
| Thank you for taking part in the WIC pricing survey, please Click Here to fill in a short                                                                                                                                       | the incomplete                 |
| questionnaire about your experience using this tool.                                                                                                                                                                            | response, then click           |